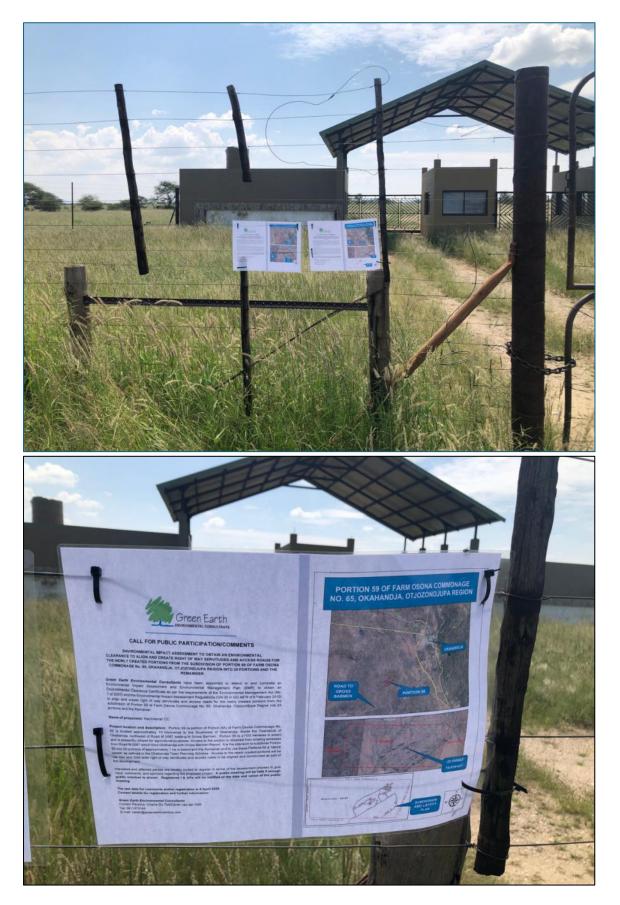

# • Legal •

of the Environmental Management Act (No. 7 of 2007) and the Environ mental Impact Assessment Regula-tions (GN 30 in GG 4878 of 6 February 2012) to align and create right of way servitudes and access roads for the newly created portions from the subdivision of Portion 59 of Farm Osona Commonage No. 65, Okah andja, Otjozondjupa Region into 25 portions and the Remainer. Name of proponent: Hachrismar CC Project location and description: Portion 59 (a portion of Portion AA) of Farm Osona Commonage No. 65 is located approximately 10 kilometres to the Southwest of Okahandja, inside the Townlands of Okahandja, northwest of Road M 0087 leading to Gross Barmen. Portion 59 is ±1123 hectares in extent and is presently utilised for agricultural purposes. Access to the portion is obtained from existing accesses from Road M 0087 which links Okahandja with Gross Barmen Resort. It is the intension to subdi-vide Portion 59 into 25 portions of approximately 1 ha in extent and the Remainer and to use these Portions for a 'nature estate' as defined in the Okahandja Town Planning Scheme. Access to the newly created portions will be via 15m and 20m wide right of way servitudes and access marks to be aligned and constructed as part of the development. Interested and affected parties are hereby invited to register in terms of the assessment process to give input, comments, and opinions regarding the proposed project. A public meeting will be held enough public intertest is shown. Registered I & APs will be notified of the date and venue of the public eting. The last date for comments and/or registration is 8 April 2025. Contact details for registration and further information: Green Earth Environmental Consultants Contact Per-sons: Charlie Du Tort/Carien van der Walt Tel: 0811273145

# Notice on site:

# Notice on Notice Board: