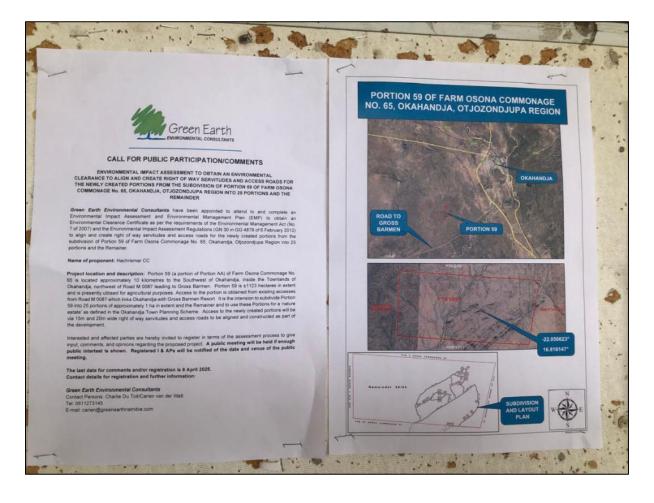

# • Legal •

of the Environmental Management Act (No. 7 of 2007) and the Environ mental Impact Assessment Regula-tions (GN 30 in GG 4878 of 6 February 2012) to align and create right of way servitudes and access roads for the newly created portions from the subdivision of Portion 59 of Farm Osona Commonage No. 65, Okah andja, Otjozondjupa Region into 25 portions and the Remainer. Name of proponent: Hachrismar CC Project location and description: Portion 59 (a portion of Portion AA) of Farm Osona Commonage No. 65 is located approximately 10 kilometres to the Southwest of Okahandja, inside the Townlands of Okahandja, northwest of Road M 0087 leading to Gross Barmen. Portion 59 is ±1123 hectares in extent and is presently utilised for agricultural purposes. Access to the portion is obtained from existing accesses from Road M 0087 which links Okahandja with Gross Barmen Resort. It is the intension to subdi-vide Portion 59 into 25 portions of approximately 1 ha in extent and the Remainer and to use these Portions for a 'nature estate' as defined in the Okahandja Town Planning Scheme. Access to the newly created portions will be via 15m and 20m wide right of way servitudes and access marks to be aligned and constructed as part of the development. Interested and affected parties are hereby invited to register in terms of the assessment process to give input, comments, and opinions regarding the proposed project. A public meeting will be held enough public intertest is shown. Registered I & APs will be notified of the date and venue of the public eting. The last date for comments and/or registration is 8 April 2025. Contact details for registration and further information: Green Earth Environmental Consultants Contact Per-sons: Charlie Du Tort/Carien van der Walt Tel: 0811273145

## Name of proponent: Hachrismar CC

Project location and description: Portion 59 (a portion of Portion AA) of Farm Osona Commonage No. 65is located approximately10 kilometres to the Southwest of Okahandja, northwest of Road M0087 leading to Gross Barmen. Portion 59 is ±1123 hectares in extent and is presently utilised for agricultural purposes. Access to the portion is obtained from existing accesses from Road M0087 which links Okahandja with Gross Barmen Resort. It is the intension to subdivide Portion 59 into 25 portions of approximately 1 hain extent and the Remainer and to use these Portions for a 'nature estate' as defined in the Okahandja Town Planning Scheme. Access to the newly created portions will be via 15m and 20m wide right of way servitudes and access roads to be aligned and constructed as part of the development.