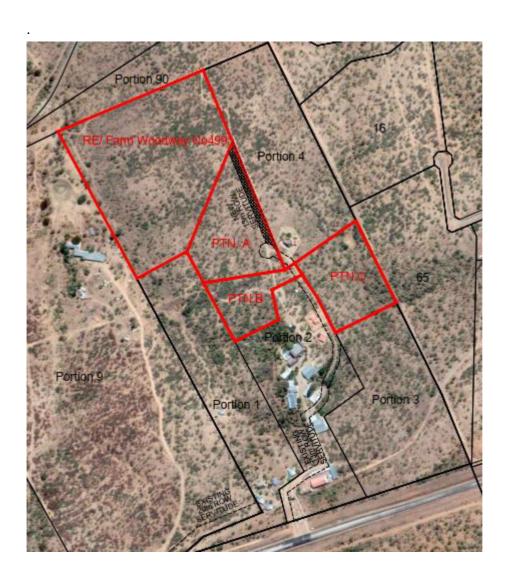

subdivision of the Remainder of Farm Woodway No. 499, Windhoek into Portion A (± 2,2ha),
 Portion B (± 1 ha), Portion C (± 1,8ha) and the Remainder of Farm Woodway No. 499 (± 6,6ha).

In terms of the new Urban and Regional Planning Act, 2018 (Act 5 of 2018), you as the owner of an adjacent portion are hereby granted the opportunity to comment on the proposal. We kindly request that you provide us with your comments no later than **7 July 2022.** 

The Remainder of Farm Woodway No. 499 is still vacant/undeveloped and not utilised by the owner. The owner intends to subdivide Re/Farm Woodway No. 499 into 3 new portions and the remainder in order to sell the portions and keep the remaining extent for himself. The proposed subdivision is indicated on the plan below and the proposed sizes of the 3 portions are as follows:

The Remainder of Farm Woodway No. 499 is still vacant/undeveloped. This part of the property is not utilised by the owner. The owner intents to subdivide Re/Farm Woodway No. 499 into 3 new portions and the remainder in order to sell the portions and retain the remaining extent for himself. The proposed subdivision is indicated on the plan below.

| Portions                | Size       |
|-------------------------|------------|
| Portion A               | ± 2,2ha    |
| Portion B               | ± 1 ha     |
| Portion C               | ± 1,8ha    |
| Re/Farm Woodway No. 499 | ± 6,6665ha |

Access to the newly created portions and Remainder will be via the existing 13 m wide right of way servitude as is indicated on the subdivision plan.

In light of the above, your comments on the intended application will be highly appreciated. Kindly note that should we not receive any comments by the closing date of 7 May 2022, we would assume you do not have any objection.

PTN. C =  $\pm$  1,8 Ha

PTN. B =  $\pm$  1 Ha RE/WOODWAY 499 =  $\pm$  6,6 Ha

13m ROW SERVITUDE TO BE REGISTERED IN FAVOUR OF RE/ FARM WOODWAY NO. 499

Scale: 1/5000

DATE: APRIL 2022

PLAN NO. WOODWAY 499

SUBDIVISION OF THE REMAINDER OF FARM WOODWAY NO.499 INTO INTO PORTIONS A, B, C & REMAINDER WOODWAY NO. 499