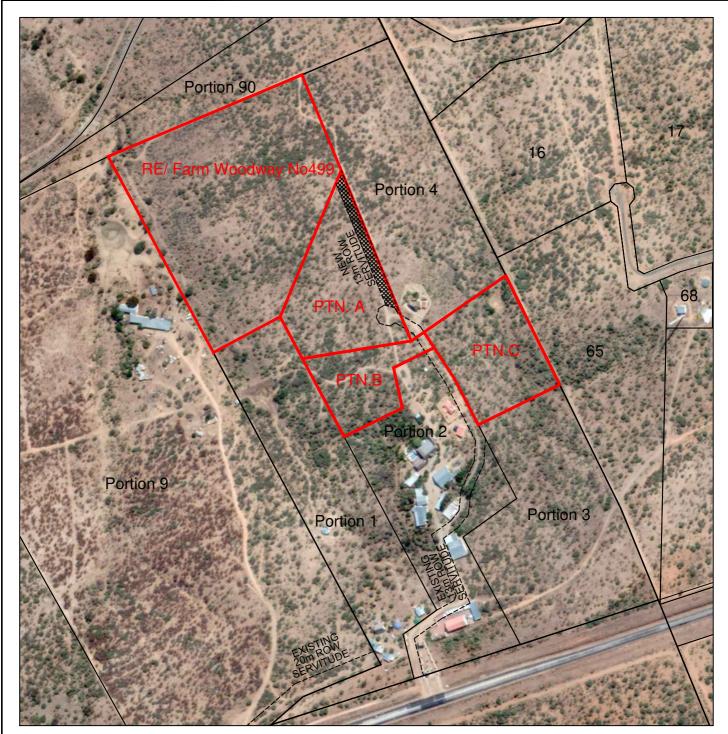

subdivision of the Remainder of Farm Woodway No. 499, Windhoek into Portion A (± 2,2ha),
 Portion B (± 1 ha), Portion C (± 1,8ha) and the Remainder of Farm Woodway No. 499 (± 6,6ha).

In terms of the new Urban and Regional Planning Act, 2018 (Act 5 of 2018), you as the owner of an adjacent portion are hereby granted the opportunity to comment on the proposal. We kindly request that you provide us with your comments no later than **7 July 2022.** 

The Remainder of Farm Woodway No. 499 is still vacant/undeveloped and not utilised by the owner. The owner intends to subdivide Re/Farm Woodway No. 499 into 3 new portions and the remainder in order to sell the portions and keep the remaining extent for himself. The proposed subdivision is indicated on the plan below and the proposed sizes of the 3 portions are as follows:

The Remainder of Farm Woodway No. 499 is still vacant/undeveloped. This part of the property is not utilised by the owner. The owner intents to subdivide Re/Farm Woodway No. 499 into 3 new portions and the remainder in order to sell the portions and retain the remaining extent for himself. The proposed subdivision is indicated on the plan below.

| Portions                | Size       |
|-------------------------|------------|
| Portion A               | ± 2,2ha    |
| Portion B               | ± 1 ha     |
| Portion C               | ± 1,8ha    |
| Re/Farm Woodway No. 499 | ± 6,6665ha |

Access to the newly created portions and Remainder will be via the existing 13 m wide right of way servitude as is indicated on the subdivision plan.

In light of the above, your comments on the intended application will be highly appreciated. Kindly note that should we not receive any comments by the closing date of 7 May 2022, we would assume you do not have any objection.

PTN. C =  $\pm$  1,8 Ha

PTN. B =  $\pm$  1 Ha RE/WOODWAY 499 =  $\pm$  6,6 Ha

13m ROW SERVITUDE TO BE REGISTERED IN FAVOUR OF RE/ FARM WOODWAY NO. 499

Scale: 1/5000

DATE: APRIL 2022

PLAN NO. WOODWAY 499

SUBDIVISION OF THE REMAINDER OF FARM WOODWAY NO.499 INTO INTO PORTIONS A, B, C & REMAINDER WOODWAY NO. 499