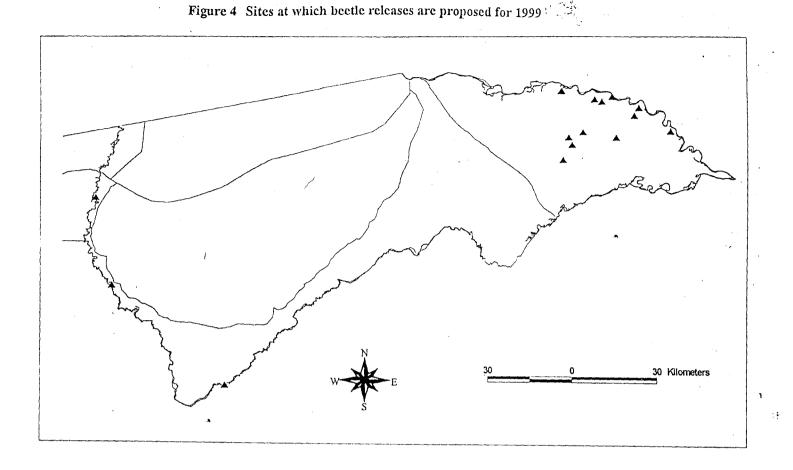

Of these 73 localities, 12 (16%) never had any *S. molesta* present. 46 (63%) improved, i.e. went from some form of infestation to being free of *S. molesta*, 3 (5%) had the same amount in each year and the remaining 12 (16%) got worse, i.e. went from being clear or with little weed to having some weed or a heavy infestation. Release of beetles is now recommended at these sites. Data from these sites are shown in Tables 8 and in Figure 3.

| Status of S. molesta 96-98 | Number of localities | Percentage of total |
|----------------------------|----------------------|---------------------|
| Never any weed             | 12                   | 16                  |
| Improvement                | 46                   | 63                  |
| Same amount each year      | 3                    | 5                   |
| Deterioration              | 12                   | 16                  |