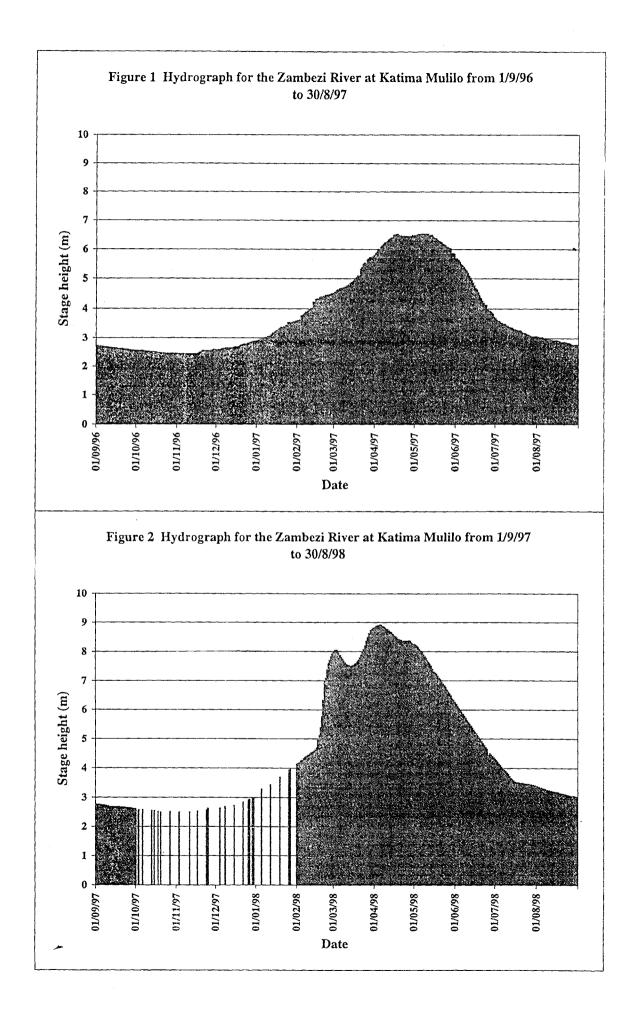

#### 1.3 Hydrology 1996-1998

The surveys described in this report were carried out over a three-year period encompassing two rainy seasons, 1996-97 and 1997-98. Good rains fell in 96-97 (627.1mm Oct-Apr) for the 1<sup>st</sup> time in approximately six years (average of 521.4mm Oct-Apr) and caused inundation of pools and mulapos in the area that had been dry for sometime. The Zambezi river also rose to a height of 3.90m (Katima gauge plate) on the 11<sup>th</sup> May 1997 and the very far eastern part of the floodplain was inundated. Although rainfall was less in 97-98 (518.4mm Oct-Apr) flooding was extensive, partly as the area was till wet from rains and flooding in 96-97 but mostly as the river rose to 6.27m (Katima gauge plate) on 7<sup>th</sup> April 1998 due to good rainfall in the upper catchment area. At the height of the flood in April 1998, nearly the whole of the area to the north and east of the Ngoma road was completely inundated. Water pushed up the entire length of the Chobe River and even entered the bottom of Lake Liambezi (2.24m at Chobe Outflow on June 3<sup>rd</sup> 1998) which it hadn't done since 1988. The flooding had as big, if not bigger, an effect on the number and location of *Salvinia* infestations during this period as did the actions of the control agent.