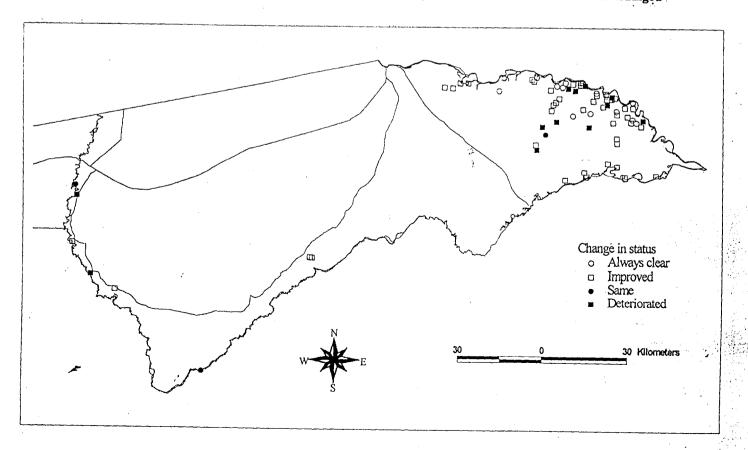

# Localities with mat status 1-3 and insufficient beetles 96-98

.

| Table 7 | List of localities propagation beene release |
|---------|----------------------------------------------|
|---------|----------------------------------------------|

| Area of Caprivi | Name of Localities | GPS co-ordinates    |
|-----------------|--------------------|---------------------|
| Ikaba Muzee     | Nangwali           | S1734651 E2458341   |
|                 | Nantungu I         | S1738852 E2504061   |
|                 | Nsundwa            | S1740113 E2454125   |
|                 | Sitwela            | S1736012 E2457483   |
| Sangwali        | Lianshulu lodge    | S1808019 E2322781   |
|                 | Lyadura            | S1826001 E2343047   |
|                 | Sundano            | S1751910 E2319920   |
| Schuckmannsberg | Kasaya I           | S1741557 E2446060   |
|                 | Kasaya II          | S1740126 E2445450   |
|                 | Mazanga            | S1744377 E2444397   |
|                 | Nesanza            | S1733560 E2451550   |
|                 | Nkanza IV          | S1732672 E2453420   |
|                 | Nsinde             | S1733160 E2450250   |
|                 | Nzobwe             | S1739138 E2448074 • |
| Malindi         | Ilomba             | S1731656 E2444132   |
|                 | Isale              | S1731618 E2444202   |

#### 3.6 Beetle releases

No releases of beetles were made during the period of this report. This was due to the fact that the beetle appeared to be widespread and doing a good job. Based on the analysis of the data contained in this report recommendations are made for the release of beetles, the sites at which releases are recommended are listed in Table 7 and shown in Figure 2.