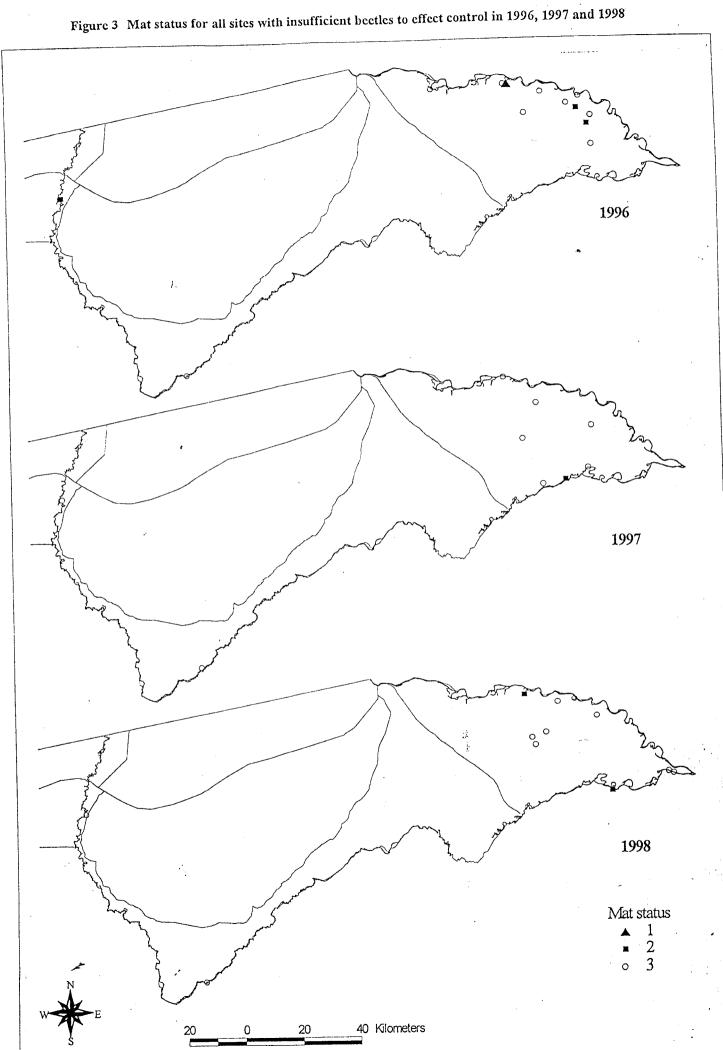

#### 1.3 Hydrology 1996-1998

The surveys described in this report were carried out over a three-year period encompassing two rainy seasons, 1996-97 and 1997-98. Good rains fell in 96-97 (627.1mm Oct-Apr) for the 1<sup>st</sup> time in approximately six years (average of 521.4mm Oct-Apr) and caused inundation of pools and mulapos in the area that had been dry for sometime. The Zambezi river also rose to a height of 3.90m (Katima gauge plate) on the 11<sup>th</sup> May 1997 and the very far eastern part of the floodplain was inundated. Although rainfall was less in 97-98 (518.4mm Oct-Apr) flooding was extensive, partly as the area was till wet from rains and flooding in 96-97 but mostly as the river rose to 6.27m (Katima gauge plate) on 7<sup>th</sup> April 1998 due to good rainfall in the upper catchment area. At the height of the flood in April 1998, nearly the whole of the area to the north and east of the Ngoma road was completely inundated. Water pushed up the entire length of the Chobe River and even entered the bottom of Lake Liambezi (2.24m at Chobe Outflow on June 3<sup>rd</sup> 1998) which it hadn't done since 1988. The flooding had as big, if not bigger, an effect on the number and location of *Salvinia* infestations during this period as did the actions of the control agent.