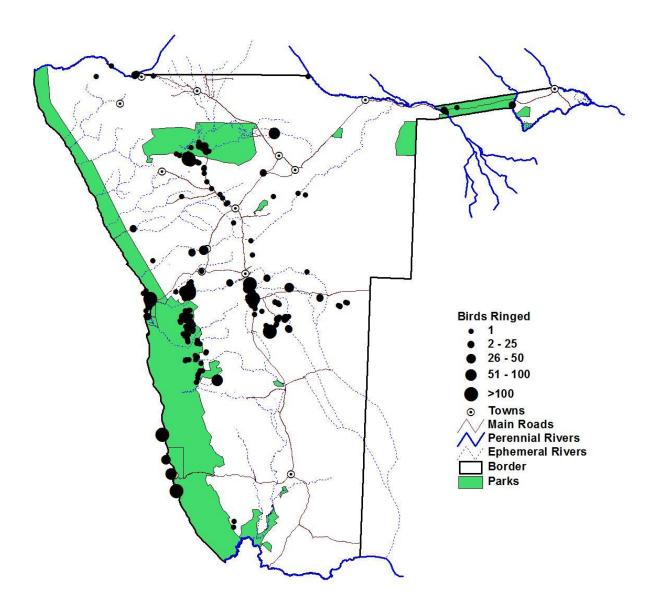

| Vredelus Revierposten                     | 152 |
| 11100011001                                                                                                                                                                                                                                                                                                                                                                                                                     | Wiese Red Nest                            | 149 |





Figure 1: Localities where birds were ringed in 2012.