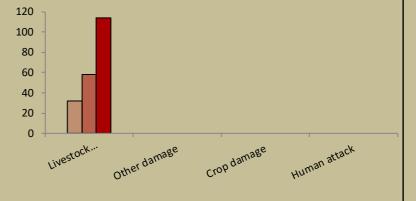

#### Type of damage by problem animals 2017-2019

the chart shows the number of incidents per category for the last 3 years; the darkest bar (on the right) indicates the current year for each type