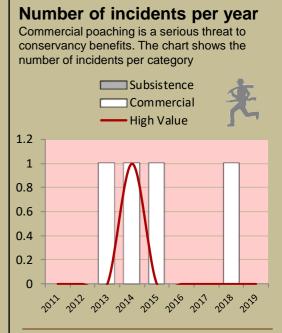

### Poaching

**A1** 

#### Traps and firearms recovered number of incidents per category