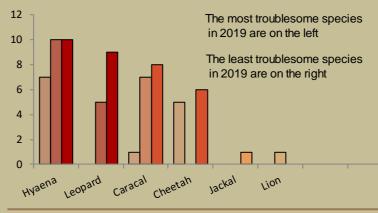

#### Most troublesome problem animals 2017-2019

the chart shows the number of incidents per species for the last 3 years; the darkest bar (on the right) indicates the current year for each species