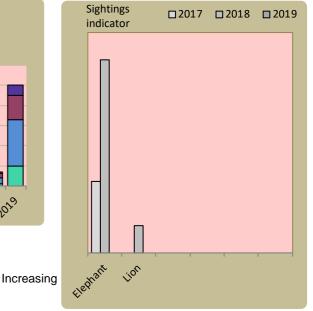

#### **Predator monitoring**

charts show the average number of animals seen per Event Book each year status barometers reflect the general sightings trend over the last 5 years

Wildlife provides a wide range of benefits. Some wildlife can cause conflicts, but all wildlife is of value to tourism, trophy hunting and a healthy environment. By using all the available information and adapting and improving activities, threats such as human wildlife conflict, poaching and other issues can be minimised.