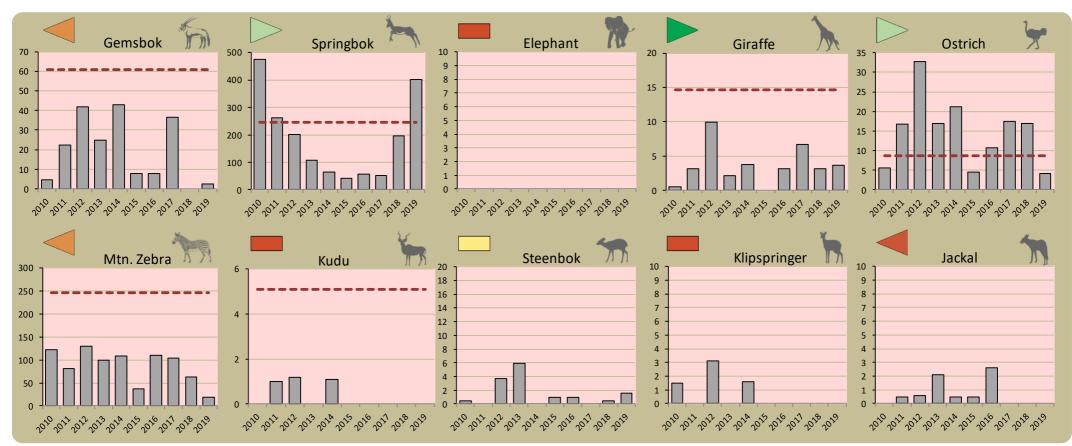

### Annual game count

Charts show the number of animals seen each year per 100 km driven during the game count. As a point of reference the dashed horizontal line represents the combined 10 year average in Palmwag and Etendeka concessions. Status flags reflect the general count trend over the last 5 years.