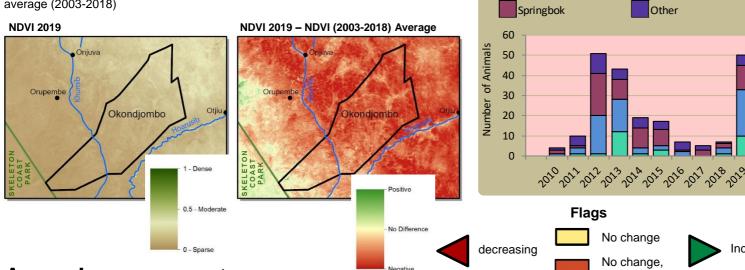

### Vegetation monitoring

Green vegetation index (NDVI). Maps show vegetation cover during Feb-Apr of the current year and the difference between the current year and the long-term average (2003-2018)