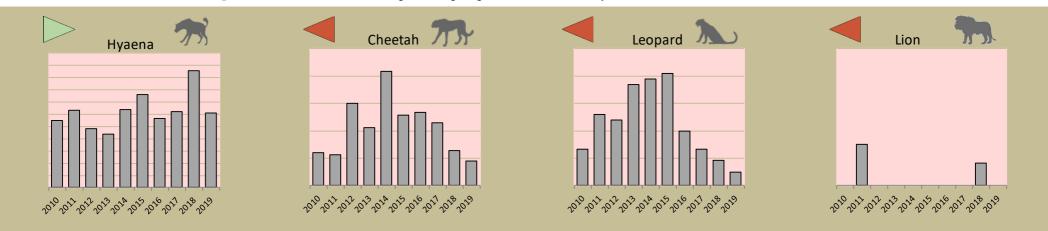

#### **Predator monitoring**

charts show the average number of animals seen per Event Book each year status barometers reflect the general sightings trend over the last 5 years

Wildlife provides a wide range of benefits. Some wildlife can cause conflicts, but all wildlife is of value to tourism, trophy hunting and a healthy environment. By using all the available information and adapting and improving activities, threats such as human wildlife conflict, poaching and other issues can be minimised.