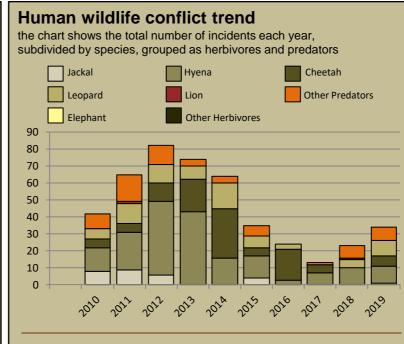

|    |         |     |  |
| 19 Resource targets                |    |         |     |  |

#### Key to performance indicators

| weak/bad | reasonable | good |
|----------|------------|------|
|          |            |      |

Performance is assessed on a scoring system from zero (none) to a maximum of between 3 and 6 (strong/excellent) depending on the indicator.

Indicators 1-17 reflect the performance of the management team in place in the conservancy and an efficient team can achieve a good rating in all 17 indicators.

Indicators 18 & 19 are influenced by external factors and are not considered a reflection of conservancy management. They indicate the current status of wildlife in the conservancy in relation to a theoretical optimal situation.

## Human wildlife conflict



#### Most troublesome problem animals 2017-2019

the chart shows the number of incidents per species for the last 3 years; the darkest bar (on the right) indicates the current year for each species



#### Type of damage by problem animals 2017-2019

the chart shows the number of incidents per category for the last 3 years; the darkest bar (on the right) indicates the current year for each type



### Poaching



**A1** 

#### Traps and firearms recovered number of incidents per category



#### Arrests and convictions number of incidents per category

Arrests Convictions

### Wildlife removals - quota use and value

## Potential value estimates (N\$) for species are based on:

• **Potential trophy value** - the average trophy value for that species in the conservancy landscape

trophy v