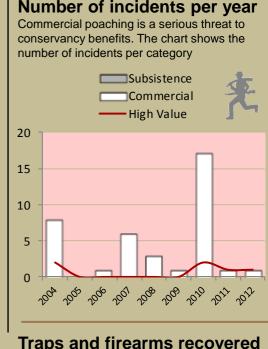

| 80         | 66,464                          | 16     | 55,840                           | 64        | 10,624                              | 10     | 1                       | 20              |                   |                   | 31           |
|              |            |                                 |        |                                  |           |                                     |        |                         |                 |                   |                   |              |
|              |            |                                 |        |                                  |           |                                     |        |                         |                 |                   |                   |              |

## Poaching



## number of incidents per category



## Arrests and convictions

number of incidents per category



| <b>v</b> 1                     |                                                                                           |                                                                                                                                                                                                                                      |                                                                                                                                                                                                                                      |