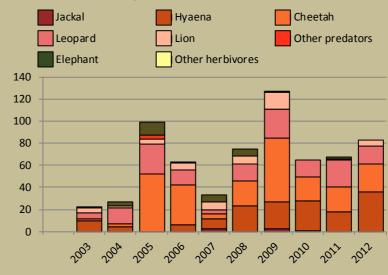

--------------------------|------------|
|   | Estimated poached high value species loss     | N\$ 7,040  |
|   | Estimated human wildlife conflict cost        | N\$ 77,680 |
| e | stimates are based on average national values |            |

#### Natural resource cost–benefit ratio in 2011 the chart shows the approximate ratio of benefits to costs



#### Management performance in 2012

| Category               | Score | e Performance |  |  |
|------------------------|-------|---------------|--|--|
| 1 Adequate staffing    | 3     |               |  |  |
| 2 Adequate expenditure | 3     |               |  |  |
| 3 Audit attendance     | 4     |               |  |  |
| 4 NR management plan   | 1     |               |  |  |

## Human wildlife conflict

#### Human wildlife conflict trend





#### Most troublesome problem animals 2010-2012

the chart shows the number of incidents per species for the last 3 years; the darkest bar (on the right) indicates the current year for each species



#### Type of damage by problem animals 2010-2012

the chart shows the number of incidents per category for the last 3 years; the darkest bar (on the right) indicates the current year for each type



## Wildlife removals - quota use and value

|              | Quota 2012 |                                 |        |                                  |           | Animals actually used in 2012       |        |                         |                 |                   |                   |              |
|--------------|------------|---------------------------------|--------|---------------