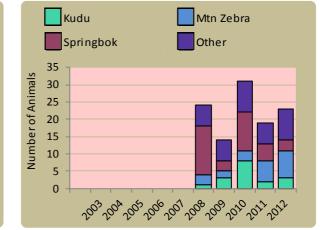

## Annual game count

charts show the number of animals seen each year per 100 km driven during the game count status barometers reflect the general count trend over the last 5 years