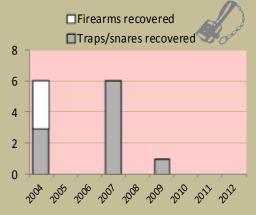

| 16     | 55,840                           | 64        | 10,624                              | 10     | 1                       | 20              |                   |                   | 31           |
|              |            |                                 |        |                                  |           |                                     |        |                         |                 |                   |                   |              |
|              |            |                                 |        |                                  |           |                                     |        |                         |                 |                   |                   |              |

## Poaching



## number of incidents per category



## Arrests and convictions

number of incidents per category



| <b>v</b> 1                     |                                                                                           |                                                                                                                                                                                                                                      |                                                                                                                                                                                                                                      |