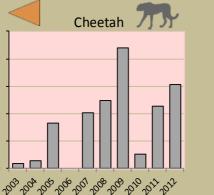

### **Predator monitoring**

charts show the average number of animals seen per Event Book each year status barometers reflect the general sightings trend over the last 5 years

Wildlife provides a wide range of benefits. Some wildlife can cause conflicts, but all wildlife is of value to tourism, trophy hunting and a healthy environment.