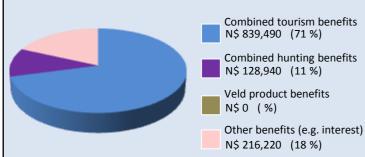

#### Benefits from natural resources in 2011

the chart shows the main benefit sources and values and their percentage of the total benefits