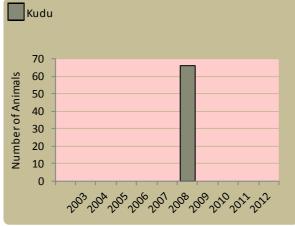

| red (extinct) -                 |

#### itus

- gives the species status in the based on game count trend data

deline – gives the species status in the using national guidelines for the conservancy; lions may cause local problems, but are of d are rare at landscape level.

**ber** – gives the species status in the based on what the conservancy would

abundant) - there should be less; common) – the desired number is reached; mmon) - there should be more; (rare) - there should be more than double; (very rare) - there should be more than triple; the species needs to be reintroduced.

## Locally rare species

Anabeb



2012

Locally rare and endangered species are not found very often in the conservancy and need special conservation attention.

## Wildlife introductions



## Wildlife mortalities



Annual rainfall



## Annual game count

charts show the number of animals seen each year per 100 km driven during the game count status barometers reflect the general count trend over the last 5 years



### **Predator monitoring**

charts show the average number of animals seen per Event Book each year status barometers reflect the general sightings trend over the last 5 years











Wildlife provides a wide range of benefits. Some wildlife can cause conflicts, but all wildlife is of value to tourism, trophy hunting and a healthy environment.



By using all the available information and adapting and improving activities, threats such as human wildlife conflict, poaching and other issues can be minimised.