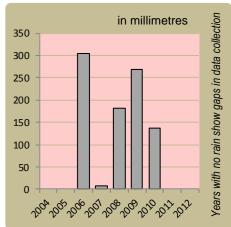

|

#### itus

- gives the species status in the based on game count trend data

deline – gives the species status in the using national guidelines for the conservancy; lions may cause local problems, but are of d are rare at landscape level.

**ber** – gives the species status in the based on what the conservancy would

abundant) - there should be less; common) – the desired number is reached; mmon) - there should be more; (rare) - there should be more than double; (very rare) - there should be more than triple; the species needs to be reintroduced.

## Locally rare species

Anabeb



2012

Locally rare and endangered species are not found very often in the conservancy and need special conservation attention.

## Wildlife introductions



## Wildlife mortalities



Annual rainfall



## Annual game count

charts show the number of animals seen each year per 100 km driven during the game count status barometers reflect the general count trend over the last 5 years



### **Predator monitoring**

charts show the average number of animals seen per Event Book each year status barometers reflect the general sightings trend over the last 5 years











Wildlife provides a wide range of benefits. Some wildlife can cause conflicts, but all wildlife is of value to tourism, trophy hunting and a healthy environment.



By using all the available information and adapting and improving activities, threats such as human wildlife conflict, poaching and other issues can be minimised.