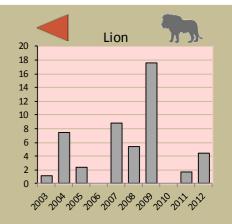

### **Predator monitoring**

charts show the average number of animals seen per Event Book each year status barometers reflect the general sightings trend over the last 5 years

Wildlife provides a wide range of benefits. Some wildlife can cause conflicts, but all wildlife is of value to tourism, trophy hunting and a healthy environment.