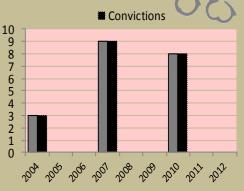

## Arrests and convictions

number of incidents per category

| <b>v</b> 1                     |                                                                                           |                                                                                                                                                                                                                                      |                                                                                                                                                                                                                                      |                                                                                                                                                                                                                                      |
|--------------------------------|-------------------------------------------------------------------------------------------|--------------------------------------------------------------------------------------------------------------------------------------------------------------------------------------------------------------------------------------|--------------------------------------------------------------------------------------------------------------------------------------------------------------------------------------------------------------------------------------|--------------------------------------------------------------------------------------------------------------------------------------------------------------------------------------------------------------------------------------|
| 5 Zonation                     | 3                                                                                         |                                                                                                                                                                                                                                      |                                                                                                                                                                                                                                      |                                                                                                                                                                                                                                      |
| 6 Leadership                   | 1                                                                                         |                                                                                                                                                                                                                                      |                                                                                                                                                                                                                                      |                                                                                                                                                                                                                                      |
| 7 Display of material          | 2                                                                                         |                                                                                                                                                                                                                                      |                                                                                                                                                                                                                                      |                                                                                                                                                                                                                                      |
| 8 Event Book modules           | 3                                                                                         |                                                                                                                                                                                                                                      |                                                                                                                                                                                                                                      |                                                                                                                                                                                                                                      |
| 9 Event Book quality           | 2                                                                                         |                                                                                                                                                                                                                                      |                                                                                                                                                                                                                                      |                                                                                                                                                                                                                                      |
| 10 Compliance                  | 2                                                                                         |                                                                                                                                                                                                                                      |                                                                                                                                                                                                                                      |                                                                                                                                                                                                                                      |
| 11 Game census                 | 3                                                                                         |                                                                                                                                                                                                                                      |                                                                                                                                                                                                                                      |                                                                                                                                                                                                                                      |
| 12 Reporting & adaptive m/ment | 3                                                                                         |                                                                                                                                                                                                                                      |                                                                                                                                                                                                                                      |                                                                                                                                                                                                                                      |
| 13 Law enforcement             | 2                                                                                         |                                                                                                                                                                                                                                      |                                                                                                                                                                                                                                      |                                                                                                                                                                                                                                      |
| 14 Human Wildlife Conflict     | 2                                                                                         |                                                                                                                                                                                                                                      |                                                                                                                                                                                                                                      |                                                                                                                                                                                                                                      |
| 15 Sources of NR income        | 2                                                                                         |                                                                                                                                                                                                                                      |                                                                                                                                                                                                                                      |                                                                                                                                                                                                                                      |
| 16 Benefits produced           | 3                                                                                         |                                                                                                                                                                                                                                      |                                                                                                                                                                                                                                      |                                                                                                                                                                                                                                      |
| 17 Resource Sustainability     | 2                                                                                         |                                                                                                                                                                                                                                      |                                                                                                                                                                                                                                      |                                                                                                                                                                                                                                      |
|                                | <ul><li>6 Leadership</li><li>7 Display of material</li><li>8 Event Book modules</li></ul> | 6 Leadership17 Display of material28 Event Book modules39 Event Book quality210 Compliance211 Game census312 Reporting & adaptive m/ment313 Law enforcement214 Human Wildlife Conflict215 Sources of NR income216 Benefits produced3 | 6 Leadership17 Display of material28 Event Book modules39 Event Book quality210 Compliance211 Game census312 Reporting & adaptive m/ment313 Law enforcement214 Human Wildlife Conflict215 Sources of NR income216 Benefits produced3 | 6 Leadership17 Display of material28 Event Book modules39 Event Book quality210 Compliance211 Game census312 Reporting & adaptive m/ment313 Law enforcement214 Human Wildlife Conflict215 Sources of NR income216 Benefits produced3 |