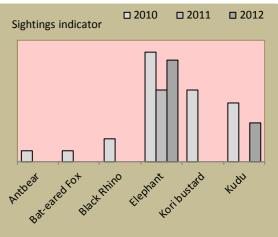

### **Predator monitoring**

charts show the average number of animals seen per Event Book each year status barometers reflect the general sightings trend over the last 5 years

Wildlife provides a wide range of benefits. Some wildlife can cause conflicts, but all wildlife is of value to tourism, trophy hunting and a healthy environment.