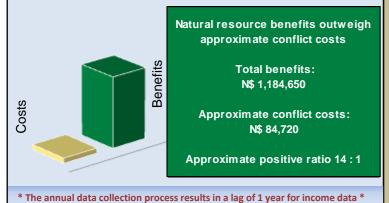

#### Approximate Total Benefits N\$ 1,184,650

Two of the most significant benefits for the conservancy: ✓ cash income to the conservancy to cover running costs and invest in developments

✓ employment benefits to conservancy residents

#### Cost of natural resource conflicts in 2011

|   | Total conflict cost estimate                  | N\$ 84,720 |
|---|-----------------------------------------------|------------|
|   | Estimated poached high value species loss     | N\$ 7,040  |
|   | Estimated human wildlife conflict cost        | N\$ 77,680 |
| e | stimates are based on average national values |            |

#### Natural resource cost–benefit ratio in 2011 the chart shows the approximate ratio of benefits to costs