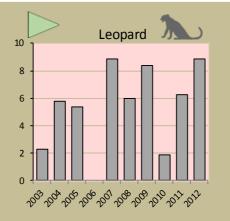

### **Predator monitoring**

charts show the average number of animals seen per Event Book each year status barometers reflect the general sightings trend over the last 5 years

Wildlife provides a wide range of benefits. Some wildlife can cause conflicts, but all wildlife is of value to tourism, trophy hunting and a healthy environment.