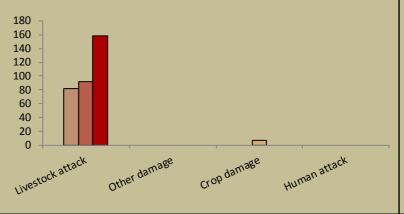

#### Type of damage by problem animals 2010-2012

the chart shows the number of incidents per category for the last 3 years; the darkest bar (on the right) indicates the current year for each type