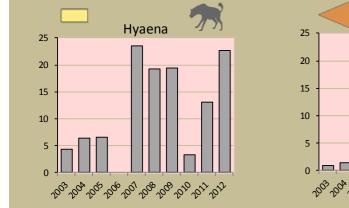

### **Predator monitoring**

charts show the average number of animals seen per Event Book each year status barometers reflect the general sightings trend over the last 5 years

Wildlife provides a wide range of benefits. Some wildlife can cause conflicts, but all wildlife is of value to tourism, trophy hunting and a healthy environment.