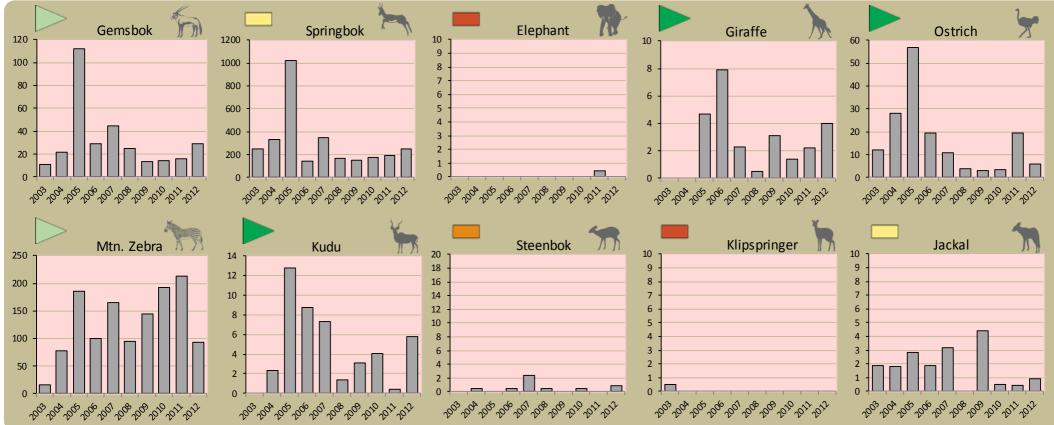

## Annual game count

charts show the number of animals seen each year per 100 km driven during the game count status barometers reflect the general count trend over the last 5 years