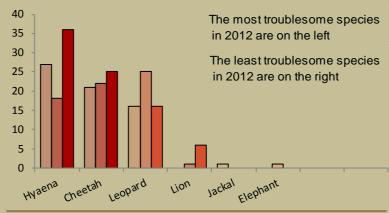

#### Most troublesome problem animals 2010-2012

the chart shows the number of incidents per species for the last 3 years; the darkest bar (on the right) indicates the current year for each species