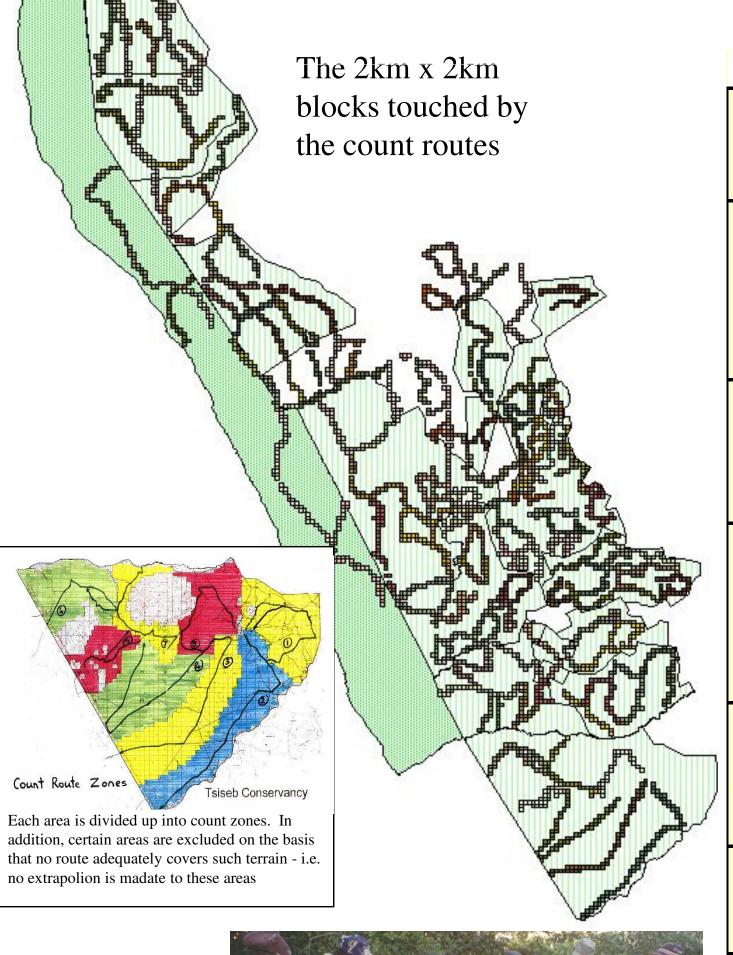

The ideal fo
The
Both m

Both m game p

manner

A)

450 500

as) es

Each route was planned with the local community. These become permanent routes and will be resurveyed in future years!

## **Route Statis**

| Count<br>Area | Management<br>unit |
|---------------|--------------------|
| Area 1        | Marienfluss        |
|               | Orupembe           |
|               | Sanitatas          |
|               | Sanitatas gap      |
|               | Purros             |
| Area 2        | Sesfontein gap     |
|               | Palmwag            |
|               | Etendeka Area      |
|               | Skeleton Coast     |
| Area 3        | Ehirovipuka        |
|               | Omantendeka        |
|               | Orupupa            |
|               | Ozundundu          |
|               | Okangunduma        |
| Area 4        | //Huab             |
|               | Doro nawas         |
|               | Sorris Sorris      |
|               | Tsiseb             |
| Area 5        | Torra              |
|               | Khoadi /hoas       |
|               | Hobatere           |