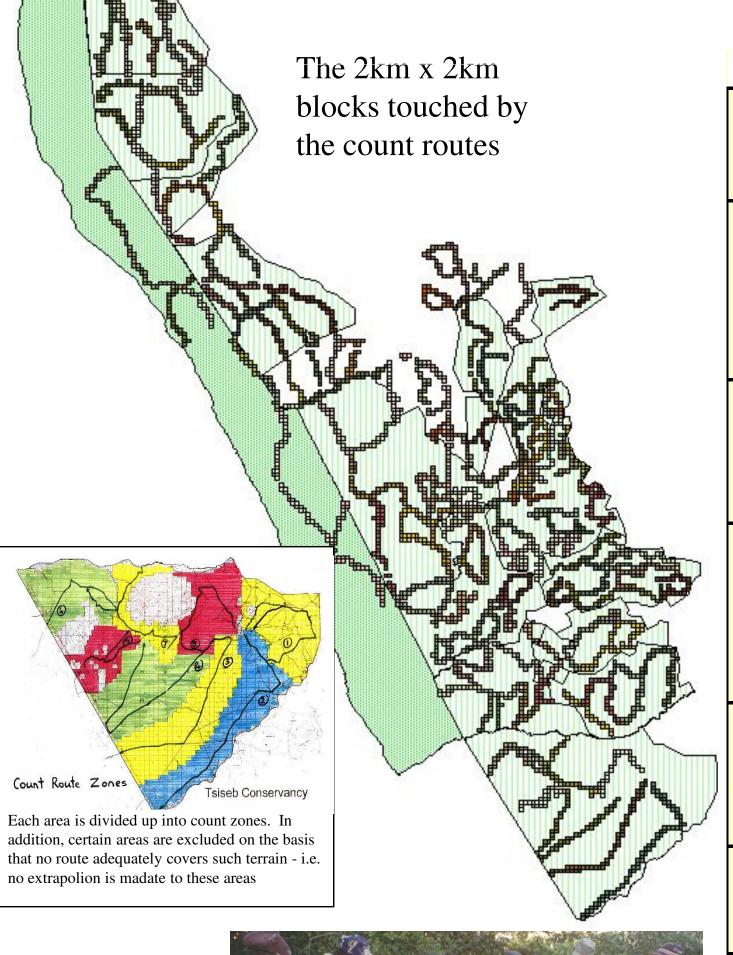

Each route was planned with the local community. These become permanent routes and will be resurveyed in future years!

## **Route Statis**

| Count<br>Area | Management<br>unit |
|---------------|--------------------|
| Area 1        | Marienfluss        |
|               | Orupembe           |
|               | Sanitatas          |
|               | Sanitatas gap      |
|               | Purros             |
| Area 2        | Sesfontein gap     |
|               | Palmwag            |
|               | Etendeka Area      |
|               | Skeleton Coast     |
| Area 3        | Ehirovipuka        |
|               | Omantendeka        |
|               | Orupupa            |
|               | Ozundundu          |
|               | Okangunduma        |
| Area 4        | //Huab             |
|               | Doro nawas         |
|               | Sorris Sorris      |
|               | Tsiseb             |
| Area 5        | Torra              |
|               | Khoadi /hoas       |
|               | Hobatere           |