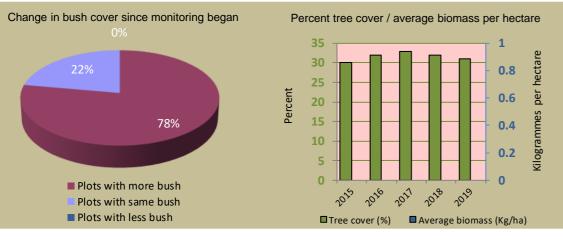

|            |              |                               |                         |                 |                   |                   |           |                     |                        |



#### George Mukoya

# Natural Resource Report continued...

Not all data or species are shown on this report; use your Event Book for more information

# **A2**

# monitoring numbers and trends for a healthy conservancy...

#### **Current wildlife numbers and status**



Annual Game Count Charts show the number of animals seen each year per 100 km of transect Status flags reflect the general sightings trend over the last 5 years



#### Wildlife introductions



#### Wildlife mortalities



#### Locally rare species



No change,

rarely recorded

#### **Vegetation monitoring**



#### Fire monitoring



#### Predator monitoring

charts show the average number of animals seen per Event Book each year Status flags reflect the general sightings trend over the last 5 years





# George Mukoya Institutional Report

Not all institutional data are shown on this report: use your **Governance** institution audit for more information

# С

# Enabling wise conservancy governance...

#### **Conservancy Statistics**

Date Registered:September 2005Population (2011 census):910Size (square kilometres):486Registered members:1299

#### **Key Compliance Requirements**

Was an AGM held?

Were elections held?

N/A

Were benefits distributed according to the BDP?

Is game managed according to the GMUP?

Was the financial report presented and approved?

#### **Conservancy Governance**