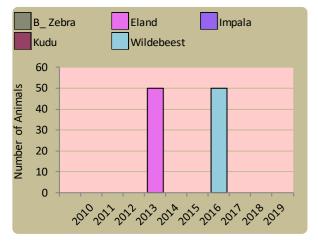

|                   |                   |           |                     |                        |
|   |             |       |            |              |                               |                         |                 |                   |                   |           |                     |                        |



#### George Mukoya

# Natural Resource Report continued...

Not all data or species are shown on this report; use your Event Book for more information

# **A2**

# monitoring numbers and trends for a healthy conservancy...

#### **Current wildlife numbers and status**



Annual Game Count Charts show the number of animals seen each year per 100 km of transect Status flags reflect the general sightings trend over the last 5 years



#### Wildlife introductions



#### Wildlife mortalities



#### Locally rare species



No change,

rarely recorded

#### **Vegetation monitoring**



#### Fire monitoring



#### Predator monitoring

charts show the average number of animals seen per Event Book each year Status flags reflect the general sightings trend over the last 5 years





# George Mukoya Institutional Report

Not all institutional data are shown on this report: use your **Governance** institution audit for more information

# С

# Enabling wise conservancy governance...

#### **Conservancy Statistics**

Date Registered:September 2005Population (2011 census):910Size (square kilometres):486Registered members:1299

#### **Key Compliance Requirements**

Was an AGM held?

Were elections held?

N/A

Were benefits distributed according to the BDP?