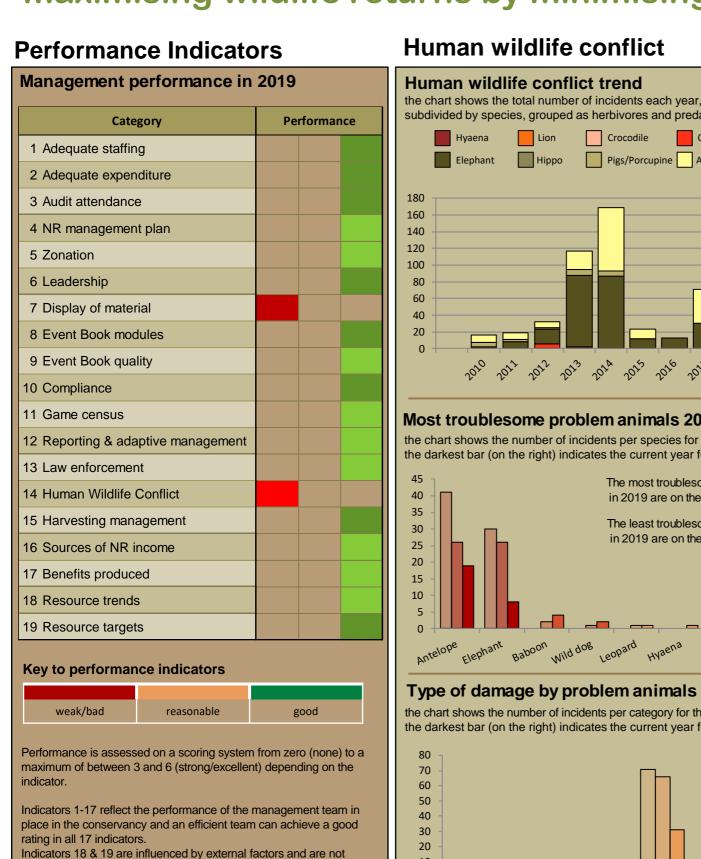

### Potential value estimates (N\$) for species are based on:

theoretical optimal situation.

considered a reflection of conservancy management. They indicate the current status of wildlife in the conservancy in relation to a

• Potential trophy value - the average trophy value for that species in the conservancy landscape

trophy values vary depending on trophy quality, international recognition of the hunting operator and the hunting area

• Potential other use value - the average

meat value for common species

or

the average live sale value of each high value species (indicated with an \*). High value species are never used for meat

Fractions of animals indicate that a quota of 1 animal was awarded with conditions i.e. a) over a period of several years and/or

b) is shared with other conservancies

| Г | Our-t- 2010 |       |            |              |                               |                         |                 |                   |                   |           |                     |                        |
|---|-------------|-------|------------|--------------|-------------------------------|-------------------------|-----------------|-------------------|-------------------|-----------|---------------------|------------------------|
|   |             | (     | Quota 2019 |              | Animals actually used in 2019 |                         |                 |                   |                   |           | Potential           | Potential              |
|   | Species     | Total | Trophy     | Other<br>Use | Trophy                        | Own Use<br>&<br>Premium | Shoot &<br>Sell | Capture<br>& Sale | Problem<br>Animal | Total Use | Trophy<br>Value N\$ | Other use<br>Value N\$ |
|   | Caracal     | 1     | 1          |              | 1                             |                         |                 |                   |                   | 1         | 2,700               |                        |
|   | Duiker      | 2     | 1          | 1            | 1                             |                         |                 |                   |                   | 1         | 2,300               | 168                    |
|   | Eland*      | 1     | 1          |              |                               |                         |                 |                   |                   |           | 12,700              |                        |
|   | Elephant*   | 3     | 1          | 2            | 1                             | 1                       |                 |                   |                   | 3         | 258,600             | 180,000                |
|   | Gemsbok     | 5     | 2          | 3            | 1                             | 2                       |                 |                   |                   | 3         | 3,700               | 2,592                  |
|   | Giraffe     | 1     |            | 1            |                               | 1                       |                 |                   |                   | 1         |                     | 13,440                 |
|   | Hyaena      | 1     | 1          |              |                               |                         |                 |                   |                   |           | 4,700               |                        |
|   | Impala      | 2     | 1          | 1            | 1                             | 1                       |                 |                   |                   | 2         | 1,500               | 816                    |
|   | Kudu*       | 5     | 1          | 4            | 1                             | 2                       |                 |                   |                   | 4         | 9,500               | 51,944                 |
|   | Leopard     | 0.167 | 0.167      |              | 1                             |                         |                 |                   |                   | 1         | 40,600              |                        |
|   | Roan*       | 1     | 1          |              | 1                             |                         |                 |                   |                   | 1         | 75,300              |                        |
|   | Warthog     | 2     | 1          | 1            |                               |                         |                 |                   |                   |           | 2,300               | 480                    |
|   |             |       |            |              |                               |                         |                 |                   |                   |           |                     |                        |
|   |             |       |            |              |                               |                         |                 |                   |                   |           |                     |                        |
|   |             |       |            |              |                               |                         |                 |                   |                   |           |                     |                        |
|   |             |       |            |              |                               |                         |                 |                   |                   |           |                     |                        |