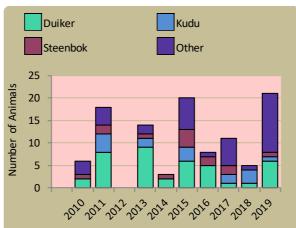

#### **Current wildlife numbers and status**

Annual Game Count Charts show the number of animals seen each year per 100 km of transect Status flags reflect the general sightings trend over the last 5 years