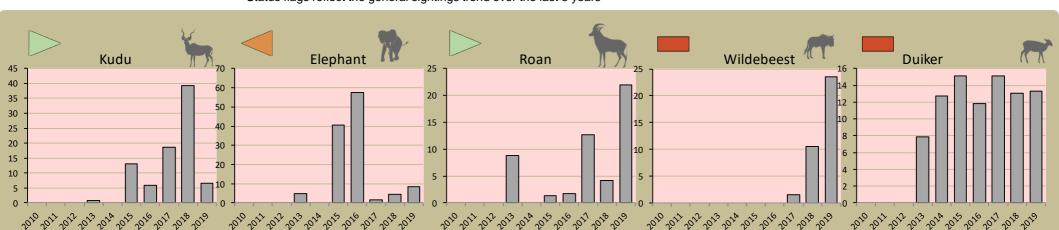

#### **Current wildlife numbers and status**

Annual Game Count Charts show the number of animals seen each year per 100 km of transect Status flags reflect the general sightings trend over the last 5 years