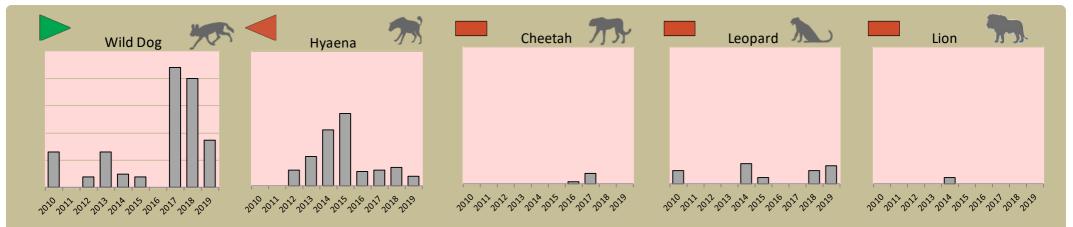

#### Predator monitoring

charts show the average number of animals seen per Event Book each year Status flags reflect the general sightings trend over the last 5 years