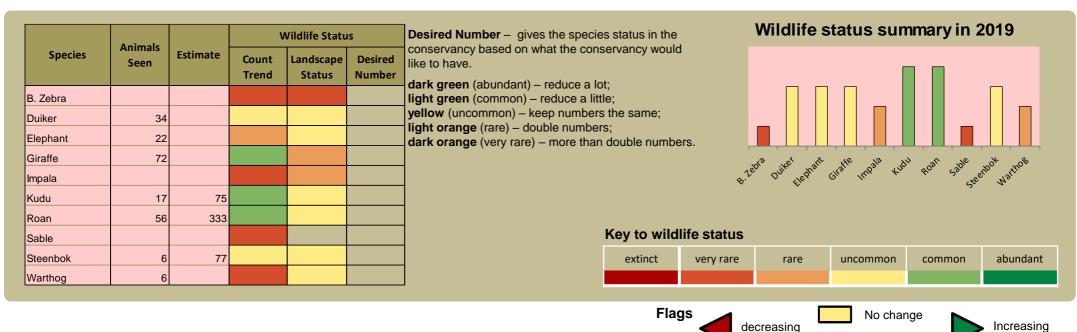

### Potential value estimates (N\$) for species are based on:

theoretical optimal situation.

considered a reflection of conservancy management. They indicate the current status of wildlife in the conservancy in relation to a

• Potential trophy value - the average trophy value for that species in the conservancy landscape

trophy values vary depending on trophy quality, international recognition of the hunting operator and the hunting area

• Potential other use value - the average

meat value for common species

or

the average live sale value of each high value species (indicated with an \*). High value species are never used for meat

Fractions of animals indicate that a quota of 1 animal was awarded with conditions i.e. a) over a period of several years and/or