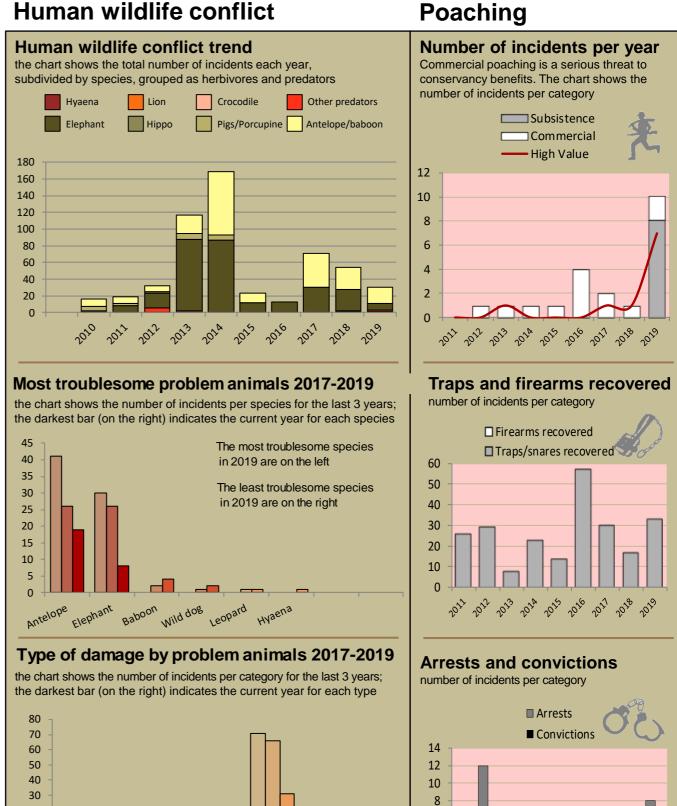

### maximising wildlife returns by minimising threats...

10

Human attack

201, 2013, 2014, 2014, 2014, 2014, 2014, 2014

Crop damage

Other damage