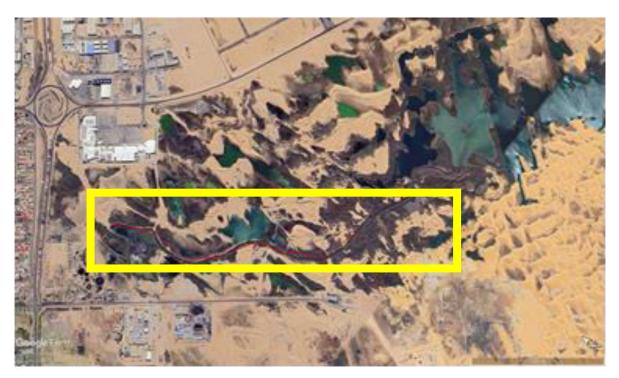

The proposed 2.2-kilometre-long purified effluent pipeline route (in red)

Location of Erf 5748 Walvis Bay in relation to the municipal treatment works, Dunes Mall and Bird Sanctuary.

The north-eastern portion of Erf 5748 Walvis Bay contains a 25-metre-wide right-of-way servitude which was taken into account as part of the concept design.