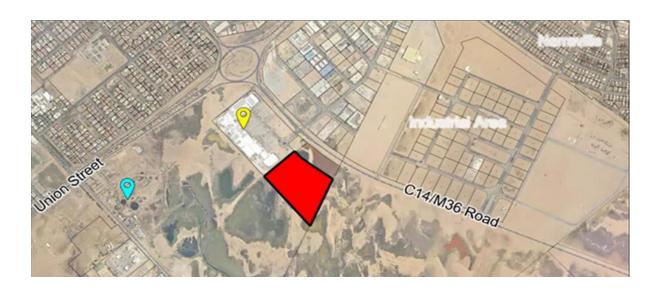

# **Detailed description of the project/development**

| Registered Name      | Erf 5748 (a portion of Erf 5433) Walvis Bay (not registered) |
|----------------------|--------------------------------------------------------------|
| Size                 | 76,955m² or 7.6955 hectares                                  |
| Street Address       | C14/M36 Road                                                 |
| Location             | GPS Co-ordinates: 22°57'38.5"S 14°31'23.5"E                  |
| Current Zoning       | General Business                                             |
| Density              | Not applicable                                               |
| Bulk Factor          | Bulk 2.0 (Floor Area Ratio)                                  |
| Land Use             | Undeveloped land with dune hammocks and sewage ponds.        |
| Registered Owner     | Dunes Mall (Pty) Ltd                                         |
| Local Authority Area | Municipality of Walvis Bay                                   |

#### **Locality Map (Credit: Stewart Planning)**