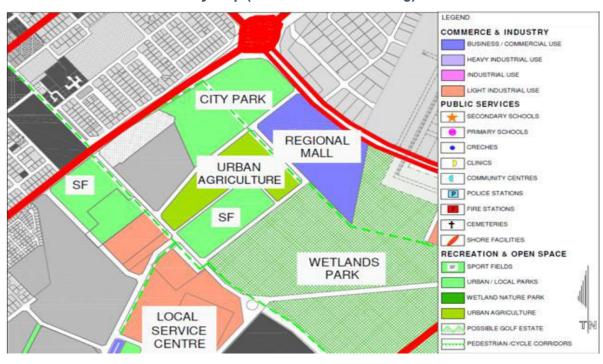

and with dune hammocks and sewage ponds.        |
| Registered Owner     | Dunes Mall (Pty) Ltd                                         |
| Local Authority Area | Municipality of Walvis Bay                                   |

The proposed 2.2-kilometre-long purified effluent pipeline route (in red)



Location of Erf 5748 Walvis Bay in relation to the municipal treatment works, Dunes Mall and Bird Sanctuary.



The north-eastern portion of Erf 5748 Walvis Bay contains a 25-metre-wide right-of-way servitude which was taken into account as part of the concept design.



## **Concept for Two Residential Units (Credit: Howard Krogh Architects)**



## **GROUND FLOOR**

## Concept for Two Residential Units (Credit: Howard Krogh Architects).



#### **Locality Map (Credit: Stewart Planning)**