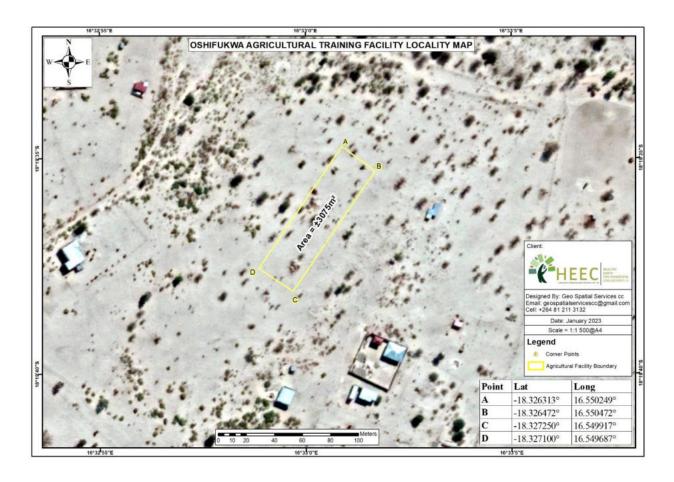

Figure 1: Locality map of the proposed Agricultural Training Facility for Namibia College of Technology and Vocational Training CC at Oshifukwa Village, Oshikoto Region, (HEEC, Google Earth, 2023).

Figure 2: Coordinates of the proposed Agricultural Training Facility for Namibia College of Technology and Vocational Training CC at Oshifukwa Village, Oshikoto Region, (HEEC, Google Earth, 2023).