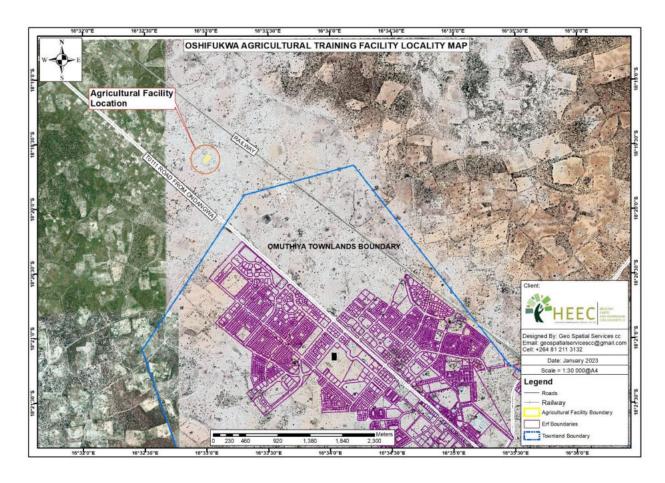

## **PROJECT LOCATION**

The proposed agricultural training facility will be constructed on communal land at Oshifukwa Village located approximately 3 Km west of Omuthiya town, Omuthiya Constituency in Oshikoto Region (**Figures 1, 2 & 3**) below for the proposed site geo-reference. The proponent has been granted a permission by the traditional authority through the village headman. The access to the proposed agricultural training facility will be gained from the existing B1 road (Omuthiya-Ondangwa road) west of Omuthiya town.

Figure 1: Locality map of the proposed Agricultural Training Facility for Namibia College of Technology and Vocational Training CC at Oshifukwa Village, Oshikoto Region, (HEEC, Google Earth, 2023).

Figure 2: Coordinates of the proposed Agricultural Training Facility for Namibia College of Technology and Vocational Training CC at Oshifukwa Village, Oshikoto Region, (HEEC, Google Earth, 2023).