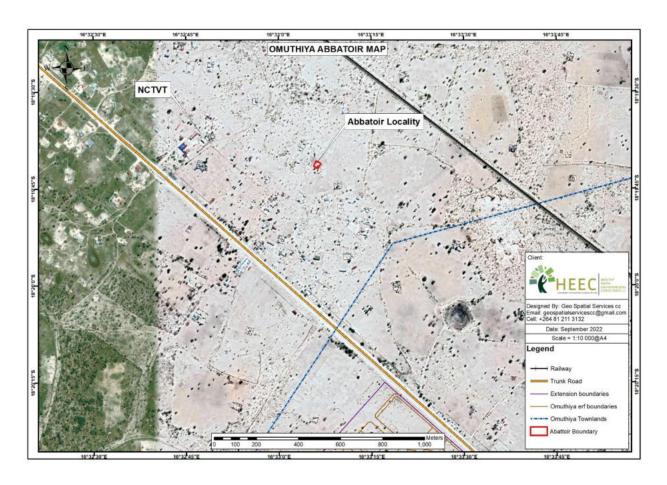

Figure 3: Locality map of the proposed Abattoir Facility for Namibia College of Technology and Vocational Training CC at Oshifukwa Village, Oshikoto Region, (HEEC, Google Earth, 2023).