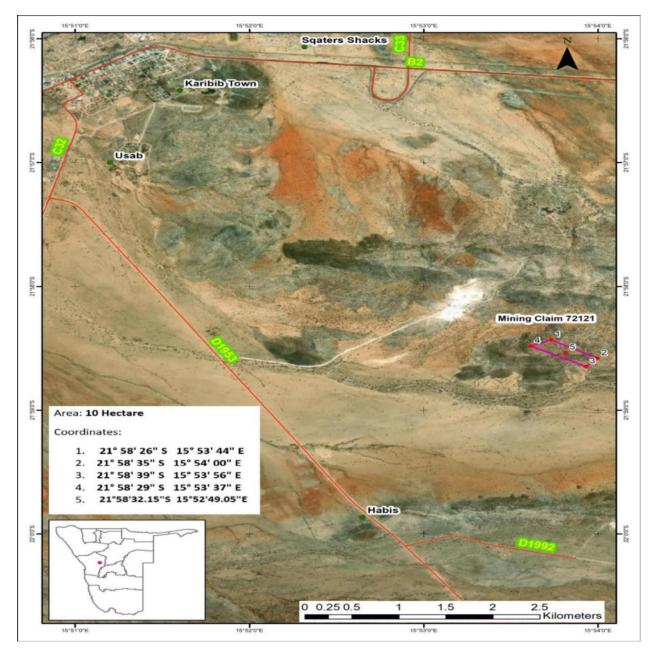

## **PROJECT LOCATION MINING CLAIM 72121**

The mining claim 72121 is situated approximately 8 Km South of Karibib townland when using the D1953 which branch out from the C32 road South of Karibib in Erongo Region as shown in **Figure 1**. The mining claim covers an area of 10.032 Ha and there are active existing dimension stones mining operation taking place in the adjacent area.

Figure 1: Location of the mining claim proposed for dimension stones mining activities (Shown above by the purple quadrant Mining Claim 72121). (Google Earth, 2023).

Figure 2: The orientation of mining claim 72121 (delineated in purple) with geo-reference points.