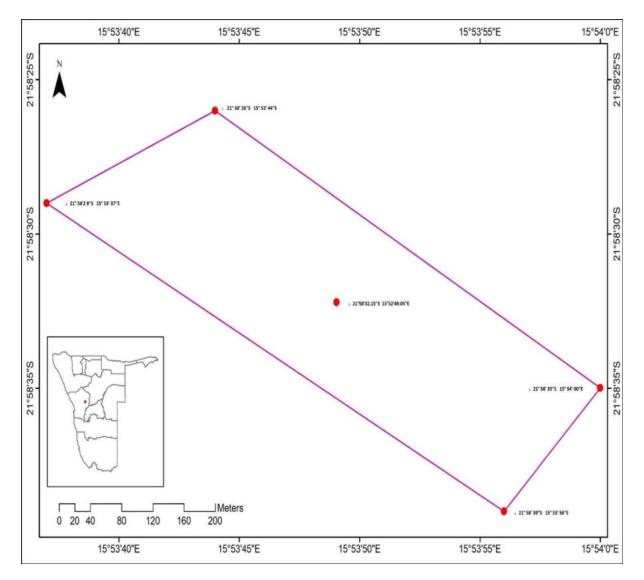

Figure 1: Location of the mining claim proposed for dimension stones mining activities (Shown above by the purple quadrant Mining Claim 72121). (Google Earth, 2023).

Figure 2: The orientation of mining claim 72121 (delineated in purple) with geo-reference points.