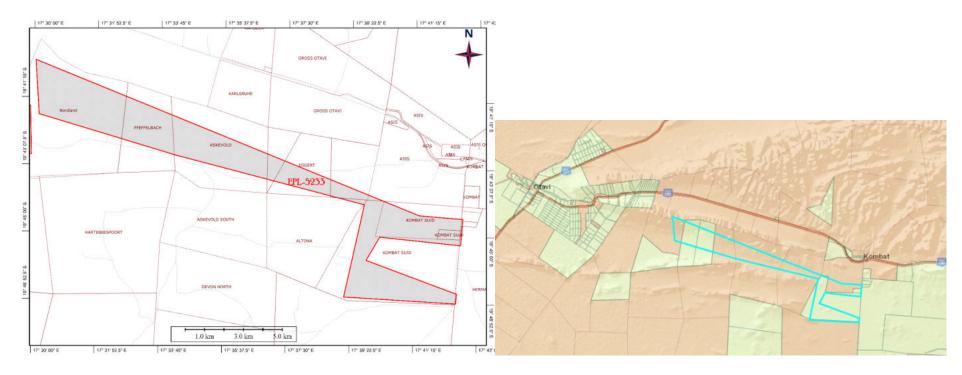

## 1. EPL Location

The EPL is located at Otavi area toward eastern direction in Otjozondjupa Region Figure 1 and table 1 shows the EPL coordinates points (-19.772842, 17.690423).

Table 1. GPS Coordinates for EPL 5233

**Figure 1.** Location of EPL 5233