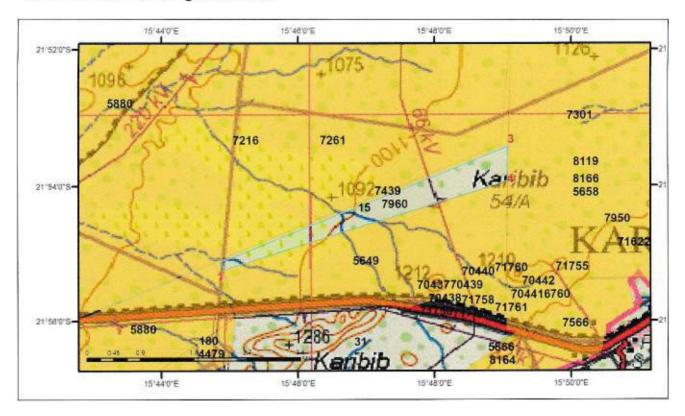

### DIAGRAM - EXCLUSIVE PROSPECTING LICENCE - 7960

### Issued in favour of: Esegiel Xamseb

Latitude and Longitude lines refer to the Bessel 1841 Spheroid

AREA: 420.0936 Hectares

MAP(S): LOCALITY:

\*Regions(s): Erongo

\*Magisterial District(s): **Karibib**\*Registration Division(s): **H** 

| Order | Lat Deg | Lat Min | Lat<br>Sec |   | Long<br>Deg | Long Min | Long Sec |   |
|-------|---------|---------|------------|---|-------------|----------|----------|---|
| 1     | - 21    | 55      | 14.53      | S | 15          | 44       | 54.68    | E |
| 2     | - 21    | 55      | 7.46       | S | 15          | 44       | 52.94    | E |
| 3     | - 21    | 53      | 25.07      | S | 15          | 49       | 4.33     | E |
| 4     | - 21    | 53      | 53.58      | S | 15          | 49       | 4.03     | E |
| 5     | - 21    | 53      | 55.54      | S | 15          | 49       | 3.95     | Е |