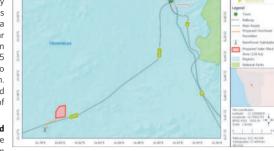

n Interested and Affected Party (IAP), are invited to provide input into the environmental clearance certificate application process.

#### Applicant: Environmental Assessment Practitioner (EAP): Location:

InnoSun Energy Holding (Pty) Ltd Environmental Compliance Consultancy Otjozondjupa Region, Namibia

**Project:** Proposed construction and operation of Osona II – 36 MW solar photovoltaic power plant near Okahandja, Otjozondjupa Region, Namibia.

Proposed **Activities:** Energy Proponent, InnoSun Holding (Pty) Ltd intends to construct and operate a megawatts (MW) solar 36 photovoltaic (PV) power plant on farm Osona Commonage No. 65 portion 82, which will be linked to a nearby NamPower substation. The solar plant and associated infrastructure will cover an area of approximately 120 ha.



Purpose of the review and registration period: The purpose of the review and registration

period is to introduce the proposed Project and to allow registered Interested and Affected Parties (I&APs) to comment on the Background Information Document (BID) to ensure that all issues and concerns are brought forward, captured and considered further in the assessment.

The registration period is effective from 13 September to 27 September 2022. I&APs and stakeholders are required to register for the Project at: https://eccenvironmental.com/download/the-proposed-osona-ii-36mw-solar-pv-power-plant-near-okahandja-otjozondjupa-region-namibia/

The team at ECC will then maintain contact with all registered I&APs to keep them informed and engaged as the ESIA process develops, ECC will also provide