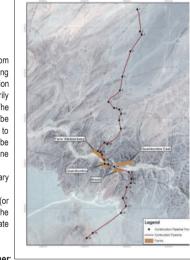

sed activity:

Permanent water supply for the Etango Project will come from NamWater in the form of desalinated water for the processing and domestic requirements. However, during the construction phase of the Etango Project, water will be sourced temporarily from the Rössing pipeline for approximately 2 years. The section from the Rössing pipeline to Farm Weizenberg will be buried and left to replace the existing aging current pipeline to the farms in the Swakop River. The remaining part will be above-ground and be removed after the permanent pipeline

The adjacent figure shows the location of the temporary

The pipeline will be made of high-density polyethylene (or HDPE) plastic and will have a 160mm outside diameter. The total length of the temporary water pipeline will be approximate



Independent Environmental Assessment Practitioner:

A. Speiser Environmental Consultants CC (ASEC) has been appointed by Bannerman as the independent Environmental Assessment Practitioner to undertake the EIA process for the proposed project. Werner Ewald

Contact Person: Alexandra Speiser

amspeiser@yahoo.com or

Tel: 064 416 200

#### Registration to receive notifications / information and opportunity to comment:

To register as an interested and affected party for the proposed Project, please submit your name and contact details to ASEC by e-mail, or by contacting Werner Ewald. A Background Information Document (BID) is available for a review and comment period from 06th September to 06th October 2022. Electronic copies of the BID are available on request from ASEC as per above detail