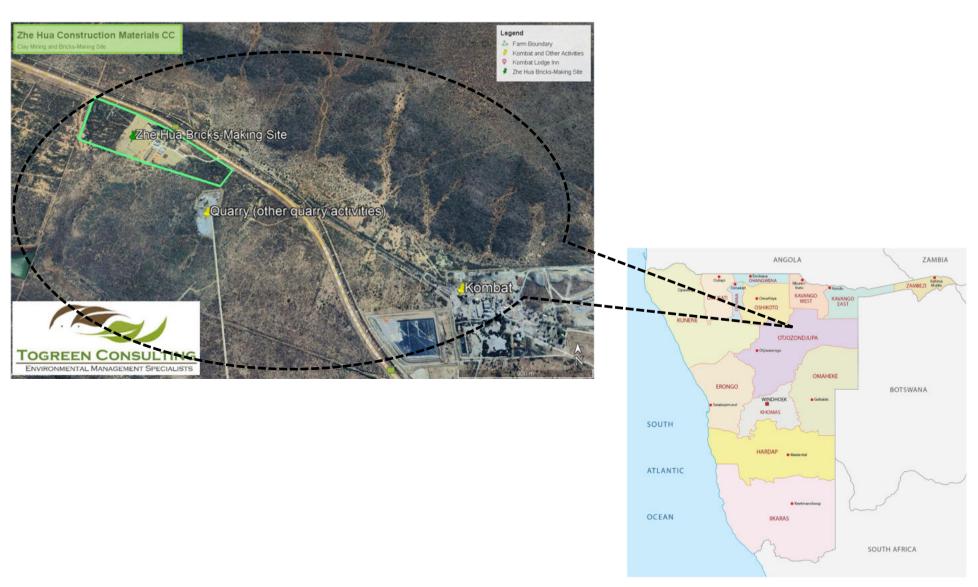

## SITE REGIONAL SETTING: EXISTING BRICK MAKING OPERATION OF ZHEN HUA CONSTRUCTION MATERIAL CC, ON PORTION 9 OF FARM BLOCK V NO.656, KOMBAT OTJZONDJUPA REGION

Source: Internet based resources - Namibian Regional Map