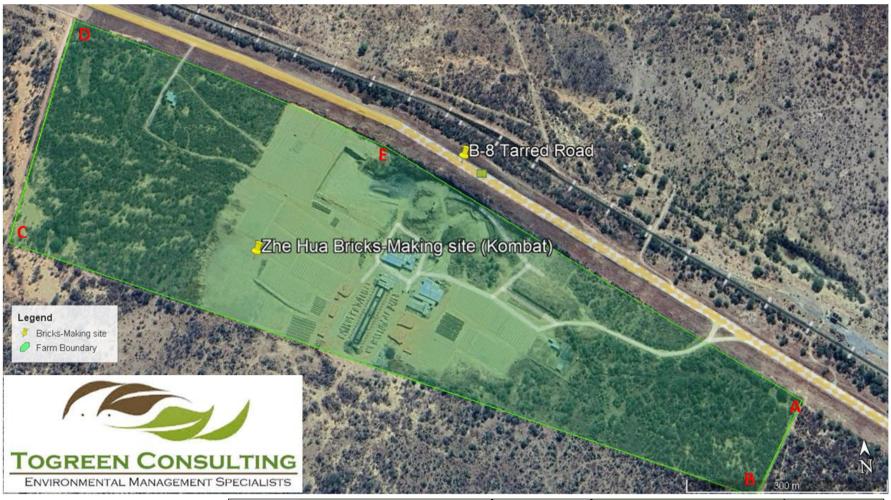

## SITE LOCAL SETTING: EXISTING BRICK MAKING OPERATION OF ZHEN HUA CONSTRUCTION MATERIAL CC, ON PORTION 9 OF FARM BLOCK V NO.656, KOMBAT OT, JZOND, JUPA REGION

|             | Latitude (S) |         |         | Υ              | Longitude ( E) |         |         | X              |
|-------------|--------------|---------|---------|----------------|----------------|---------|---------|----------------|
| Ref. Points | Degree       | Minutes | Seconds | Decimal degree | Degree         | Minutes | Seconds | Decimal degree |
| Α           | 19           | 41      | 55.37   | 19.69871389    | 17             | 41      | 7       | 17.68527778    |
| В           | 19           | 41      | 59.49   | 19.69985833    | 17             | 41      | 3.36    | 17.68426667    |
| С           | 19           | 41      | 44.85   | 19.69579167    | 17             | 40      | 24.29   | 17.67341389    |
| D           | 19           | 41      | 32.39   | 19.69233056    | 17             | 40      | 27.05   | 17.67418056    |
| E           | 19           | 41      | 41.92   | 19.69497778    | 17             | 40      | 47.86   | 17.67996111    |