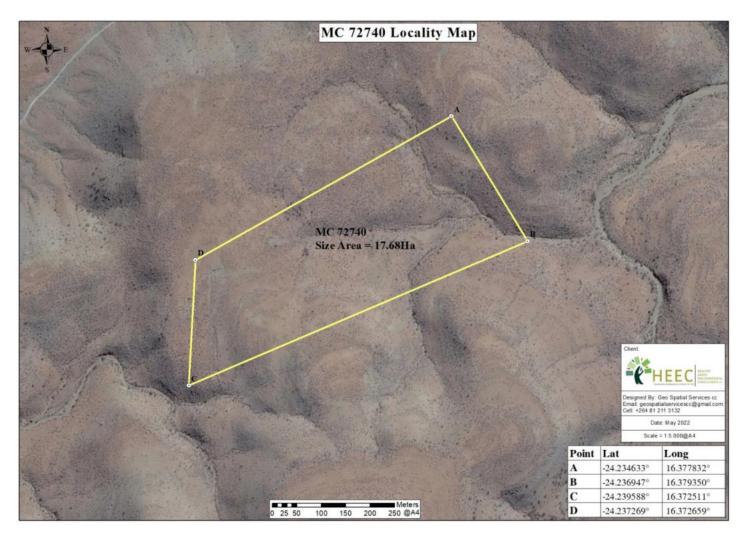

Figure 1: Locality map of showing the existing mining claims 72740 to 72742 (purple triangles) at Farm Berghoek 506.

Figure 2: Mining claim 72740 at Farm Berghoek 506 (HEEC, 2022)

Figure 3: Mining claim 72741 at Farm Berghoek 506 (HEEC, 2022)