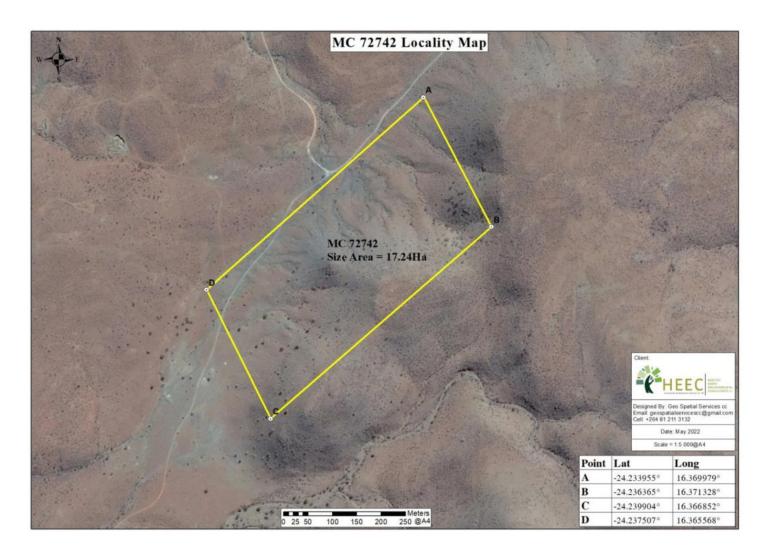

## 1.1 PROJECT LOCATION

The proponent intends to mine dimension stone as natural slates on mining claims 72740, 72741 & 72742 at Farm Berghoek 506 located about 10 km from the C 24 road from Bullsport to Maltahohe, in the vast rocky areas of the Naukluft Mountains in the south western part of Namibia where the mining and processing (tile cutting) takes place. Refer to the locality map of Farm Berghoek 506 in **Figure 1, Figure 2, Figure 3 & Figure 4** for the locality maps of the 3 subject sites.



Figure 1: Locality map of showing the existing mining claims 72740 to 72742 (purple triangles) at Farm Berghoek 506.



Figure 2: Mining claim 72740 at Farm Berghoek 506 (HEEC, 2022)



Figure 3: Mining claim 72741 at Farm Berghoek 506 (HEEC, 2022)



Figure 1: Mining claim 72742 at Farm Berghoek 506 (HEEC, 2022)