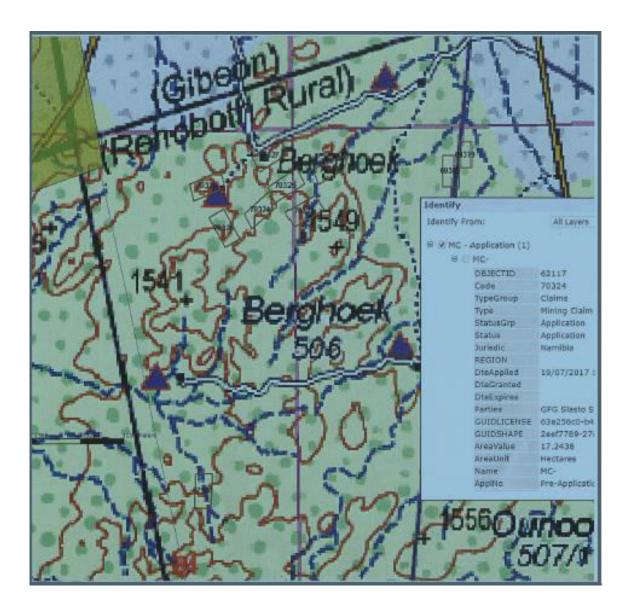

## 1.1 PROJECT LOCATION

The proponent intends to mine dimension stone as natural slates on mining claims 72740, 72741 & 72742 at Farm Berghoek 506 located about 10 km from the C 24 road from Bullsport to Maltahohe, in the vast rocky areas of the Naukluft Mountains in the south western part of Namibia where the mining and processing (tile cutting) takes place. Refer to the locality map of Farm Berghoek 506 in **Figure 1, Figure 2, Figure 3 & Figure 4** for the locality maps of the 3 subject sites.

Figure 1: Locality map of showing the existing mining claims 72740 to 72742 (purple triangles) at Farm Berghoek 506.

Figure 2: Mining claim 72740 at Farm Berghoek 506 (HEEC, 2022)

Figure 3: Mining claim 72741 at Farm Berghoek 506 (HEEC, 2022)