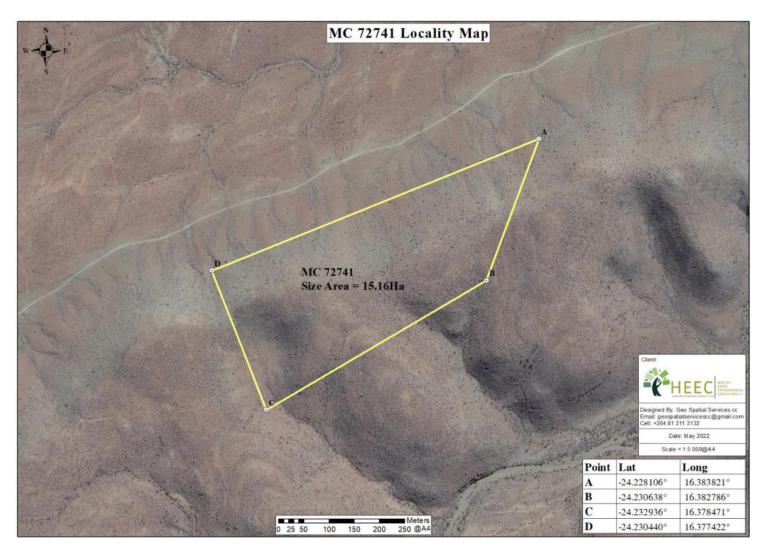

Figure 1: Locality map of showing the existing mining claims 72740 to 72742 (purple triangles) at Farm Berghoek 506.

Figure 2: Mining claim 72740 at Farm Berghoek 506 (HEEC, 2022)

Figure 3: Mining claim 72741 at Farm Berghoek 506 (HEEC, 2022)