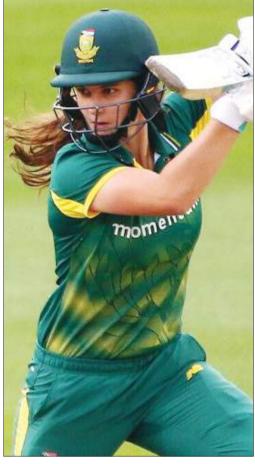

## ENQUIRIES: MS. MARTHA NANGALA 065 - 242 548

CLOSING DATE: 18th April 2022

Fierce... South Africa's Laura Wolvaardt scored 67 runs, her third successive halfcentury at the tournament. Photo: The Cricketer

South Africa bowled the home side out for 228 in 47.5 overs in Hamilton, then chased down the total with three balls to spare.

South Africa's quick bowlers nullified New Zealand's potent batting line-up before Laura Wolvaardt scored 67, her third successive halfcentury at the tournament, backed by South African skipper Sune Luus's 51.