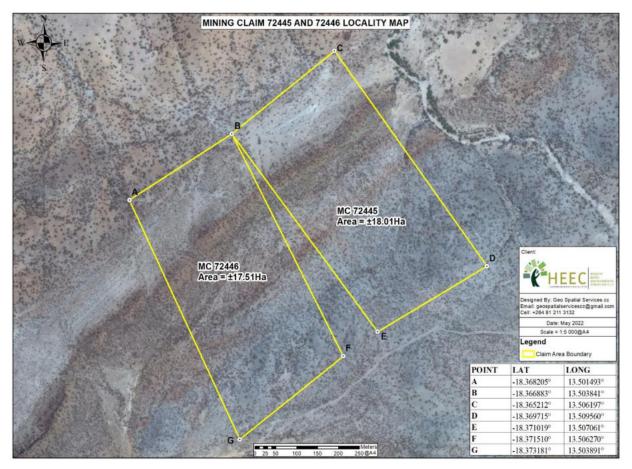

## **PROJECT LOCATION**

The mining claims 72445 and 72446 are situated at Oundombo Village approximately 60 Km South of Opuwo when using the D3705 which branch out from the C43 road from Opuwo to Sesfontein as shown in **Figure 1**. The mining claim 72445 covers an area of 18.0104 Ha while mining claim 72446 covers an area of 17.5127 Ha.

Figure 1: The location of mining claims; 72445 and 72446 at Oundombo Village, Opuwo rural constituency, Kunene Region (HEEC, 2022).

Figure 2: The geo-physical location of mining claims; 72445 and 72446 at Oundombo Village, Opuwo Rural Constituency, Kunene Region (*Shown by the yellow quadrants*) covering a total area of 35.52 Ha (HEEC, 2022).