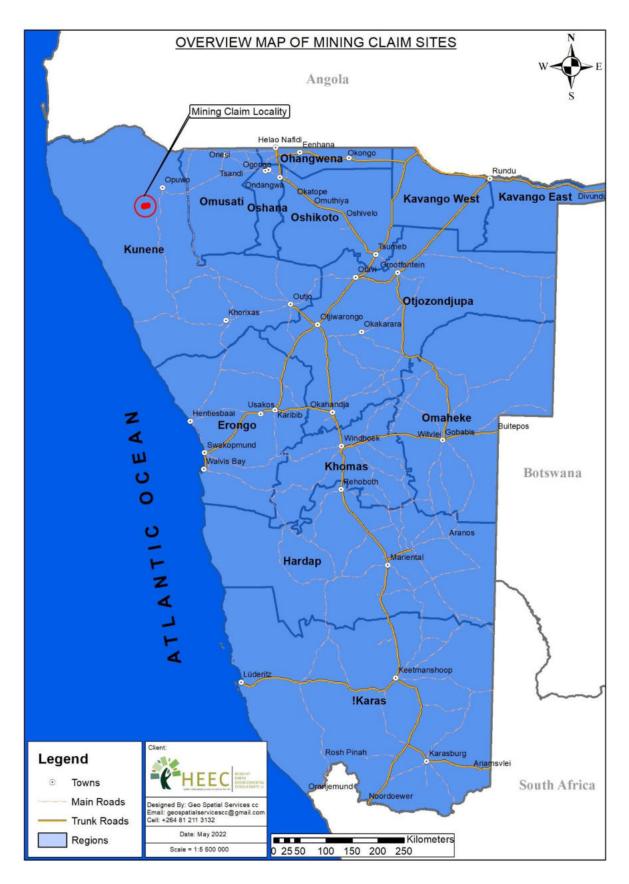

## **PROJECT LOCATION**

The mining claims 72445 and 72446 are situated at Oundombo Village approximately 60 Km South of Opuwo when using the D3705 which branch out from the C43 road from Opuwo to Sesfontein as shown in **Figure 1**. The mining claim 72445 covers an area of 18.0104 Ha while mining claim 72446 covers an area of 17.5127 Ha.

Figure 1: The location of mining claims; 72445 and 72446 at Oundombo Village, Opuwo rural constituency, Kunene Region (HEEC, 2022).

Figure 2: The geo-physical location of mining claims; 72445 and 72446 at Oundombo Village, Opuwo Rural Constituency, Kunene Region (*Shown by the yellow quadrants*) covering a total area of 35.52 Ha (HEEC, 2022).