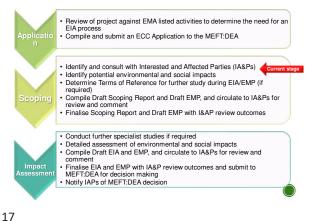

-------------------------------|---------------------------------------------------------------------------------------------------------------------------------------------------------------------------------------------------------------------|
| Activity10.1 (b)<br>(Infrastructure)  | The construction of – Public roads.<br>The proposed project includes the construction of<br>roads.                                                                                                                  |
| Activity 10.2 (a)<br>(Infrastructure) | The route determination of roads and design of<br>associated physical infrastructure whereit is a<br>public road;<br>The proposed project includes the route<br>determination of roads.                             |

# **Environmental Assessment Process**



### Potential Impacts to be considered during the assessment



18

### Environmental and Social Considerations

- Site has a gentle slope and not affected by inundation or seasonal flooding.
- Soils can be described to be a defined and sandy but thin sandy top layer which is deposited on top of hardy calcrete. Thus, suitable for urban development.
- Streets were designed in such way that the speed of stormwater can be controlled within the urban area, the internal street network to function to channel stormwater out of the urban area.
- Large trees to be incorporated within the layout as far as possible.
- Protected tree species may not be removed without a valid permit from the local Directorate of Forestry.
- Proposed townships responds to the need to provide serviced erven to the low