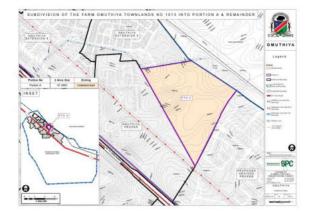

part of the compensation package to the affected homestead owners.



# **Statutory Steps**

- a) Subdivision of the Farm Omuthiya Townlands No 1013 into Portion A and Remainder.
- Alteration of the boundaries of Omuthiya Proper to include 'Portion A' of the Farm Omuthiya Townlands No 1013.
- c) Consolidation of incorporated Portion A the Farm Omuthiya Townlands No 1013 with Erf 152 Omuthiya Proper into Consolidated Erf X.
- d) Subdivision of Consolidated Erf 'X' into 'Erf B/Consolidated Erf X' and 'RE/Consolidated Erf X' for the establishment of Kaniita Proper and Kaniita Extension 1 respectively.
- Obtain URPB approval for layout design and township establishment as set out above.
- Inclusion of Kaniita Proper and Kaniita Extension 1 in the next 5 year revision scheme for Omuthiya.

5









9



- Engineering services
- Proposed townships to be connected to the municipal engineering infrastructure.
- The properties erected within the north-eastern area of Kaniita Extension 1 are already linked to the municipal infrastructure network of Omuthiya.
- Local authority to appoint a civil engineer for the design and construction of municipal services once the layout plans are approved and the detailed service plans can be drawn up in response to the layout.

# **The Way Forward**

- Public invited to provide additional inputs in writing to Town Council and/or SPC by 17 December 2021
- SPC to prepare final layout for Council approval
- SPC to obtain approval from the Urban & Regional Planning Board
- Land survey and General Plan approval by appointed land surveyor
- Registrat