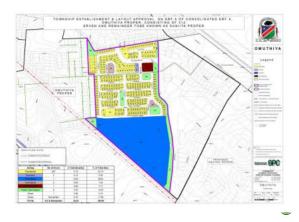

of the compensation package to the affected homestead owners.



# **Statutory Steps**

- a) Subdivision of the Farm Omuthiya Townlands No 1013 into Portion A and Remainder.
- Alteration of the boundaries of Omuthiya Proper to include 'Portion A' of the Farm Omuthiya Townlands No 1013.
- c) Consolidation of incorporated Portion A the Farm Omuthiya Townlands No 1013 with Erf 152 Omuthiya Proper into Consolidated Erf X.
- d) Subdivision of Consolidated Erf 'X' into 'Erf B/Consolidated Erf X' and 'RE/Consolidated Erf X' for the establishment of Kaniita Proper and Kaniita Extension 1 respectively.
- Obtain URPB approval for layout design and township establishment as set out above.
- Inclusion of Kaniita Proper and Kaniita Extension 1 in the next 5 year revision scheme for Omuthiya.

5









9



- Engineering services
- Proposed townships to be connected to the municipal engineering infrastructure.
- The properties erected within the north-eastern area of Kaniita Extension 1 are already linked to the municipal infrastructure network of Omuthiya.
- Local authority to appoint a civil engineer for the design and construction of municipal services once the layout plans are approved and the detailed service plans can be drawn up in response to the layout.

# **The Way Forward**

- Public invited to provide additional inputs in writing to Town Council and/or SPC by 17 December 2021
- SPC to prepare final layout for Council approval
- SPC to obtain approval from the Urban & Regional Planning Board
- Land survey and General Plan approval by appointed land surveyor
- Registration of