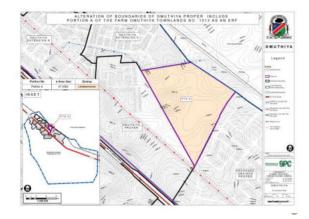

art of the compensation package to the affected homestead owners.



# **Statutory Steps**

- a) Subdivision of the Farm Omuthiya Townlands No 1013 into Portion A and Remainder.
- Alteration of the boundaries of Omuthiya Proper to include 'Portion A' of the Farm Omuthiya Townlands No 1013.
- c) Consolidation of incorporated Portion A the Farm Omuthiya Townlands No 1013 with Erf 152 Omuthiya Proper into Consolidated Erf X.
- d) Subdivision of Consolidated Erf 'X' into 'Erf B/Consolidated Erf X' and 'RE/Consolidated Erf X' for the establishment of Kaniita Proper and Kaniita Extension 1 respectively.
- Obtain URPB approval for layout design and township establishment as set out above.
- Inclusion of Kaniita Proper and Kaniita Extension 1 in the next 5 year revision scheme for Omuthiya.

5









9



- Engineering services
- Proposed townships to be connected to the municipal engineering infrastructure.
- The properties erected within the north-eastern area of Kaniita Extension 1 are already linked to the municipal infrastructure network of Omuthiya.
- Local authority to appoint a civil engineer for the design and construction of municipal services once the layout plans are approved and the detailed service plans can be drawn up in response to the layout.

# **The Way Forward**

- Public invited to provide additional inputs in writing to Town Council and/or SPC by 17 December 2021
- SPC to prepare final layout for Council approval
- SPC to obtain approval from the Urban & Regional Planning Board
- Land survey and General Plan approval by appointed land surveyor
- Registratio