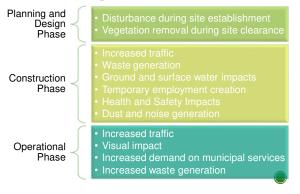

-------------------------------------------------------------------------------------------------------------------------------------------------------------------------------------|
| Activity10.1 (b)<br>(Infrastructure)  | The construction of – Public roads.<br>The proposed project includes the construction of<br>roads.                                                                                                                  |
| Activity 10.2 (a)<br>(Infrastructure) | The route determination of roads and design of<br>associated physical infrastructure whereit is a<br>public road;<br>The proposed project includes the route<br>determination of roads.                             |

# **Environmental Assessment Process**



### Potential Impacts to be considered during the assessment



18

### Environmental and Social Considerations

- Site has a gentle slope and not affected by inundation or seasonal flooding.
- Soils can be described to be a defined and sandy but thin sandy top layer which is deposited on top of hardy calcrete. Thus, suitable for urban development.
- Streets were designed in such way that the speed of stormwater can be controlled within the urban area, the internal street network to function to channel stormwater out of the urban area.
- Large trees to be incorporated within the layout as far as possible.
- Protected tree species may not be removed without a valid permit from the local Directorate of Forestry.
- Proposed townships responds to the need to provide serviced erven to the lowincome households as well as to provide commercial, industrial,