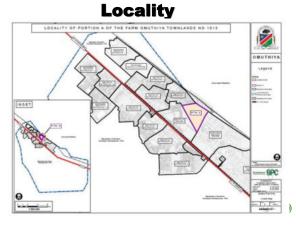

f the Kaniita Development:

- Re-design the area (formerly) known as Omuthiya Extension 4 to now become known as Kaniita Proper and Kaniita Extension 1.
- Increase the number of residential properties by reducing the average erf size while also reducing the number of business erven previously provided for by the layout of Extension 4.
- > Maintain the commercial hub in the south-eastern part of the area.
- Provide for light industrial and industrial opportunities within the north-eastern part of the area.
- > Maintain the integrity of the eastern ring road of the town.
- Respect existing structures and, where needed provide 500m<sup>2</sup> residential properties adjacent to existing two homesteads which can be offered as part of the compensation package to the affected homestead owners.



# **Statutory Steps**

- a) Subdivision of the Farm Omuthiya Townlands No 1013 into Portion A and Remainder.
- Alteration of the boundaries of Omuthiya Proper to include 'Portion A' of the Farm Omuthiya Townlands No 1013.
- c) Consolidation of incorporated Portion A the Farm Omuthiya Townlands No 1013 with Erf 152 Omuthiya Proper into Consolidated Erf X.
- d) Subdivision of Consolidated Erf 'X' into 'Erf B/Consolidated Erf X' and 'RE/Consolidated Erf X' for the establishment of Kaniita Proper and Kaniita Extension 1 respectively.
- Obtain URPB approval for layout design and township establishment as set out above.
- Inclusion of Kaniita Proper and Kaniita Extension 1 in the next 5 year revision scheme for Omuthiya.

5









9



- Engineering services
- Proposed townships to be connec