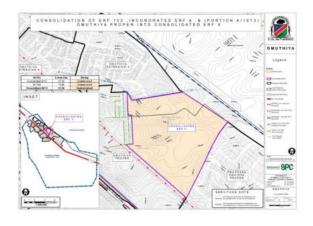

t of the compensation package to the affected homestead owners.



# **Statutory Steps**

- a) Subdivision of the Farm Omuthiya Townlands No 1013 into Portion A and Remainder.
- Alteration of the boundaries of Omuthiya Proper to include 'Portion A' of the Farm Omuthiya Townlands No 1013.
- c) Consolidation of incorporated Portion A the Farm Omuthiya Townlands No 1013 with Erf 152 Omuthiya Proper into Consolidated Erf X.
- d) Subdivision of Consolidated Erf 'X' into 'Erf B/Consolidated Erf X' and 'RE/Consolidated Erf X' for the establishment of Kaniita Proper and Kaniita Extension 1 respectively.
- Obtain URPB approval for layout design and township establishment as set out above.
- Inclusion of Kaniita Proper and Kaniita Extension 1 in the next 5 year revision scheme for Omuthiya.

5









9



- Engineering services
- Proposed townships to be connected to the municipal engineering infrastructure.
- The properties erected within the north-eastern area of Kaniita Extension 1 are already linked to the municipal infrastructure network of Omuthiya.
- Local authority to appoint a civil engineer for the design and construction of municipal services once the layout plans are approved and the detailed service plans can be drawn up in response to the layout.

# **The Way Forward**

- Public invited to provide additional inputs in writing to Town Council and/or SPC by 17 December 2021
- SPC to prepare final layout for Council approval
- SPC to obtain approval from the Urban & Regional Planning Board
- Land survey and General Plan approval by appointed land surveyor
- Registration