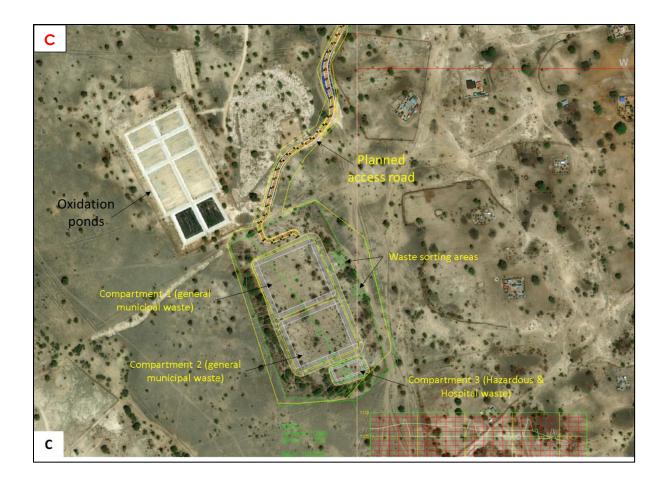

<u>Project Site Area (map) with clear coordinates: Construction, Operation and Decommissioning of</u> <u>a New Waste Dumpsite for the Helao Nafidi Town Council, Ohangwena Region, Namibia</u>

Site location with existing infrastructure layout (A & B) and General Site Layout (C) of the proposed New Waste Dumpsite and associated planned infrastructures.