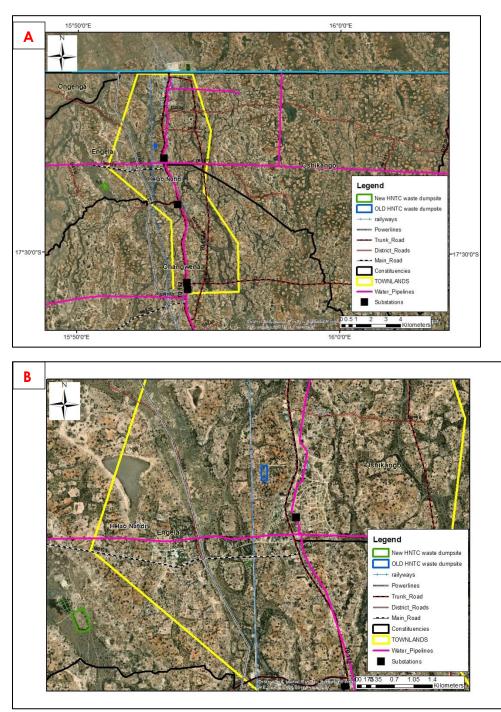

<u>Project Site Area (map) with clear coordinates: Construction, Operation and Decommissioning of</u> <u>a New Waste Dumpsite for the Helao Nafidi Town Council, Ohangwena Region, Namibia</u>

Site location with existing infrastructure layout (A & B) and General Site Layout (C) of the proposed New Waste Dumpsite and associated planned infrastructures.