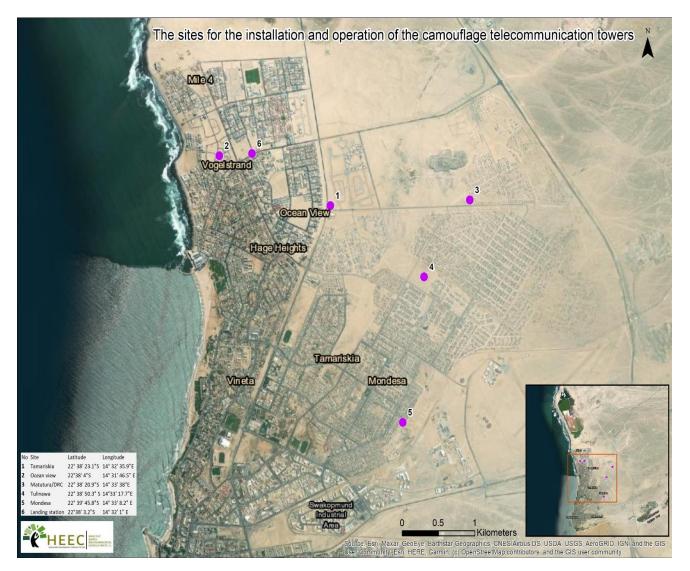

## **PROJECT LOCATION**

The proponent intends to install and operates five camouflage telecommunication towers within some of the neighbourhoods in the town of Swakopmund, Erongo Region as indicated in **Table 1** below;

Table 1: The description of the proposed sites for the five camouflage telecommunication towers in some of the neighborhoods within the townland of Swakopmund, Erongo Region.

| Location   | Erf Number | Erf Size | BTS Size           |
|------------|------------|----------|--------------------|
| Tamariskia | 1248       | 26 135   | 100 m²             |
| Ocean View | 5031       | 3 999    | 100 m²             |
| DRC        | 8664       | 1 739    | 100 m <sup>2</sup> |
| Tulinawa   | 7238       | 1520     | 100 m²             |
| Mondesa    | 4653       | TBD      | 100 m <sup>2</sup> |

Figure 1: The locations for proposed sites for the telecommunication towers at Swakopmund, Erongo Region.