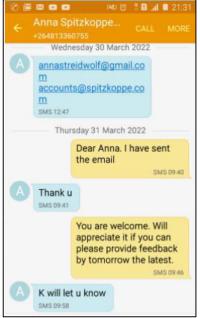

*SITE NOTICES**

**Location A:** At the !Oe#Gan Traditional Authority Office in Spitzkoppe Village

**Location B**: At the B2 turn off to Spitzkoppe village.



#### EXTRACTS OF ELECTRONIC MAIL AND SMS COMMUNICATIONS







From: Ouseb, Isak <ousebi@telecom.na>
Sent: 31 March 2022 16:04
To: Info <info@omavl.com.na>
Subject: RE: Meeting notice and Notice for Environmental Renewal of Environmental Clearance Certificate for proposed prospecting & quarrying activities on mining claim 68945 in the Daures Constituency, Erongo Region

Good day Sir,

This is very much professional approach. Not sure about the Sunday meeting hence most of the people will be driven back after the meeting again, Saturday could have been ideal day but perhaps management do have another commitment.

Regards, Isak