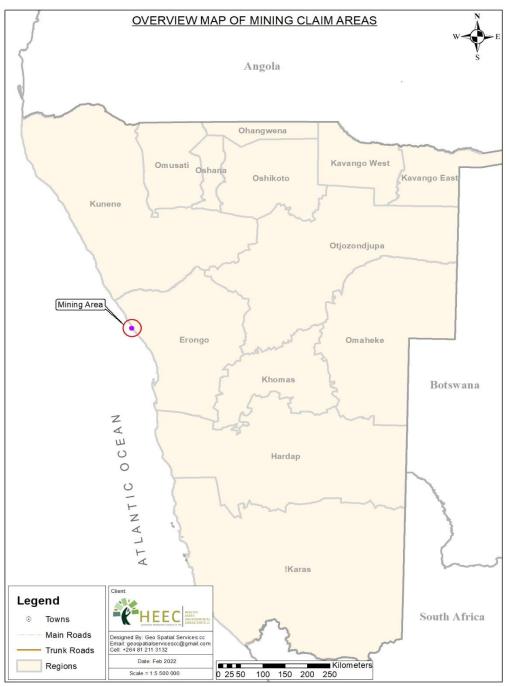

## **PROJECT LOCATION**

The Cape Cross salt pan is located along the coastal line, about 50km from Henties Bay within the Dorob National Park in Erongo Region. The proponent intends to continue undertaking salt work activities on the 10 mining claims; 68129 – 68138, situated at Cape Cross, Erongo Region, Namibia (GPS Coordinates: - 21.778056 lat, 13.986389 long) as shown in **Figure 1 & 2** for the locality of the mining claims for the industrial minerals (salt).

**Figure 1:** Locality map of the 10 mining claims; 68129 – 68138, situated at Cape Cross, Erongo Region, Namibia (HEEC, 2022).

**Figure 2:** Location of the 10 mining claims; 68129 – 68138, situated at Cape Cross, Erongo Region, Namibia (HEEC, 2022).