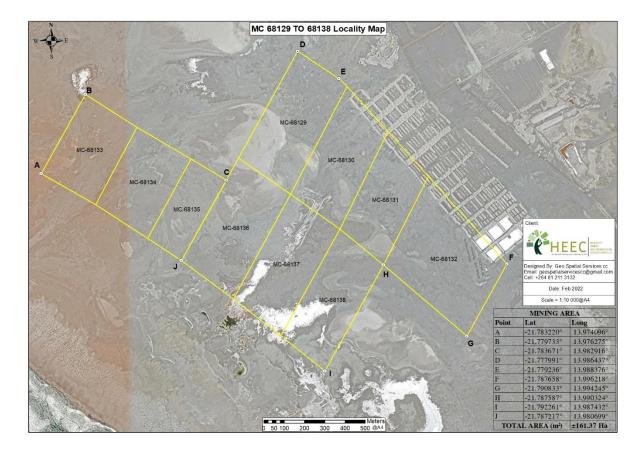

## **PROJECT LOCATION**

The Cape Cross salt pan is located along the coastal line, about 50km from Henties Bay within the Dorob National Park in Erongo Region. The proponent intends to continue undertaking salt work activities on the 10 mining claims; 68129 – 68138, situated at Cape Cross, Erongo Region, Namibia (GPS Coordinates: - 21.778056 lat, 13.986389 long) as shown in **Figure 1 & 2** for the locality of the mining claims for the industrial minerals (salt).

**Figure 1:** Locality map of the 10 mining claims; 68129 – 68138, situated at Cape Cross, Erongo Region, Namibia (HEEC, 2022).

**Figure 2:** Location of the 10 mining claims; 68129 – 68138, situated at Cape Cross, Erongo Region, Namibia (HEEC, 2022).