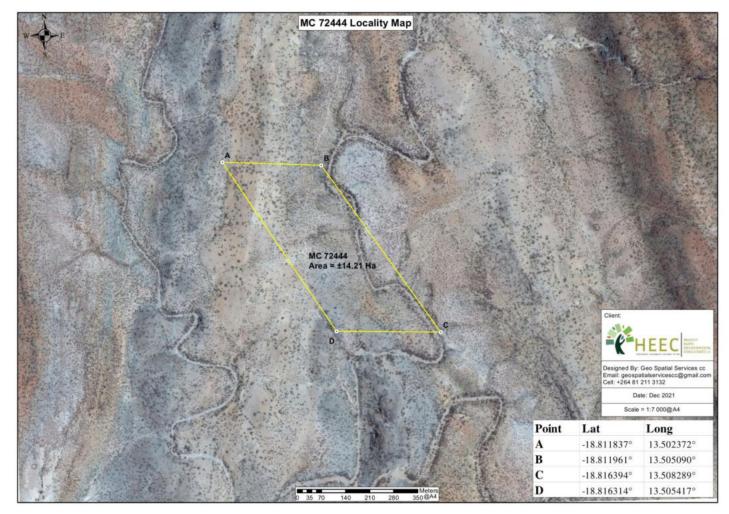

## 1.1 PROJECT LOCATION

The proponent intends to mine copper ore on the mining claim 72444 at Otjikondavirongo village, Opuwo Rural Constituency, Kunene Region, located about 11 km off the C43 road from Opuwo and drive about 120km along the D3705 road to arrive at the mining claim at Otjikondavirongo Village. Refer to the locality map of Otjikondavirongo Village in Figure 1 for the locality of the mining claim 72444 for the copper ore.

Figure 1: Locality map of the mining claim 72444 (blue square) at Otjikondavirongo Village, Kunene Region (HEEC, 2022).

Project location for the copper ore mining activities on MC 72444, Kunene Region