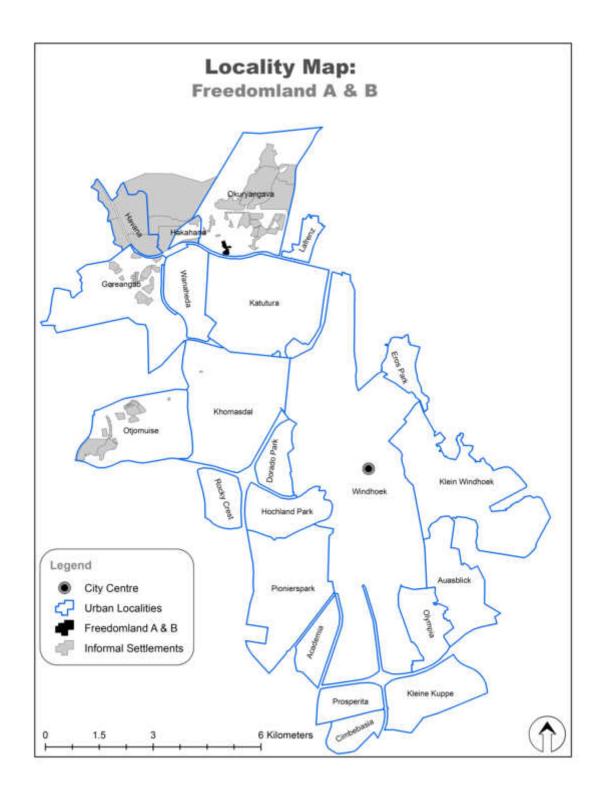

Figure 4. Locality map of Okahandja Park D: 22.4959 °S, 17.0583° E

Figure 5. Location of Freedom Land A and B Informal Settlement: 22.5114 °S,  $17.0483^{\circ}$  E

Figure 6. Locality Map for Omuthiya and Onghuwo Ye Pongo informal settlement: