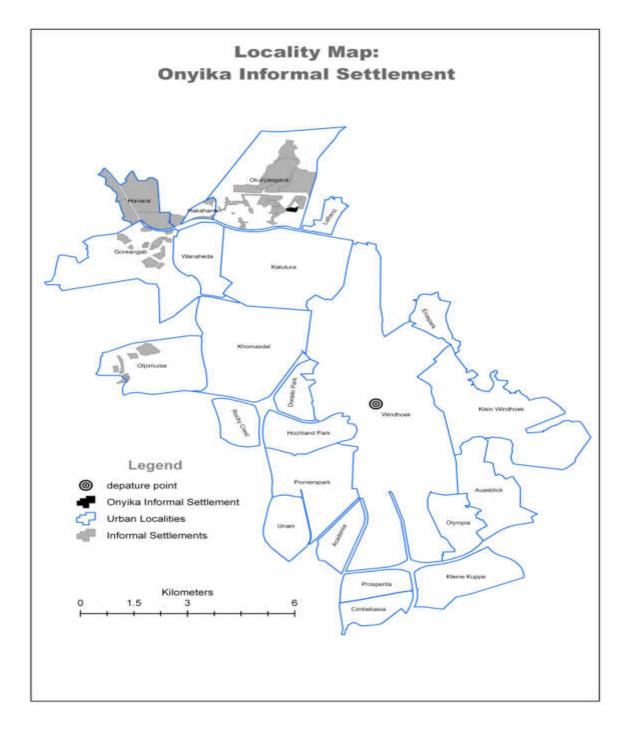

IN WINDHOEK

**JANUARY 2022** 

Figure 1. Locality map for One Nation 1 informal settlement: 22.524679 S; 17.055687

Figure 2. Locality Map of the Onyika Informal Settlement: 22.4959 °S, 17.0583° E

Figure 3. . Locality map of Greenwell Matongo D: **22.5202** °S, **17.0226**° E