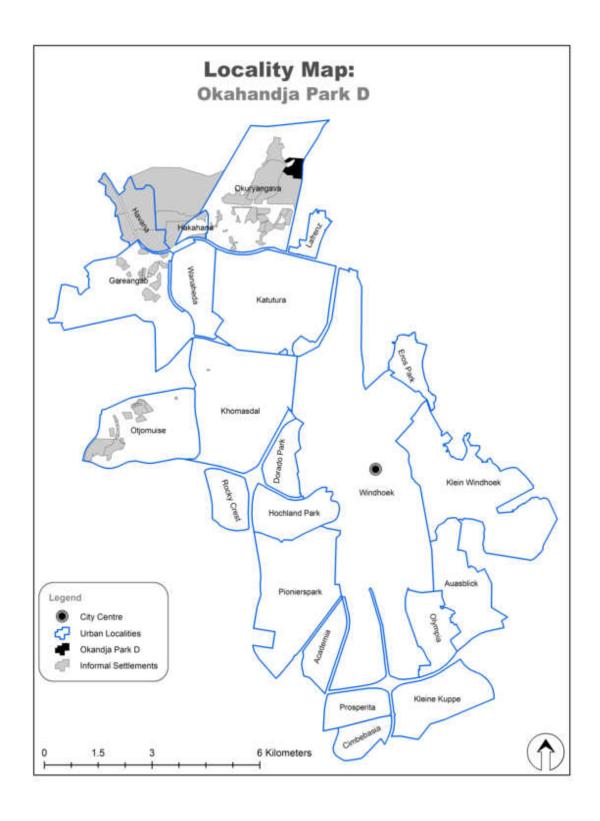

Figure 4. Locality map of Okahandja Park D: 22.4959 °S, 17.0583° E

Figure 5. Location of Freedom Land A and B Informal Settlement: 22.5114 °S,  $17.0483^{\circ}$  E

Figure 6. Locality Map for Omuthiya and Onghuwo Ye Pongo informal settlement: