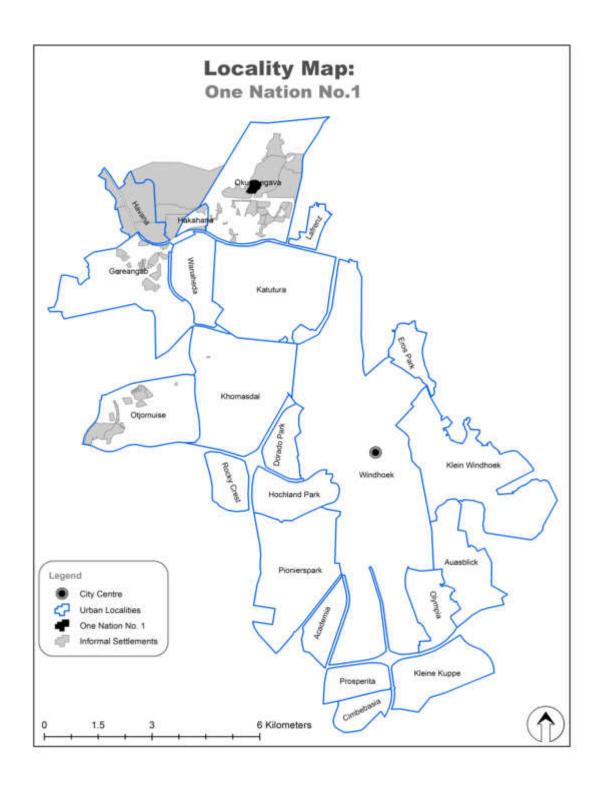

IN WINDHOEK

**JANUARY 2022** 

Figure 1. Locality map for One Nation 1 informal settlement: 22.524679 S; 17.055687

Figure 2. Locality Map of the Onyika Informal Settlement: 22.4959 °S, 17.0583° E

Figure 3. . Locality map of Greenwell Matongo D: **22.5202** °S, **17.0226**° E