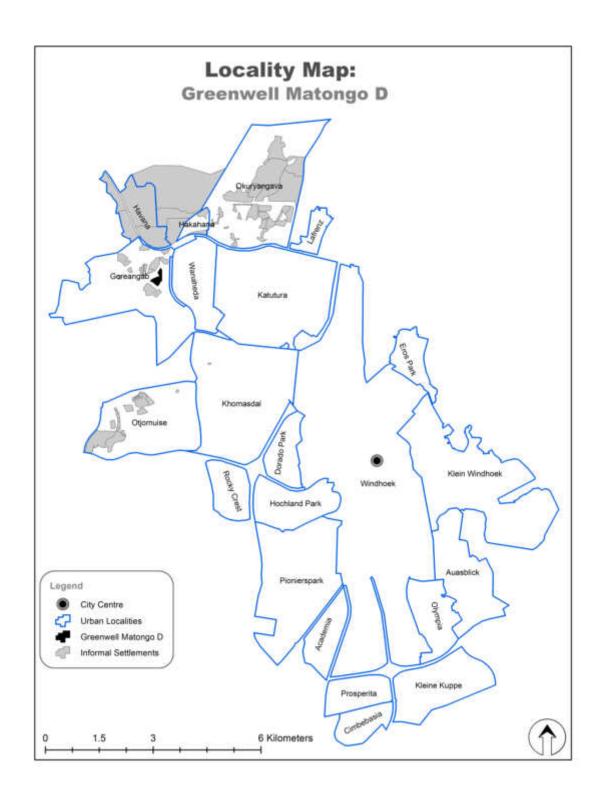

IN WINDHOEK

**JANUARY 2022** 

Figure 1. Locality map for One Nation 1 informal settlement: 22.524679 S; 17.055687

Figure 2. Locality Map of the Onyika Informal Settlement: 22.4959 °S, 17.0583° E

Figure 3. . Locality map of Greenwell Matongo D: **22.5202** °S, **17.0226**° E