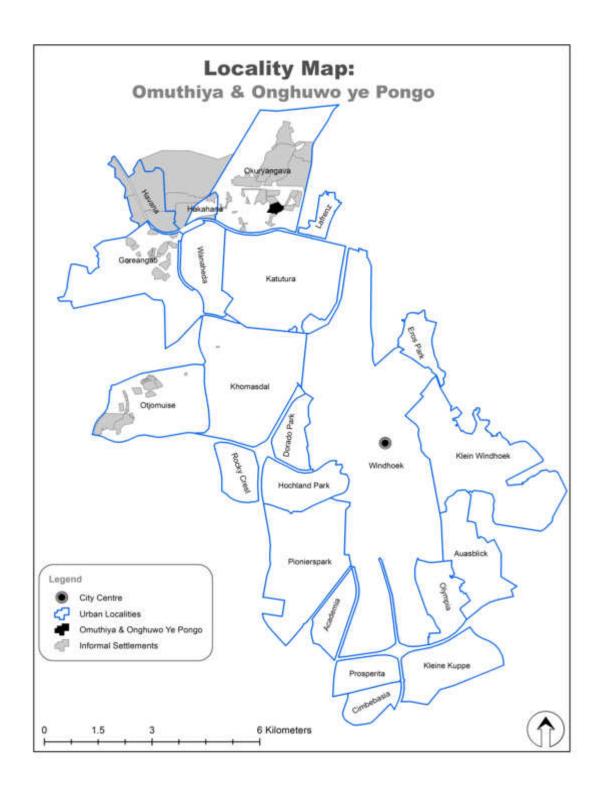

Figure 4. Locality map of Okahandja Park D: 22.4959 °S, 17.0583° E

Figure 5. Location of Freedom Land A and B Informal Settlement: 22.5114 °S,  $17.0483^{\circ}$  E

Figure 6. Locality Map for Omuthiya and Onghuwo Ye Pongo informal settlement: