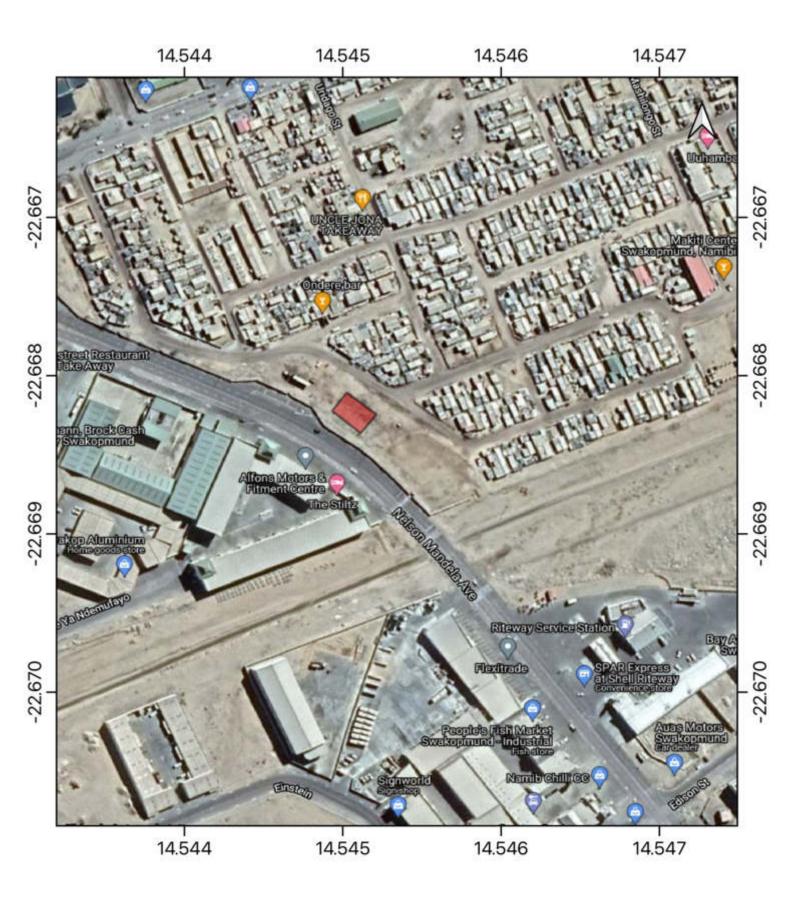

Project Location: The proposed telecommunication tower is to be erected on Re 1180 Mondesa Ext 4 in Swakopmund, Erongo Region-Namibia (22°40'5.55"S 14°32'42.05"E)

Public participation process: Interested and affected parties are hereby notified that a public participation meeting will be held on Saturday 04 December 2021 at Meduletu Hall. Time: 09:30 AM. The participation and commenting period is effective until 30 December 2021.

**Project Location:** The proposed telecommunication tower is to be erected on Re 2265 Mondesa Ext 3 in Swakopmund, Erongo Region-Namibia (22°39'18.43"S, 14°33'2.65"E)

Public participation process: Interested and affected parties are hereby notified that a public participation meeting will be held on Saturday 04 December 2021 at Meduletu Hall. Time: 09:30 AM. The participation and commenting period is effective until 30 December 2021.

Proper in Swakopmund, Erongo Region-Namibia. (22°39'43.80"S, 14°32'58.34"E) Public participation process Interested and affected parties are hereby notified that a public participation meeting will be held on Saturday 04 December

Project Location: The proposed telecommunication tower is to be erected on Re 4326 Mondesa Proper in Swakopmund, Erongo Region-Namibia. (22°39'43.80"S, 14°32'58.34"E)

Public participation process Interested and affected parties are hereby notified that a public participation meeting will be held on Saturday 04 December 2021 at Meduletu Hall. Time: 09:30 AM. The participation and commenting period is effective until 30 December 2021.

Project Location: The proposed telecommunication tower is to be erected on Re 1180 Mondesa Ext 4 in Swakopmund, Erongo Region-Namibia (22°40'5.55"S, 14°32'42.05"E)

Public participation process: Interested and affected parties are hereby notified that a public participation meeting will be held on Saturday 04 December 2021 at Meduletu Hall. Time: 09:30 AM. The participation and commenting period is effective until 30 December 2021.

Project Location: The proposed telecommunication tower is to be erected on Re 2265 Mondesa Ext 3 in Swakopmund, Erongo Region-Namibia (22°39'18.43"S, 14°33'2.65"E)

Public participation process: Interested and affected parties are hereby notified that a public participation meeting will be held on Saturday 04 December 2021 at Meduletu Hall. Time: 09:30 AM. The participation and commenting period is effective until 30 December 2021.

Project Location: The proposed telecommunication tower is to be erected on Re 4326 Mondesa Proper in Swakopmund, Erongo Region-Namibia. (22°39'43.80"S, 14°32'58.34"E)

Public participation process: Interested and affected parties are hereby notified that a public participation meeting will be held on Saturday 04 December 2021 at Meduletu Hall. Time: 09:30 AM. The participation and commenting period is effective until 30 December 2021.

**Project Location:** The proposed telecommunication tower is to be erected on Re 4326 Mondes Proper in Swakopmund, Erongo Region-Namibia. (22°39'43.80"S, 14°32'58.34"E)

Public participation process: Interested and affected parties are hereby notified that a public participation meeting will be held on Saturday 04 December 2021 at Meduletu Hall. Time: 09:30 AM. The participation and commenting period is effective until 30 December 2021.