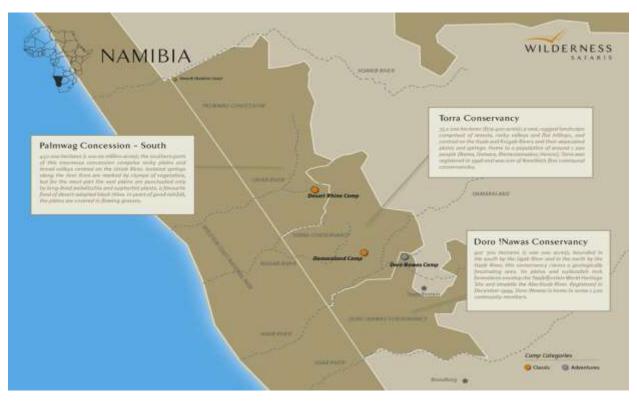

Figure 1: Wilderness Safaris areas of operation (Doro! Nawas is west of Khorixas, Kunene region)

Figure 2: Doro! Nawas conservancy

Figure 3: The Location of Doro! Nawas Lodge

Figure 4: Google earth image of Doro! Nawas Lodge.