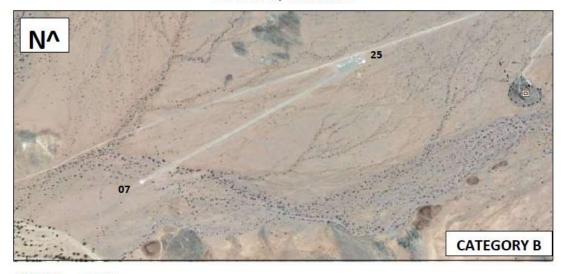

Figure 7: Aerial view of the airstrip

## **FYDN** DORO NAWAS / DOR S 20:27:04 | E 014:17:14

ELEVATION: 1600 FT

LDA 07 | 1320m LDA 25 | 1330m LENGTH: 1490 M

RWY DIR: 07/25

07 UPSLOPE (0.43%) GRAVEL SLOPE:

SURFACE:

124.8 TIBA | 129.6 WDH INFO NORTH FREQ: