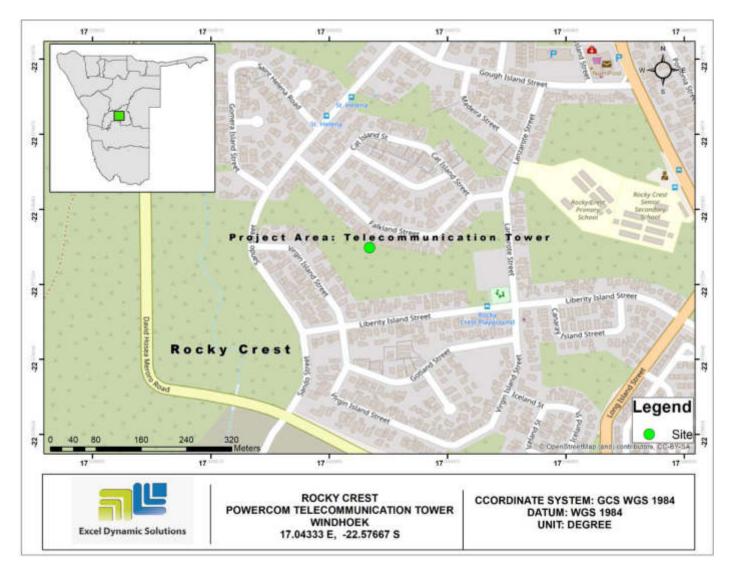

Under the Environmental Management Act No. 7 of 2007 and its 2012 Environmental Impact Assessment (EIA) Regulations. the public is hereby notified that an application for an Environmental Clearance Certificate (ECC) for the proposed construction and operation of the telecommunication tower will be submitted to the Department of Environmental Affairs and Forestry (DEAF).

# **Brief Project Description** & Location:

An Environmental Scoping process to identify impacts associated with the proposed construction and operation activity of a telecommunication tower in the Rocky Crest area (-22.57667 S; 17.04333 E), Windhoek.

**Proponent:** PowerCom (Pty) Ltd

### **Environmental** Consultant:

Excel Dynamic Solutions (Pty) Ltd

Members of the public are invited to register as Interested and Affected Parties (I&APs) to be able to submit comments, suggestions, raise concerns on the proposed activity and or receive further information (Background Information Document (BID)) on the Environmental Assessment process as well as further details on the Pub-