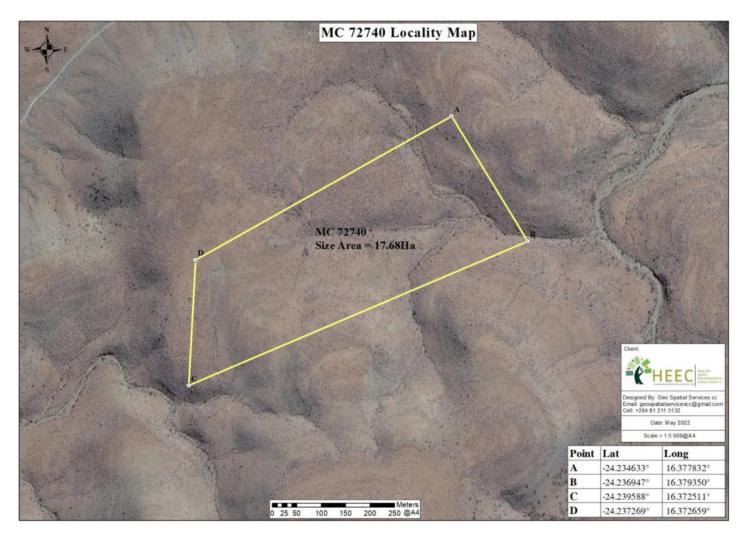

## 1.1 PROJECT LOCATION

The proponent intends to mine dimension stone as natural slates on mining claims 72740, 72741 & 72742 covering a total area of 50.080 hectares on Farm Berghoek 506 located about 10 km from the C 24 road from Bullsport to Maltahohe, in the vast rocky areas of the Naukluft Mountains in the south western part of Namibia where the mining and processing (tile cutting) takes place. Refer to the locality map of Farm Berghoek 506 in **Figure 1**, **Figure 2**, **Figure 3** & **Figure 4** for the locality maps of the 3 subject sites.

Figure 1: Locality map of showing the existing mining claims 72740 to 72742 (purple triangles) at Farm Berghoek 506.

Figure 2: Mining claim 72740 at Farm Berghoek 506 (HEEC, 2022)

Figure 3: Mining claim 72741 at Farm Berghoek 506 (HEEC, 2022)