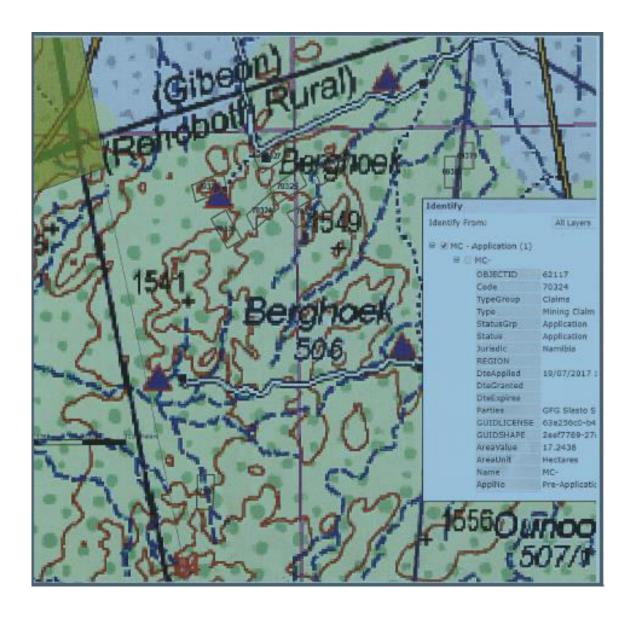

## 1.1 PROJECT LOCATION

The proponent intends to mine dimension stone as natural slates on mining claims 72740, 72741 & 72742 covering a total area of 50.080 hectares on Farm Berghoek 506 located about 10 km from the C 24 road from Bullsport to Maltahohe, in the vast rocky areas of the Naukluft Mountains in the south western part of Namibia where the mining and processing (tile cutting) takes place. Refer to the locality map of Farm Berghoek 506 in **Figure 1**, **Figure 2**, **Figure 3** & **Figure 4** for the locality maps of the 3 subject sites.

Figure 1: Locality map of showing the existing mining claims 72740 to 72742 (purple triangles) at Farm Berghoek 506.

Figure 2: Mining claim 72740 at Farm Berghoek 506 (HEEC, 2022)

Figure 3: Mining claim 72741 at Farm Berghoek 506 (HEEC, 2022)