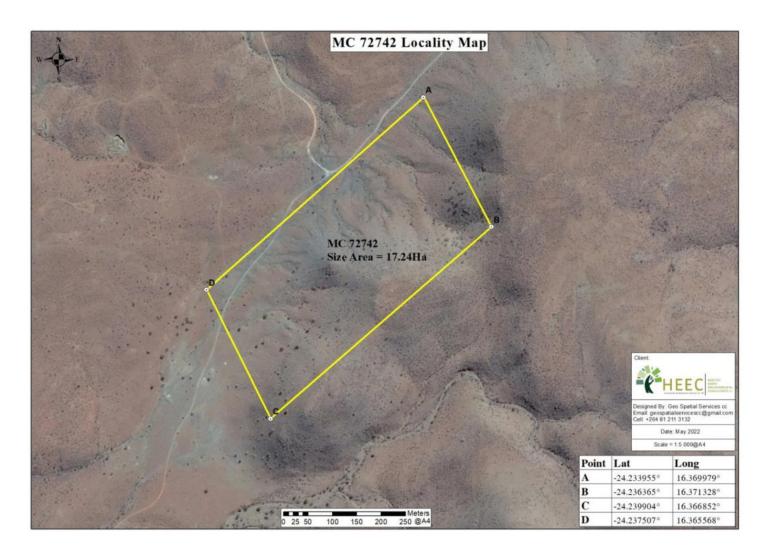

## 1.1 PROJECT LOCATION

The proponent intends to mine dimension stone as natural slates on mining claims 72740, 72741 & 72742 covering a total area of 50.080 hectares on Farm Berghoek 506 located about 10 km from the C 24 road from Bullsport to Maltahohe, in the vast rocky areas of the Naukluft Mountains in the south western part of Namibia where the mining and processing (tile cutting) takes place. Refer to the locality map of Farm Berghoek 506 in **Figure 1**, **Figure 2**, **Figure 3** & **Figure 4** for the locality maps of the 3 subject sites.

Figure 1: Mining claim 72742 at Farm Berghoek 506 (HEEC, 2022)