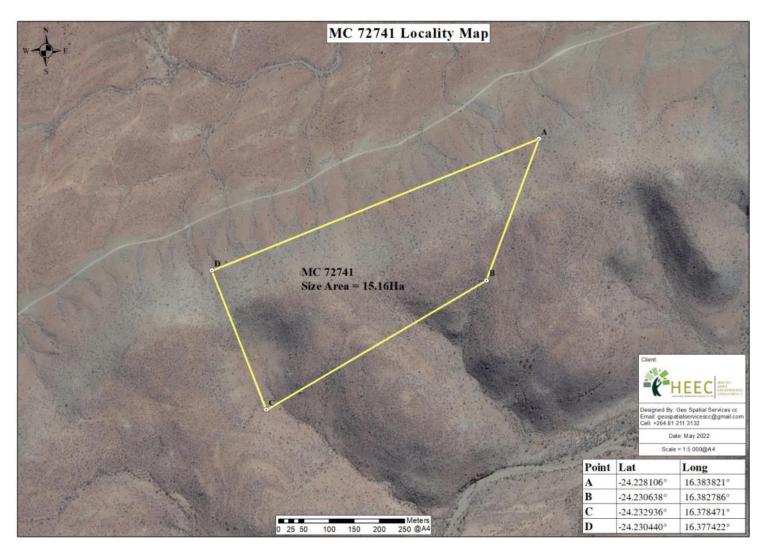

## 1.1 PROJECT LOCATION

The proponent intends to mine dimension stone as natural slates on mining claims 72740, 72741 & 72742 covering a total area of 50.080 hectares on Farm Berghoek 506 located about 10 km from the C 24 road from Bullsport to Maltahohe, in the vast rocky areas of the Naukluft Mountains in the south western part of Namibia where the mining and processing (tile cutting) takes place. Refer to the locality map of Farm Berghoek 506 in **Figure 1**, **Figure 2**, **Figure 3** & **Figure 4** for the locality maps of the 3 subject sites.

Figure 1: Locality map of showing the existing mining claims 72740 to 72742 (purple triangles) at Farm Berghoek 506.

Figure 2: Mining claim 72740 at Farm Berghoek 506 (HEEC, 2022)

Figure 3: Mining claim 72741 at Farm Berghoek 506 (HEEC, 2022)