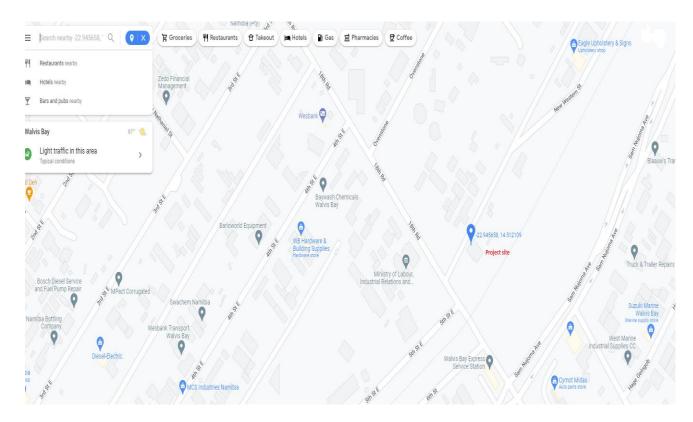

## **Project Location**

The proposed site for the warehouse, Erf 3236 is situated at the corner of Rooikop road and 18<sup>th</sup> Road in the industrial area of Walvis Bay in Erongo region, approximately 2 km from the Namport habour as shown in Figure 1. The coordinates for the proposed warehouse location are 22.945658° S and 14.512109° E (figure 2). The site for the proposed Warehouse construction and operation is alongside existing industrial infrastructure, for example the ones run and managed by gas and petroleum companies, Engine Namibia, Puma and Afrox. The site is easily accessible, as it is linked to the railway and roads network in Walvis Bay.

Figure 1: Locality of Erf 3236

Figure 2: Google map showing a project site