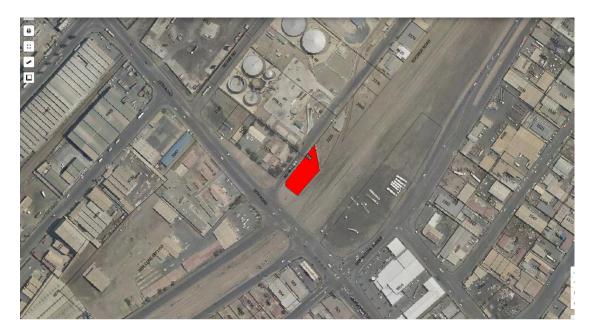

## **Project Location**

The proposed site for the warehouse, Erf 3236 is situated at the corner of Rooikop road and 18<sup>th</sup> Road in the industrial area of Walvis Bay in Erongo region, approximately 2 km from the Namport habour as shown in Figure 1. The coordinates for the proposed warehouse location are 22.945658° S and 14.512109° E (figure 2). The site for the proposed Warehouse construction and operation is alongside existing industrial infrastructure, for example the ones run and managed by gas and petroleum companies, Engine Namibia, Puma and Afrox. The site is easily accessible, as it is linked to the railway and roads network in Walvis Bay.

Figure 1: Locality of Erf 3236

Figure 2: Google map showing a project site