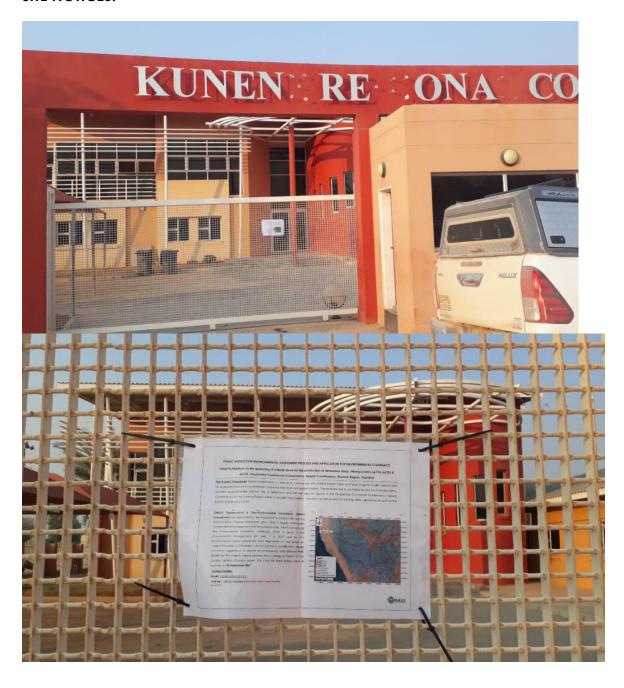

quarrying for dimension stone quality rock

PUBLIC NOTICE FOR ENVIRONMENTAL ASEESSMENT

In accordance with the Environmental Management Act, 2007, (Act No. 7 of 2007) & the EIA Regulations 30 of 2012, **OMAVI Geotechnical & Geo-environmental Consultants cc** hereby gives notice to Interested

and Affected Parties of the ongoing Environmental Impact Assessment

License Number and Site Locality: EPL 5393, Karibib Constituency,

Erongo Region Proposed Activity: Prospecting and test quarrying for

<u>License Number and Site Locality</u>: Mining Claims 66714, 66731 and 66733, Kunene Region Proposed Activity: Small to medium-scale

In accordance with the Environmental Management Act, 2007, (Act No. 7 of 2007) & the EIA Regulations 30 of 2012, OMAVI Geotechnical & Geo-environmental Consultants cc hereby gives notice to Interested and Affected Parties of the ongoing Environmental Impact Assessment Process for proposed prospecting and quarrying activities on the below

PUBLIC NOTICE FOR ENVIRONMENTAL ASEESSMENT

License Number and Site Locality: EPL 5393, Karibib Constituency Erongo Region. **Proposed Activity:** Prospecting and test quarrying for dimension stone quality rock.