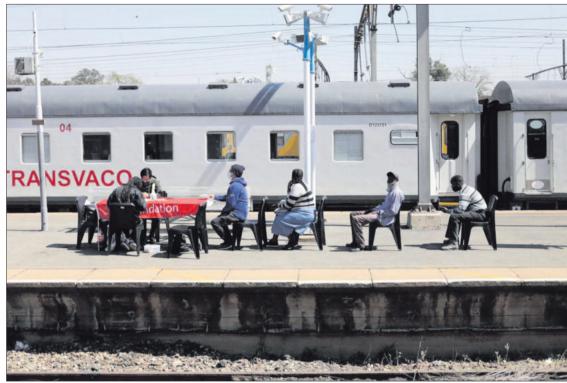

# Getting jabs inside a stationary train

# SA train brings vaccines to people

Saving people from travelling long distances as the government ramps up its Covid-19 vaccination drive.

#### SISIPHO SKWEYIYA

t Springs train station in South Africa's biggest city Johannesburg, Simphiwe Dyantyi and her partner wait their turn to board. But they are not going anywhere, instead they are getting Covid-19 jabs inside a station-

The initiative by South African state logistics firm Transnet is meant to bring vaccines closer to people and save them from travelling long distances as the government ramps up its Covid-19 vaccination drive.

From the Springs station, the Transvaco train will in the first week of September move to rural Eastern Cape province.

Once there, it will make stops in different places in the province, bringing relief to poor villagers who are often without basic health facilities. It will be stationed there

until November. Dyantyi, 32, said the train had saved her a trip to the next vaccination centre where queues have been long since the government made vaccinations available to all

adults last month. "We've been waiting

**Market Watch** 

"We are basically bringing the vaccines to the people," Paballo Mokoena, the train manager said.

"So, it cuts down on pa-

tients having to travel long distances, wait in long queues and sometimes even be turned back because vaccines maybe finished, or they get to clinics or hospitals late."