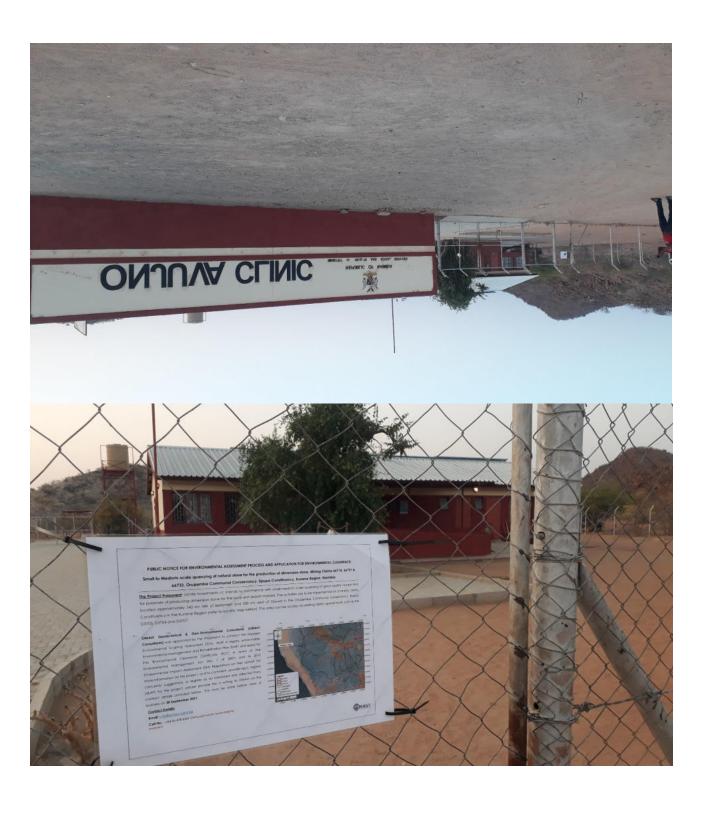

quarrying for dimension stone quality rock

PUBLIC NOTICE FOR ENVIRONMENTAL ASEESSMENT

In accordance with the Environmental Management Act, 2007, (Act No. 7 of 2007) & the EIA Regulations 30 of 2012, **OMAVI Geotechnical & Geo-environmental Consultants cc** hereby gives notice to Interested

and Affected Parties of the ongoing Environmental Impact Assessment

License Number and Site Locality: EPL 5393, Karibib Constituency,

Erongo Region Proposed Activity: Prospecting and test quarrying for

<u>License Number and Site Locality</u>: Mining Claims 66714, 66731 and 66733, Kunene Region Proposed Activity: Small to medium-scale

In accordance with the Environmental Management Act, 2007, (Act No. 7 of 2007) & the EIA Regulations 30 of 2012, OMAVI Geotechnical & Geo-environmental Consultants cc hereby gives notice to Interested and Affected Parties of the ongoing Environmental Impact Assessment Process for proposed prospecting and quarrying activities on the below

PUBLIC NOTICE FOR ENVIRONMENTAL ASEESSMENT

License Number and Site Locality: EPL 5393, Karibib Constituency Erongo Region. **Proposed Activity:** Prospecting and test quarrying for dimension stone quality rock.