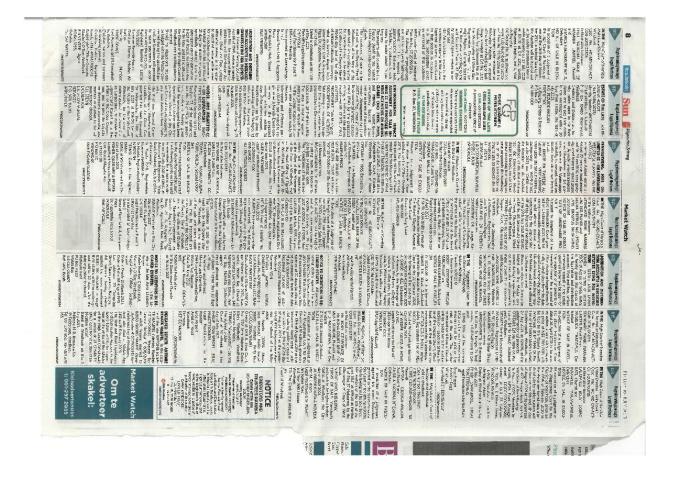

## 1.1. Adverts

Advertising the application once a week for two consecutive weeks in at least two newspapers circulated widely in Namibia. The advert was in the 9<sup>th</sup> July 2021 on the 19<sup>th</sup> July 2021in the sun and republicain newas paper, respectively.