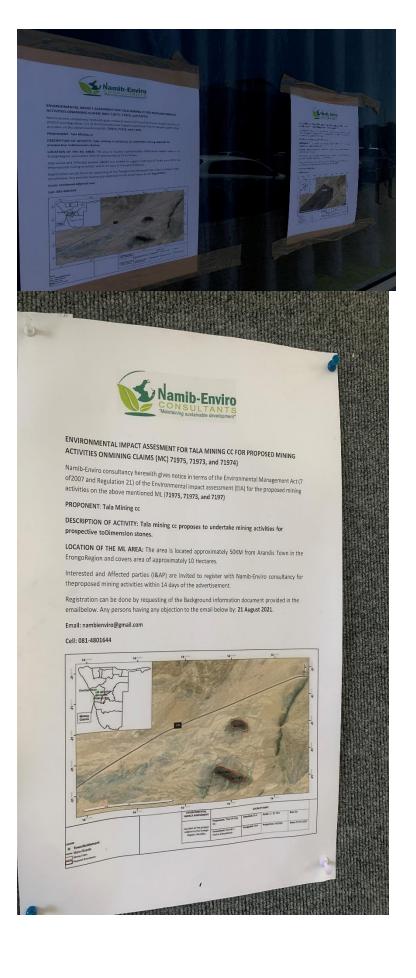

## 1.2. Site Notices

Site notices were placed on local notice boards at appropriate locations.