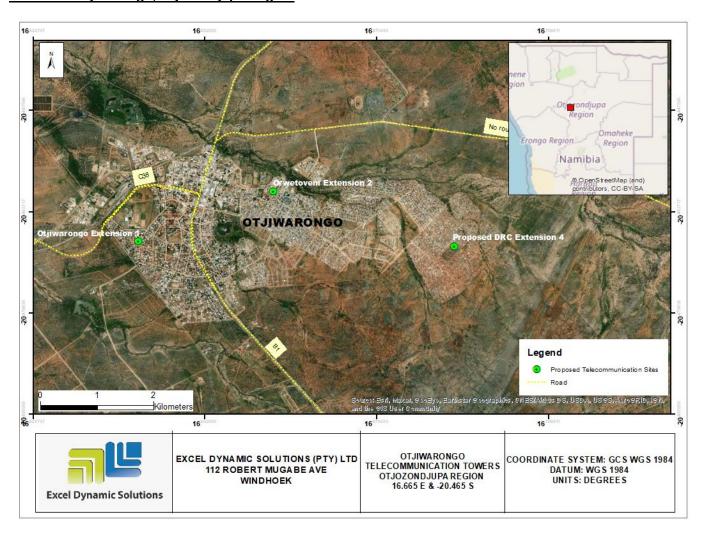

## <u>Project Site Area (map) with clear coordinates: The proposed Construction and Operation of three (3) Telecommunication</u> Towers in Otjiwarongo, Otjozondjupa Region

Locality map of the proposed three telecommunication sites in Otjiwarongo, Otjozondjupa Region

## Details of the proposed three towers' localities and coordinates

| Site Name:               | Otjiwarongo Extension 1 (Erf 691)                        |
|--------------------------|----------------------------------------------------------|
| GPS Coordinates:         | 20°28'06.4"S 16°38'29.7"E                                |
| Exact Location:          | Within CENORED's Paresis mini substation site in Paresis |
| Local Authority:         | Municipality of Otjiwarongo                              |
| Regional Administration: | Otjozondjupa Regional Council                            |

| Site Name:               | Orwetoveni Extension 2 (Erf 1514)                                                                                                 |
|--------------------------|-----------------------------------------------------------------------------------------------------------------------------------|
| GPS Coordinates:         | 20°27'37.9"S 16°39'46.9"E                                                                                                         |
| Exact Location:          | Within a local children's playground (therefore, it will need to be erected on the edge but not in the middle of the playground). |
| Local Authority:         | Municipality of Otjiwarongo                                                                                                       |
| Regional Administration: | Otjozondjupa Regional Council                                                                                                     |

| Site Name:               | Proposed DRC Extension 4 (School Plot)       |
|--------------------------|----------------------------------------------|
| GPS Coordinates:         | 20°28'09.4"S 16°41'30.5"E                    |
| Exact Location:          | Inside/Within Ombili Primary School premises |
| Local Authority:         | Municipality of Otjiwarongo                  |
| Regional Administration: | Otjozondjupa Regional Council                |