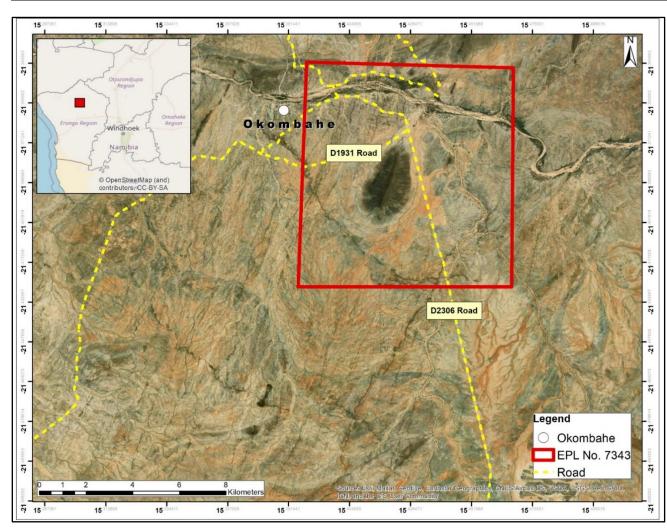

## Project Site Area (map) with clear coordinates: The Proposed Prospecting & Exploration Activities of Dimension Stone and Precious Metals on Exclusive Prospecting License (EPL) No. 7343 near Okombahe Settlement in the Erongo Region, Namibia

Location of the EPL 7343 near Okombahe Settlement in the Erongo Region (the approximate coordinates are on page 2)

| Site Name:               | Exclusive Prospecting Licence (EPL) 7343                   |
|--------------------------|------------------------------------------------------------|
| GPS Coordinates:         | A: 21°20'23"S 15°23'18"E                                   |
|                          | B: 21°20'30"S 15°28'05"E                                   |
|                          | B: 21°25'36"S 15°28'02"E                                   |
|                          | D: 21°25'35"S 15°23'06"E                                   |
| Exact Location:          | About 2km on the immediate east of the Okombahe Settlement |
| Relevant Authority:      | !Oe-≠Gan Traditional Authority (Communal Land/Area)        |
| Regional Administration: | Erongo Regional Council, under the Daures Constituency     |