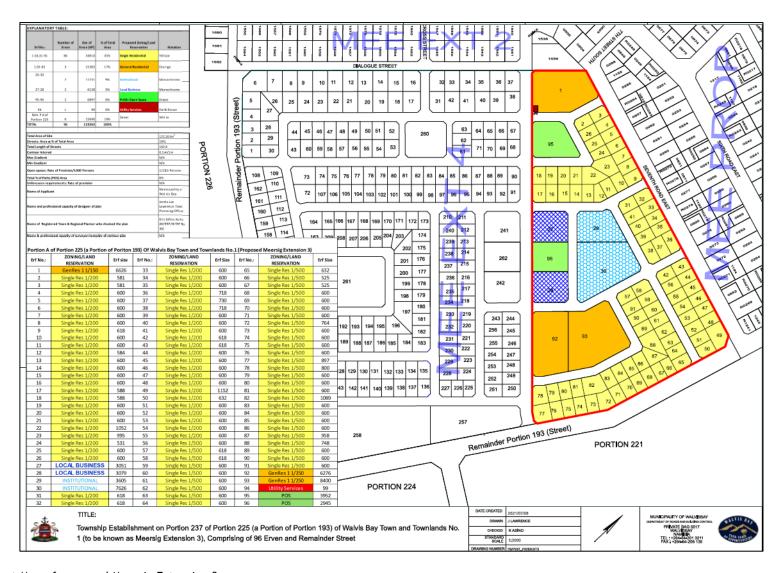

#### 2.2.2.1 Meersig Extension 3

Meersig Extension 3 is proposed to be established on the Remainder of Portion 237 (a Portion of Portion 193) of Walvis Bay Town and Townlands No 1. The proposed township will provide predominantly residential erven which will be supported by additional land uses such as institutional (schools, clinics etc), local business and public open spaces. The total number of erven to be created within the township are 96 erven and the Remainder (Street). Table 2 below outlines the number of erven to be created within the township for each land use.

Table 2: Number of erven per land use in Meersig Extension 3

| MCCI 315 EXC               |                    |                       |                    |                                     |
|----------------------------|--------------------|-----------------------|--------------------|-------------------------------------|
| Erf No.:                   | Number of<br>Erven | Size of<br>Erven (M²) | % of Total<br>Area | Proposed Zoning/Land<br>Reservation |
| 1-26,31-91                 | 86                 | 54914                 | 45%                | Single Residential                  |
| 1,92-93                    | 3                  | 21302                 | 17%                | General Residential                 |
| 29-30                      | 2                  | 11231                 | 9%                 | Institutional                       |
| 27-28                      | 2                  | 6130                  | 5%                 | Local Business                      |
| 95-96                      | 2                  | 6897                  | 6%                 | Public Open Space                   |
| 94                         | 1                  | 99                    | 0%                 | Utility Services                    |
| Rem. P A of<br>Portion 225 | 0                  | 22690                 | 18%                | Street                              |
| TOTAL                      | 96                 | 123263                | 100%               |                                     |

Municipality of Walvis Bay

Meersig Extensions 3 and 4

Figure 1: Approximate location of proposed Meersig Extension 3 and 4

Municipality of Walvis Bay

Meersig Extensions 3 and 4

Figure 2: Layout Map of proposed Meersig Extension 3