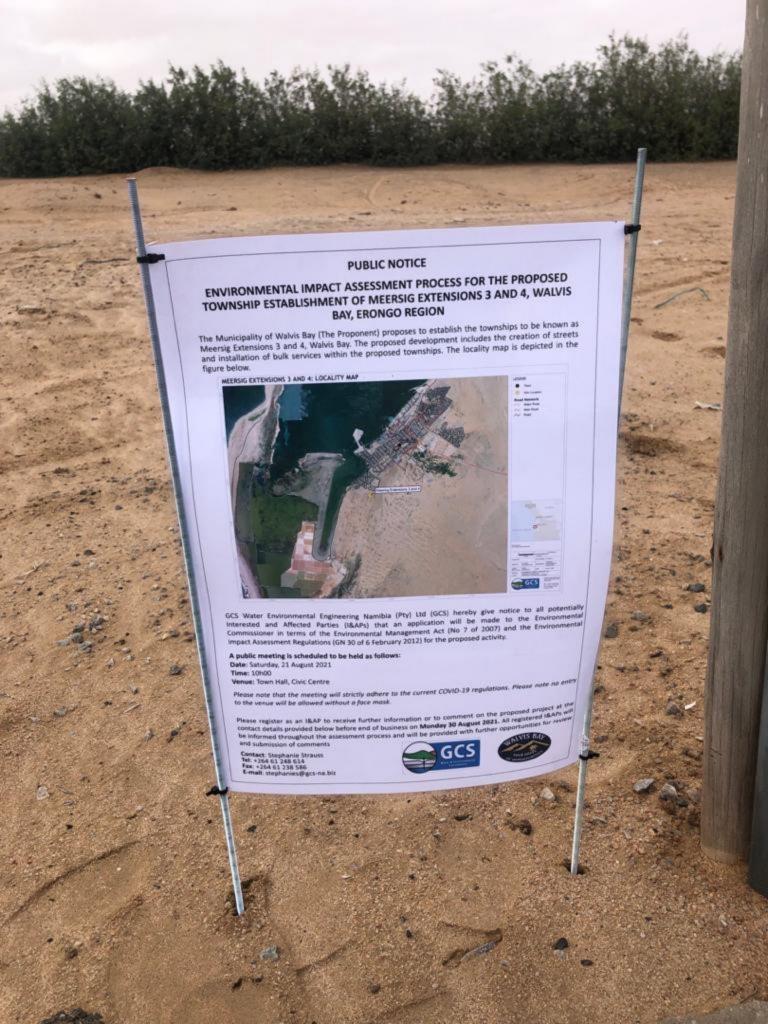

#### **ENVIRONMENTAL IMPACT ASSESSMENT PROCESS** FOR THE PROPOSED TOWNSHIP ESTABLISHMENTS IN **WALVIS BAY**

GCS Water Environmental Engineering Namibia (Pty) Ltd (GCS) hereby give notice to all potentially Interested and Affected Parties (I&APs) that an application will be made to the Environmental Commissioner in terms of the Environmental Management Act (No 7 of 2007) and the Environmental Impact Assessment Regulations (GN 30 of 6 February 2012) for the below.

#### Township establishments, creation of streets and installation of bulk services for the following:

- Meersig Extensions 3 and 4;
- Kuisebmond Extensions 14 & 15:
- Narraville Extensions 17, 18 & 19 and
- Township to be established on Farm 38.

Site location: Walvis Bay, Erongo Region Proponent: Municipality of Walvis Bay

Environmental Assessment Practitioner (EAP): GCS Water Environmental

Engineering Namibia Public meetings are scheduled to be held as follows:

#### **Kuisebmond Extensions 14 & 15**

Date: Friday, 20 August 2021 Time: 17h30

Venue: Kuisebmond Council Chambers Meersig Extensions 3 & 4 and Farm 38

#### **Date:** Saturday, 21 August 2021

Time: 10h00 Venue: Town Hall, Civic Centre

Narraville Extensions 17, 18 & 19

Date: Saturday, 21 August 2021

Time: 14h00 Venue: Narraville Community Hall

Please note that the meetings will strictly adhere to the current COVID-19 regulations. Please note that no entry to the venue will be allowed without a face mask.