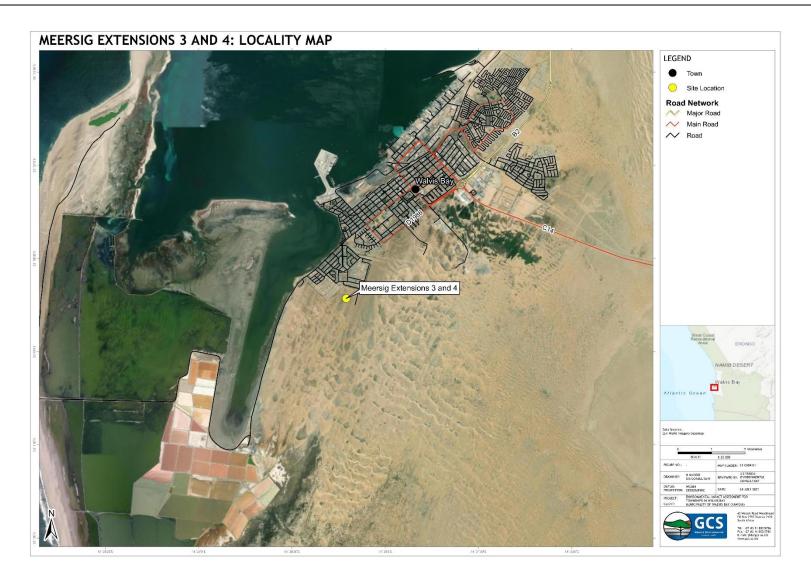

#### 2.2.1 Site Location

The proposed townships are located adjacent to one another within the western part of Walvis Bay adjacent to the townships Meersig Proper and Extension 2. Please refer to Figure 1 for the locality Map and Table 1 for a summary of the site location details.

Municipality of Walvis Bay

Meersig Extensions 3 and 4

Figure 1: Approximate location of proposed Meersig Extension 3 and 4

Municipality of Walvis Bay

Meersig Extensions 3 and 4

Figure 2: Layout Map of proposed Meersig Extension 3