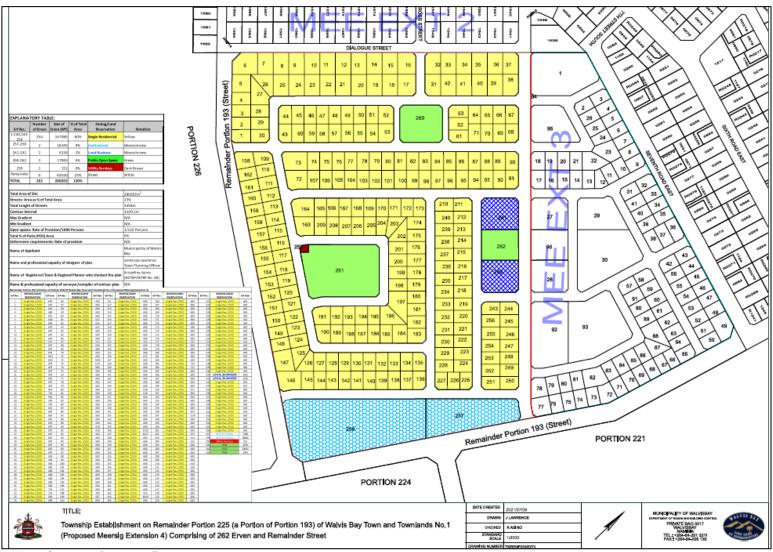

#### 2.2.2.2 Meersig Extension 4

Meersig Extension 4 is proposed to be established on the Remainder of Portion 225 (a Portion of Portion 193) of Walvis Bay Town and Townlands No 1. The proposed township will provide predominantly residential erven which will be supported by additional land uses such as institutional (schools, clinics etc), local business and public open spaces. The total number of erven to be created within the township are 262 erven and the Remainder (Street). Table 3 below outlines the number of erven to be created within the township for each land use.

Table 3: Number of erven per land use in Meersig Extension 4

| Meel sig Exterision 4 |          |            |            |                    |  |  |  |
|-----------------------|----------|------------|------------|--------------------|--|--|--|
|                       | Number   | Size of    | % of Total | Zoning/Land        |  |  |  |
| Erf No.:              | of Erven | Erven (M²) | Area       | Reservation        |  |  |  |
| 1-240,243-<br>256     | 254      | 167085     | 60%        | Single Residential |  |  |  |
| 257-258               | 2        | 26195      | 9%         | Institutional      |  |  |  |
| 241-242               | 2        | 6156       | 2%         | Local Business     |  |  |  |
| 260-262               | 3        | 17065      | 6%         | Public Open Space  |  |  |  |
| 259                   | 1        | 151        | 0%         | Utility Services   |  |  |  |
| Remainder             | 0        | 63550      | 23%        | Street             |  |  |  |
| TOTAL                 | 262      | 280202     | 100%       |                    |  |  |  |

Municipality of Walvis Bay

Meersig Extensions 3 and 4

Figure 3: Layout Map of proposed Meersig Extension 4