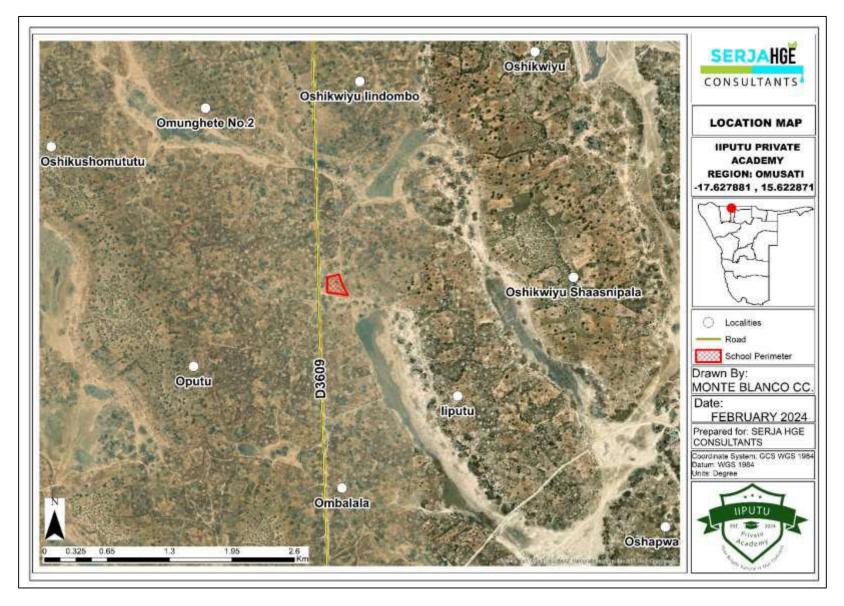

#### 1 INTRODUCTION

Education in Namibia is mandatory between the ages of 6 and 16, thus, primary education is crucial for children development. There are approximately more than 1,900 schools in Namibia of which 100 are privately owned. Due to an increase in population and demand for quality education, thus, Martha Namufohamba (hereto referred to as the Proponent) proposes to construct and operate a school (liputu Private Academy, the School) in liputu yAmungenga Village of the Etayi Constituency in the Omusati Region. The proposed School will cater for about 200 learners from Grade zero (0) to Grade seven (7) and the School will have boarding (hostel) facilities. The proposed private School will be situated about 20km northeast of Oshikuku Town at these coordinates -17.627881, 15.622871 as shown on the locality map in Figure 1. The School and its associated facilities will cover an area of about 2,193m<sup>2</sup>.

The information obtained from I&APs will form basis of the Scoping Report and EMP to help MEFT in making an informed decision and to consider issuing the ECC for the project.

Figure 1: Locality map of liputu Private Academy (School) in the Omusati Region