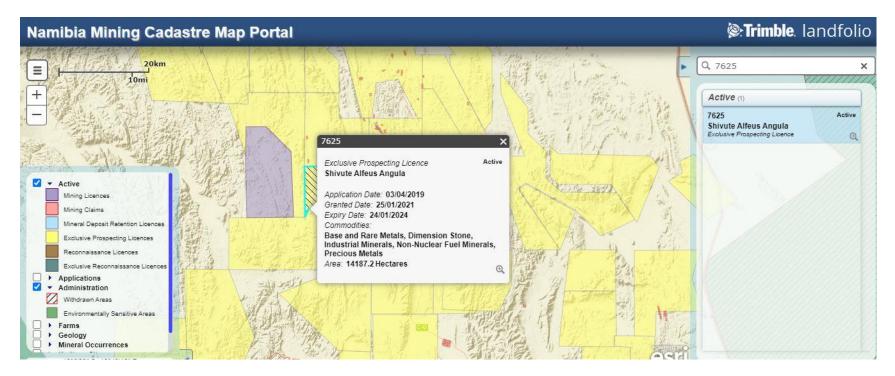

## EXCLUSIVE PROSPECTING LICENCE (EPL) 7625 AREA

**Figure 2:** Locality map of the EPL 7625 (blue square) at Otjikondavirongo Village, Kunene Region (http:portals.flexicadastre.com/Namibia/22072021)

Location for the copper ore exploration activities on EPL 7625, Kunene Region