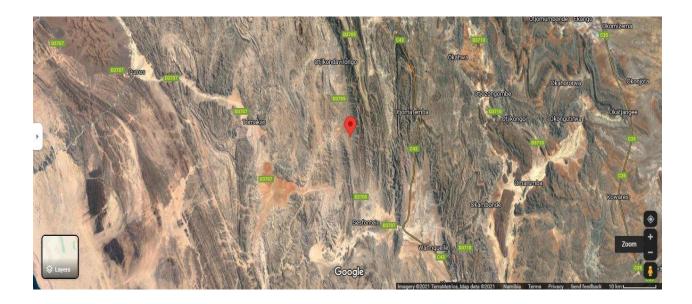

## **PROJECT LOCATION FOR EPL 7625**

The proponent intends to explore for base and rare metals on the EPL 7625 at Otjikondavirongo Village, Sesfontein Constituency in Kunene Region. The geographical coordinates of the EPL 7625 are 18° 55' 25" South, 13° 34' 18" East. To get to the EPL 7625 drive 850m off the C43 road from Opuwo into the D3705 road and continue for about 120km to arrive to destination at Otjikondavirongo. Refer to the locality map of Otjikondavirongo in **Figure 1** and **Figure 2** for the locality of the EPL 7625 for the base and rare metals.

**Figure 1:** Locality of EPL 7625 at Otjikondavirongo village (red pin), Sesfontein Constituency, Kunene Region (Google 2021) (GPS Coordinates: -18.923611, 13.571667).

Location for the copper ore exploration activities on EPL 7625, Kunene Region