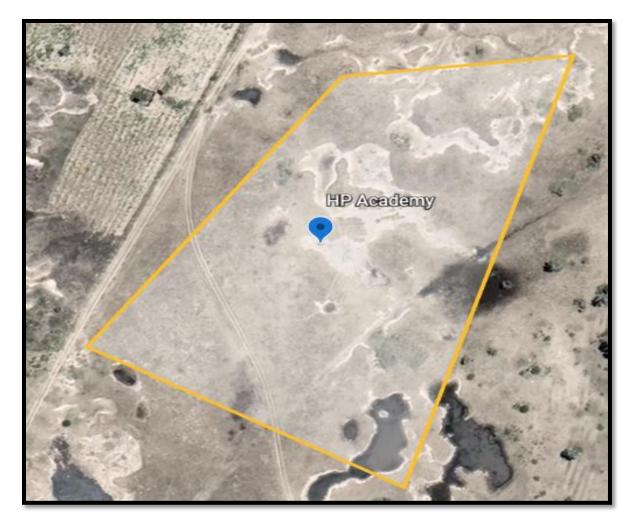

## **3.1 Location**

The proposed school will be established on communal land at Omulondo Village. The proposed site is located 500 meters South of the B1 Main Road and 12.4 km from Ondangwa Town on the way to Omuthiya Town.

The proponent, Dr. Hilda Nakakuwa has been allocated a portion of land measuring **1.96** ha in extent by the Village Headman of Omulondo, Mr. Andreas Igala.

| Waypoint No. | Latitude S   | Longitude E |
|--------------|--------------|-------------|
| 1            | -17.97126692 | 16.0895329  |
| 2            | -17.9711835  | 16.0903527  |
| 3            | -17.9724103  | 16.0886332  |
| 4            | -17.973002   | 16.0897508  |

TABLE 1: GPS COORDINATES FOR THE PROPOSED HP ACADEMY

FIGURE 1; SITE LAYOUT

FIGURE 2: SITE POSITION