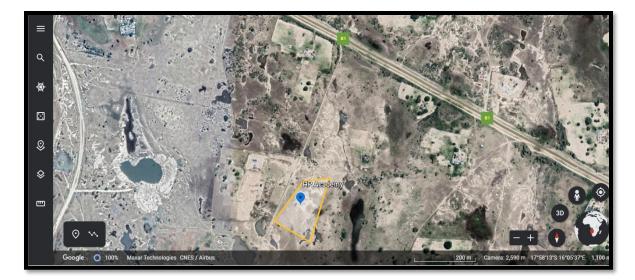

## **3.1 Location**

The proposed school will be established on communal land at Omulondo Village. The proposed site is located 500 meters South of the B1 Main Road and 12.4 km from Ondangwa Town on the way to Omuthiya Town.

TABLE 1: GPS COORDINATES FOR THE PROPOSED HP ACADEMY

FIGURE 1; SITE LAYOUT

FIGURE 2: SITE POSITION