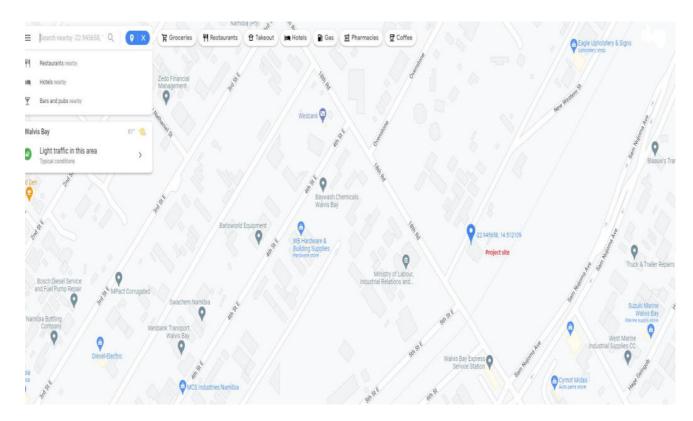

## **Project Location**

The proposed site for the warehouse, Erf 3236 is situated at the corner of Rooikop road and 18<sup>th</sup> Road in the industrial area of Walvis Bay in Erongo region, approximately 2 km from the Namport habour as shown in Figure 1. The coordinates for the proposed warehouse location are 22.945658° S and 14.512109° E (figure 2). The site for the proposed Warehouse construction and operation is alongside existing industrial infrastructure, for example the ones run and managed by gas and petroleum companies, Engine Namibia, Puma and Afrox. The site is easily accessible, as it is linked to the railway and roads network in Walvis Bay.

Figure 1: Locality of Erf 3236

Figure 2: Google map showing a project site