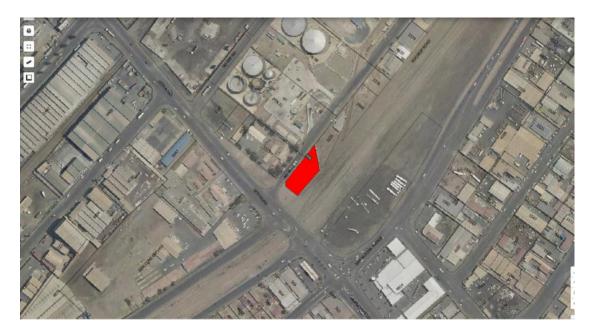

## **Project Location**

The proposed site for the warehouse, Erf 3236 is situated at the corner of Rooikop road and 18<sup>th</sup> Road in the industrial area of Walvis Bay in Erongo region, approximately 2 km from the Namport habour as shown in Figure 1. The coordinates for the proposed warehouse location are 22.945658° S and 14.512109° E (figure 2). The site for the proposed Warehouse construction and operation is alongside existing industrial infrastructure, for example the ones run and managed by gas and petroleum companies, Engine Namibia, Puma and Afrox. The site is easily accessible, as it is linked to the railway and roads network in Walvis Bay.

Figure 1: Locality of Erf 3236

Figure 2: Google map showing a project site