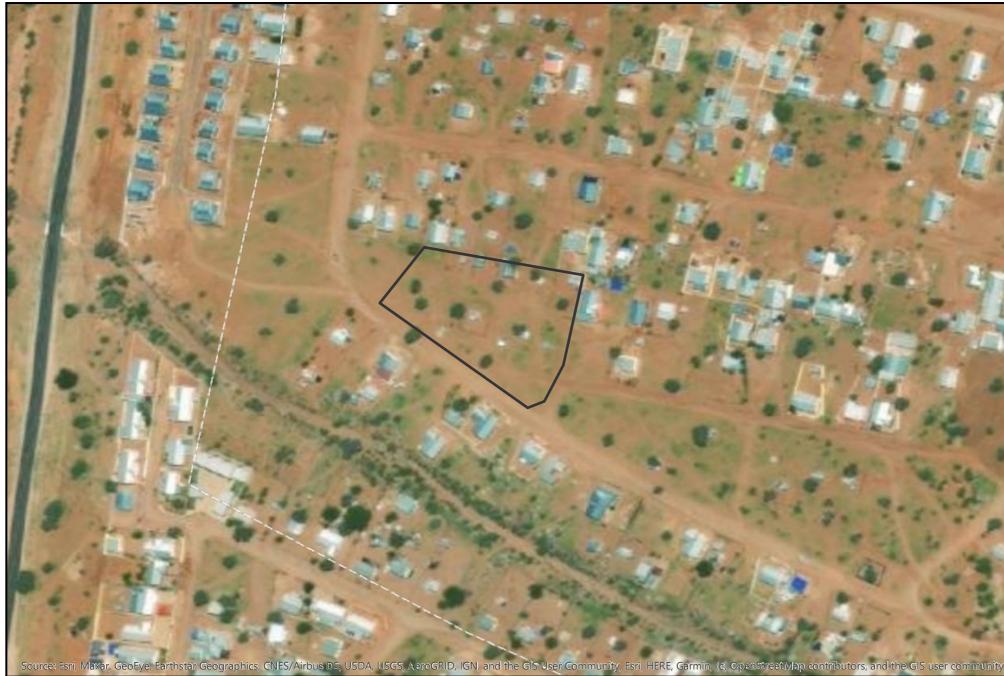

## **Project Tittle:**

The Subdivision of the Erf Rehoboth Extension 1-177, into 17 Portions and the Remainder.

## **Project Description:**

The project involves the Subdivision, opening of streets and provision of bulk services.

**Project Location:** 

The proposed land development is situated in Rehoboth-Hardap Region: Namibia