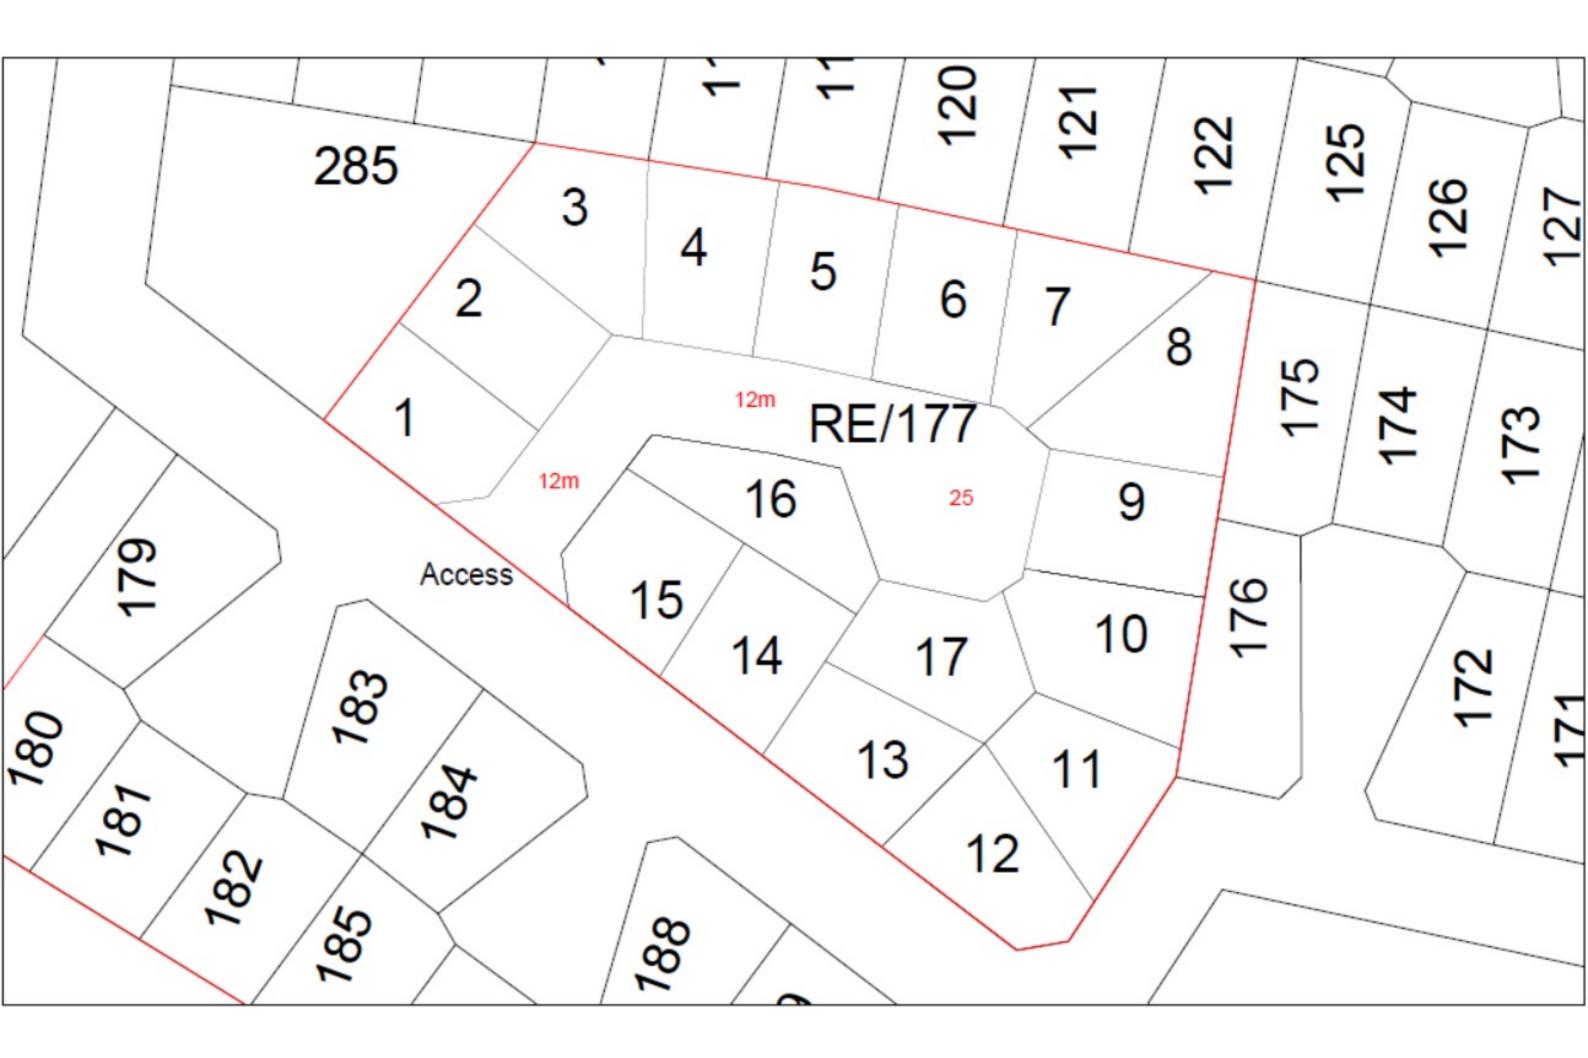

## **Project Tittle:**

The Subdivision of the Erf Rehoboth Extension 1-177, into 17 Portions and the Remainder.

## **Project Description:**

The project involves the Subdivision, opening of streets and provision of bulk services.

**Project Location:** 

The proposed land development is situated in Rehoboth-Hardap Region: Namibia

# **Proponent:**

Denmari Properties and Developers CC

IAPs are invited to register with the consultant and give their comments and concerns in writing.

NB: I&Aps are further invited to a public meeting that will be held on Monday 08 March 2021 at Rehoboth Town Hall. Time 11:00AM. The participation and commenting period is effective until 20 March 2021.

#### **Project Description:**

The project involves the Subdivision, opening of streets and provision of bulk services.

#### **Project Location:**

The proposed land development is situated in Rehoboth-Hardap Region: Namibia

#### **Proponent:**

Denmari Properties and Developers CC

IAPs are invited to register with the consultant and give their comments and concerns in writing.

NB: I&Aps are further invited to a public meeting that will be held on Monday 08 March 2021 at Rehoboth Town Hall. Time 11:00AM. The participation and commenting period is effective until 20 March 2021.