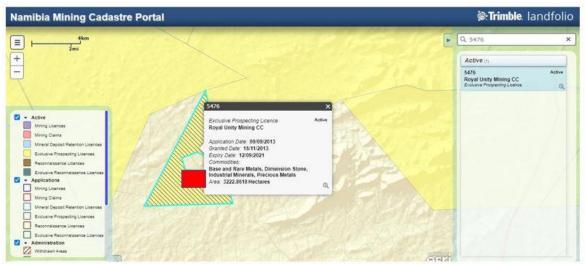

## **PROJECT LOCATION**

The proponent intends to undertake exploration activities for Base & Rare Metals, Dimension Stone, Industrial Minerals and Precious Stones on the eastern portion of Farm Kampaneno 104 under EPL 5476, Omaruru Constituency, Erongo Region, located about 23 km off the C36 road onto the D2344 road from Omaruru to Omatjete. Refer to the locality map of Farm Kompaneno 104 in Figure 1 for the locality of the of the proposed exploration site on about 200 hectares on the eastern portion of Farm Kampeneno 104 only. The total surface area of the EPL 5476 is 3 222.8618 Hectares and overlays 4 farms.

Locality map of EPL 5476 (Shown above by the red square) for the exploration activities for base & rare metals, dimension stone, industrial minerals and precious stones on the eastern portion of Farm Kampaneno 104 under EPL 5476, Omaruru Constituency, Erongo Region, Namibia. (MME portal, 2021).