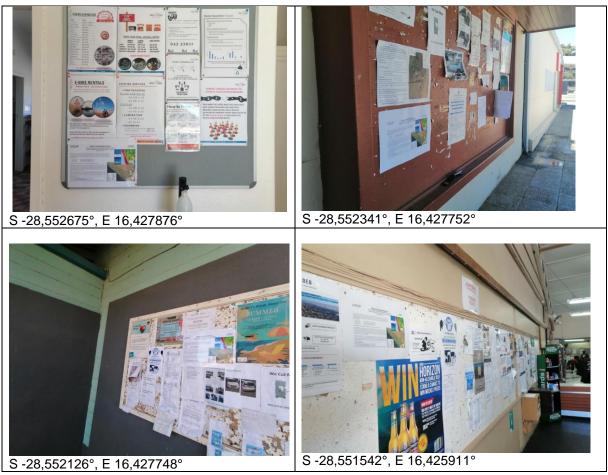

#### 2 Site Notices

Six site notices were placed at the following locations at and around Oranjemund:

Table 1: Proof of Site notices

S -28,555964°, E 16,409119° (Site Entrance)

S -28,557882°, E 16,419931°