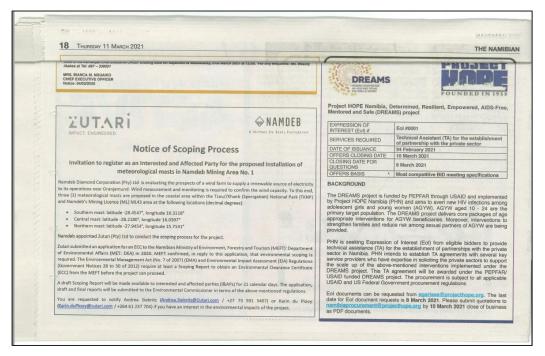

#### 3 Newspaper Advertisement

Newspaper adverts were published in the Namibian and the Republikein for two consecutive weeks on 11 and 18 March 2021.

Figure 1: Advert published in the Namibian on 11 March 2021