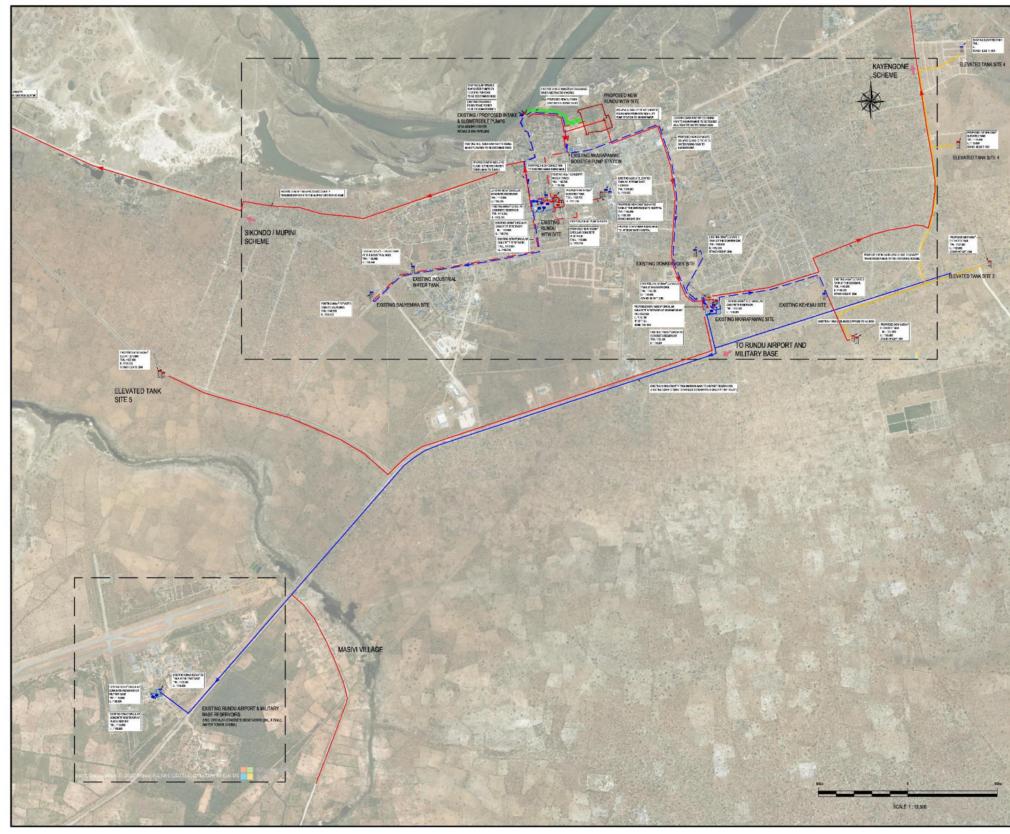

Figure 2-2: Overview of existing Rundu water supply network inclusive of proposed upgrades

|                                                                                                                                                                                                                                                                                                                                       | 4.45.900                                     |     |     |      | _   |  |
|---------------------------------------------------------------------------------------------------------------------------------------------------------------------------------------------------------------------------------------------------------------------------------------------------------------------------------------|----------------------------------------------|-----|-----|------|-----|--|
| NOTES<br>1. ALL DIMENSIONS ARE IN METRES (M) UNLESS NOTED OTHERWISE.                                                                                                                                                                                                                                                                  |                                              |     |     |      |     |  |
| LEGEND                                                                                                                                                                                                                                                                                                                                |                                              |     |     |      |     |  |
|                                                                                                                                                                                                                                                                                                                                       | EXISTING SITES                               |     |     |      |     |  |
| PROPOSED SITES                                                                                                                                                                                                                                                                                                                        |                                              |     |     |      |     |  |
| EXISTING RAW WATER RISING MAIN                                                                                                                                                                                                                                                                                                        |                                              |     |     |      |     |  |
| - · - EXISTING CLEAR WATER RISING MAIN                                                                                                                                                                                                                                                                                                |                                              |     |     |      |     |  |
| PROPOSED OLEAR WATER RISING MAIN                                                                                                                                                                                                                                                                                                      |                                              |     |     |      |     |  |
| EXISTING CLEAR WATER GRAVITY MAIN                                                                                                                                                                                                                                                                                                     |                                              |     |     |      |     |  |
| PROPOSED CLEAR WATER GRAVITY MAIN PROPOSED RIVER INTAKE WATERWAIN                                                                                                                                                                                                                                                                     |                                              |     |     |      |     |  |
| FUTURE PIPELNES BY RTC                                                                                                                                                                                                                                                                                                                |                                              |     |     |      |     |  |
| PROPOSED RESERVOIR                                                                                                                                                                                                                                                                                                                    |                                              |     |     |      |     |  |
| PROPOSED ELEVATED TANK                                                                                                                                                                                                                                                                                                                |                                              |     |     |      |     |  |
|                                                                                                                                                                                                                                                                                                                                       |                                              |     |     |      |     |  |
|                                                                                                                                                                                                                                                                                                                                       | PROPOSED PUMP STATION     EXISTING RESERVOIR |     |     |      |     |  |
| EXISTING ELEVATED TANK                                                                                                                                                                                                                                                                                                                |                                              |     |     |      |     |  |
| EXISTING INTAKE                                                                                                                                                                                                                                                                                                                       |                                              |     |     |      |     |  |
|                                                                                                                                                                                                                                                                                                                                       |                                              |     |     |      |     |  |
| F                                                                                                                                                                                                                                                                                                                                     | ASED SITE LAYOUT                             |     | aa. | PC.  | NB. |  |
| REV DATE                                                                                                                                                                                                                                                                                                                              | DESCRIPTION                                  | -   | D   | P.C. | A   |  |
|                                                                                                                                                                                                                                                                                                                                       | PRELIM                                       |     | 2   |      |     |  |
| Сончиски везекиев - тив оржинко вы кот то ве цаер лок а<br>рикрозе отнея тнак такт рок инскити ная вези вазео ву<br>посноца обучести. То, кот в и то зе соебщо од нергороцоер<br>и ану мамвек итноит интер совект.<br>WHI 64, Netprove office Park.<br>Nagrow Awanin, Jubin 14<br>T 435 1296 6001<br>1331 1296 6001<br>1331 1296 6001 |                                              |     |     |      |     |  |
| Fold Street, Windhoek,<br>Nambia<br>1 - 2846124 7999<br>- 2846124 7999<br>- 2846124 7999<br>- 2846124 7999<br>- 2846124 7999<br>- 2846124 7999<br>- 2846124 7999                                                                                                                                                                      |                                              |     |     |      |     |  |
| Lee<br>NAMWATER<br>Namibia Water Corporation Ltd                                                                                                                                                                                                                                                                                      |                                              |     |     |      |     |  |
| RUNDU PURIFICATION<br>PLANT EXTENSION                                                                                                                                                                                                                                                                                                 |                                              |     |     |      |     |  |
| OVERALL PROJECT PLAN                                                                                                                                                                                                                                                                                                                  |                                              |     |     |      |     |  |
| SCALES @ A1 DRAWN DECKED APPROVED APPROVED M Biologram                                                                                                                                                                                                                                                                                |                                              |     |     |      |     |  |
| C. Onylbe         P. Chetty         N. Bhojaram           1:12,500         UAIE         UAIE         UAIE           07.07.2022         07.07.2022         07.07.2022         07.07.2022                                                                                                                                               |                                              |     |     |      |     |  |
| S3 REVIEW AND COMMENT                                                                                                                                                                                                                                                                                                                 |                                              |     |     |      |     |  |
| 00                                                                                                                                                                                                                                                                                                                                    | SUITABILITY DESCRIPTION                      | COM | ME  | INT  |     |  |