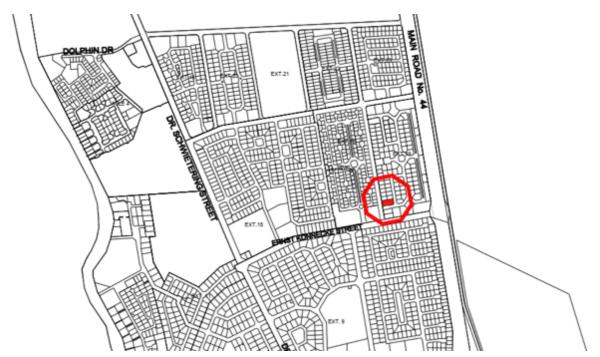

Figure 2: Location of Erf 9805, Extension 39, Swakopmund

Being a new township development, most of Extension 39, Swakopmund is undeveloped. Erf 9805 is no exception and is currently vacant and unused.