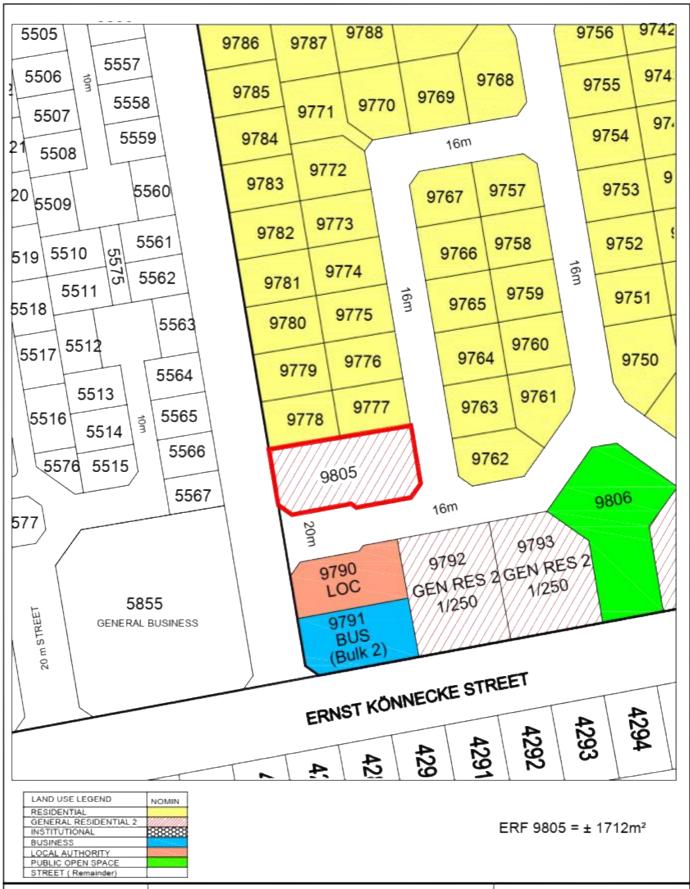

# 4.1 Locality and Existing Use

Erf 9805 is located in Extension 39 next to the Carenet Retirement Village in the neighbourhood know as Ocean View in Swakopmund. The Google Earth image below indicates the location of Extension 39 in relation the Retirement Village.

Figure 2: Location of Erf 9805, Extension 39, Swakopmund

Being a new township development, most of Extension 39, Swakopmund is undeveloped. Erf 9805 is no exception and is currently vacant and unused.