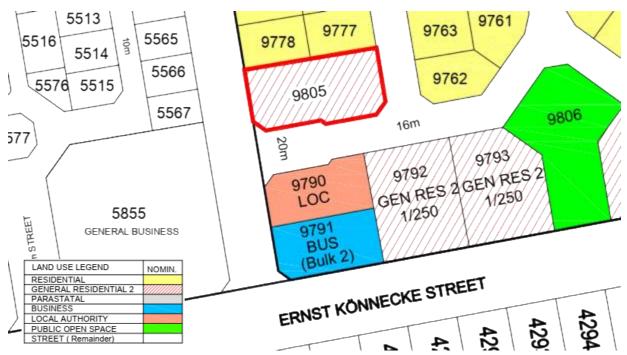

# 5.1.2 Current Zoning And Size

Erf 9805, Swakopmund is currently zoned 'Public Open Space' and measures 1 712 m<sup>2</sup> in extent.

The proposed rezoning is depicted in the image below.

Figure 3: Proposed rezoning of Erf 9805, Extension 39, Swakopmund

It should be noted that WINPLAN has aplied to all relevant authorities for the subdivision, consolidation and rezoning of other 'Single Residential' properties in order to compensate for the loss of 'Public Open Space due to the rezoning of Erf 9805.