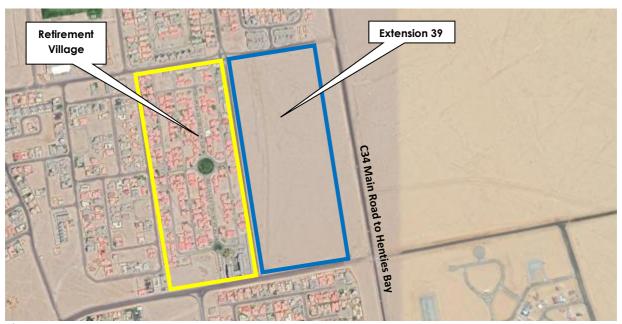

# 4.1 Locality and Existing Use

Erf 9805 is located in Extension 39 next to the Carenet Retirement Village in the neighbourhood know as Ocean View in Swakopmund. The Google Earth image below indicates the location of Extension 39 in relation the Retirement Village.

**Figure 1:** Locality of Extension 39 in relation to the Retirement Village in Ocean View, Swakopmund

The following image depicts the location of Erf 9805 in the newly developed Extension 39, Swakopmund.