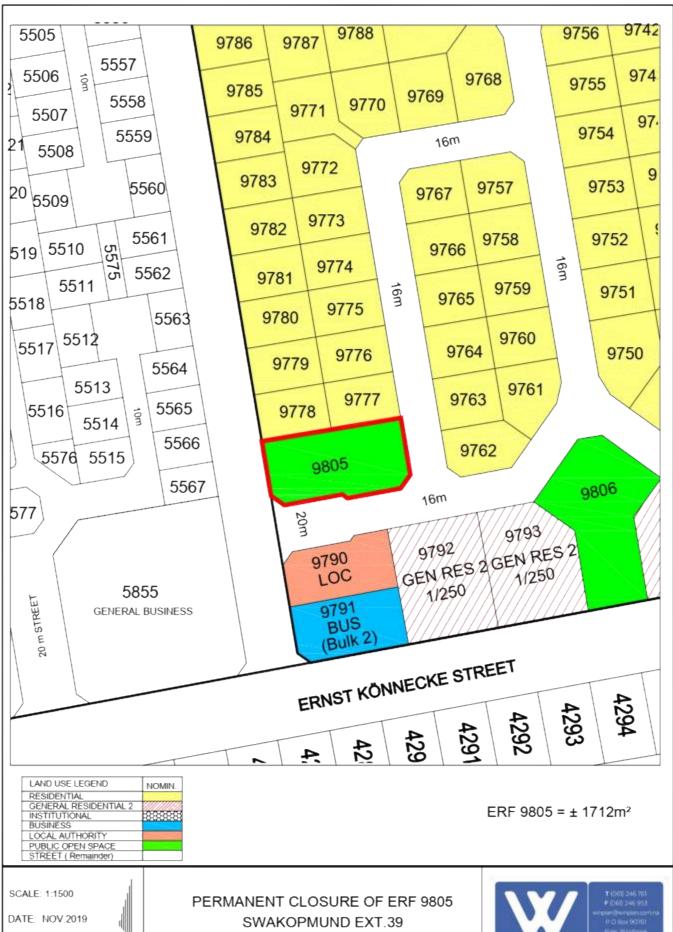

# 5.1.2 Current Zoning And Size

Erf 9805, Swakopmund is currently zoned 'Public Open Space' and measures 1 712 m<sup>2</sup> in extent.

The proposed rezoning is depicted in the image below.

Figure 3: Proposed rezoning of Erf 9805, Extension 39, Swakopmund

It should be noted that WINPLAN has aplied to all relevant authorities for the subdivision, consolidation and rezoning of other 'Single Residential' properties in order to compensate for the loss of 'Public Open Space due to the rezoning of Erf 9805.