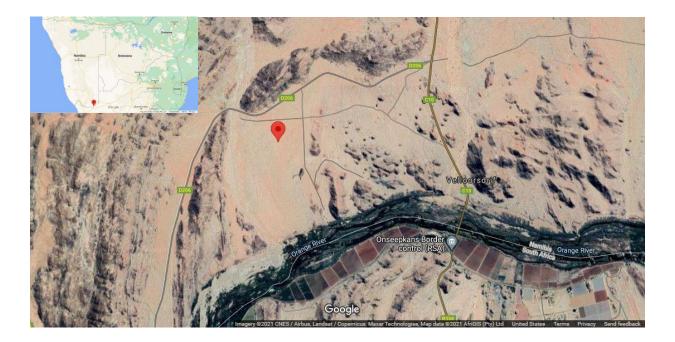

## **PROJECT LOCATION**

The access to the proposed date palm plantation and companion fruit trees project will be gained from the C10 road which stretches from Karasburg to Velloorsdrift border post for about 100 Km and turn-off to the right and or west with the D206 road for about 2 Km, the Vellorsdrift Farm No.93 will be on the left. Please refer to the locality map in **Figure 1** below for the proposed site.

Figure 1: Location for the proposed establishment and operation of a date palm plantation and companion fruit trees at Vellorsdrift Farm No.93, Vellorsdrift, Karasburg East Constituency, //Karas Region (Google, 2020). (GPS Coordinates: -28.724639 S, 19.276917 E)