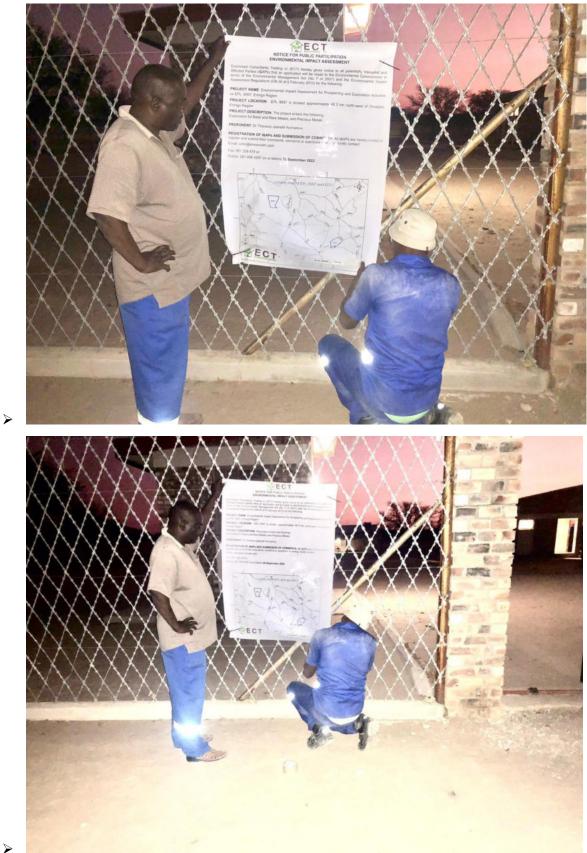

#### NOTICE FOR PUBLIC PARTICIPATION ENVIRONMENTAL IMPACT ASSESSMENT

Environam Consultants Trading cc (ECT) hereby gives notice to all potentially Interested and Affected Parties (I&APs) that an application will be made to the Environmental Commissioner in terms of the Environmental Management Act (No 7 of 2007) and the Environmental Impact Assessment Regulations (GN 30 of 6 February 2012) for the following:

**PROJECT NAME**: Environmental Impact Assessment for Prospecting and Exploration Activities on EPLs 8097 and 8231, Erongo Region

#### PROJECT LOCATION:

EPL 8097 is located approximately 46.3 km north-west of Omatjete, Erongo Region

EPL 8231 is located approximately 30 km north-east of Omaruru, Erongo Region

PROJECT DESCRIPTION: The project entails the following:

Exploration for Base and Rare Metals; Dimension Stone; Industrial Minerals; and Precious Metals

**PROPONENT:** Dr Theresia Jeaneth Aochamus

**REGISTRATION OF I&APs AND SUBMISSION OF COMMENTS**: All I&APs are hereby invited to register and submit their comments, concerns or questions in writing, kindly contact:

Email: colin@environam.com

Fax: 061 258 470 or

Mobile: 081 458 4297 on or before 12 August 2022.

The date and venue of the public consultation meeting will be communicated to registered Interested and Affected Parties.