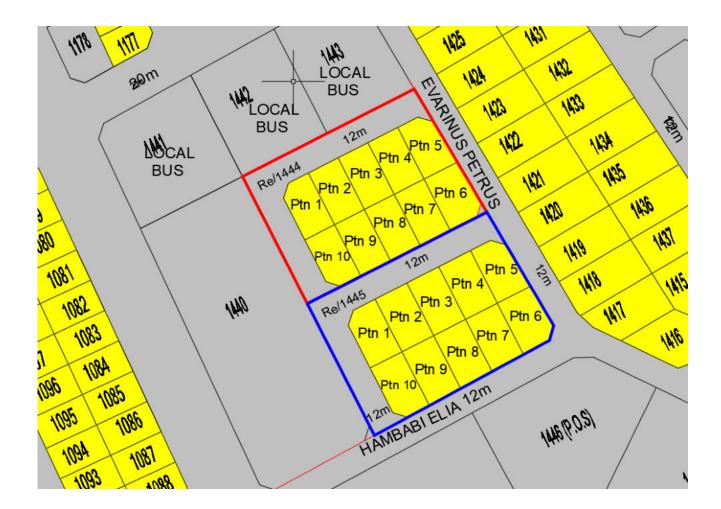

Dear Bidder,

The assessment revealed that given the existing services installed on the two erven, it would be more favourable to have Erven 1444 and 1445, Matutura Extension 7 subdivided and rezoned in line with the layout that was used to provide the said service provision existing on the erven. As it would be too costly for Council to remove such services.

As a result thereof, each erf would create 10 new erven and the remainders would be utilised as street portion.

The proposed subdivision for Erf 1444, Ext 7 will have the following effect:

| Ptn numbers | Proposed Sizes (m²) | Proposed Zoning    |
|-------------|---------------------|--------------------|
| Portion 1   | 378m <sup>2</sup>   | Single Residential |
| Portion 2   | 390m <sup>2</sup>   | Single Residential |
| Portion 3   | 390m <sup>2</sup>   | Single Residential |
| Portion 4   | 390m <sup>2</sup>   | Single Residential |
| Portion 5   | 403m <sup>2</sup>   | Single Residential |
| Portion 6   | 445m <sup>2</sup>   | Single Residential |
| Portion 7   | 390 m <sup>2</sup>  | Single Residential |
| Portion 8   | 390 m <sup>2</sup>  | Single Residential |
| Portion 9   | 390 m <sup>2</sup>  | Single Residential |
| Portion 10  | 378 m <sup>2</sup>  | Single Residential |
| Rem 1444    | 1 703m <sup>2</sup> | Street             |
| Total       | 5 659m <sup>2</sup> |                    |

The proposed subdivision for Erf 1445, Ext 7 will have the following effect:

| Ptn numbers | Proposed Sizes (m²) | Proposed Zoning    |
|-------------|---------------------|--------------------|
| Portion 1   | 412m <sup>2</sup>   | Single Residential |
| Portion 2   | 424m²               | Single Residential |
| Portion 3   | 424m²               | Single Residential |
| Portion 4   | 424m²               | Single Residential |
| Portion 5   | 410m <sup>2</sup>   | Single Residential |
| Portion 6   | 436m²               | Single Residential |
| Portion 7   | 417 m <sup>2</sup>  | Single Residential |

| Portion 8  | 434 m²              | Single Residential |
|------------|---------------------|--------------------|
| Portion 9  | 430 m <sup>2</sup>  | Single Residential |
| Portion 10 | 424 m <sup>2</sup>  | Single Residential |
| Rem 1445   | 1 776m <sup>2</sup> | Street             |
| Total      | 6 001m <sup>2</sup> |                    |