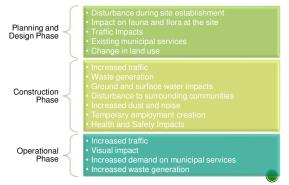

try of Urban and Rural Development (MURD) and MEFT:DEAF

Identify and consult with Interested and Affected Parties (IA&Ps)

· Identify potential environmental and social impacts

Determine Terms of Reference for further study during EIA/EMP (if required)
 Compile Draft Scoping Report and Draft EMP, and circulate to IA&Ps for review and comment

· Finalise Scoping Report and Draft EMP with I&AP review outcomes

· Conduct further specialist studies if required

Detailed assessment of environmental and social impacts

. Compile Draft EIA and EMP, and circulate to IA&Ps for review and

 Finalise EIA and EMP with IA&P review outcomes and submit to MURD and MEFT:DEAF for decision making

· Notify IAPs of MEFT:DEAF decision

5 6

#### **Potential Impacts to be considered** during the assessment



#### **Environmental and Social Considerations**

#### Topography:

8

- The soil conditions and topography of Okandjengedi North is suitable for the proposed township development.
- It is not subject to flooding and local stormwater can be channeled out of the area by providing stormwater channels within the internal street network of the area.

#### Impact on Surrounding area:

- Okandjengedi North is surrounded by a predominantly "Residential" neighbourhood
- As such the proposed development is compatible with the surrounding land uses and will blend into the character of the area accordingly.



# Environmental and Social Considerations

#### - Fauna and flora:

- Natural occurring vegetation to be incorporated in the development
- Avoid unnecessary removal of protected species as pe