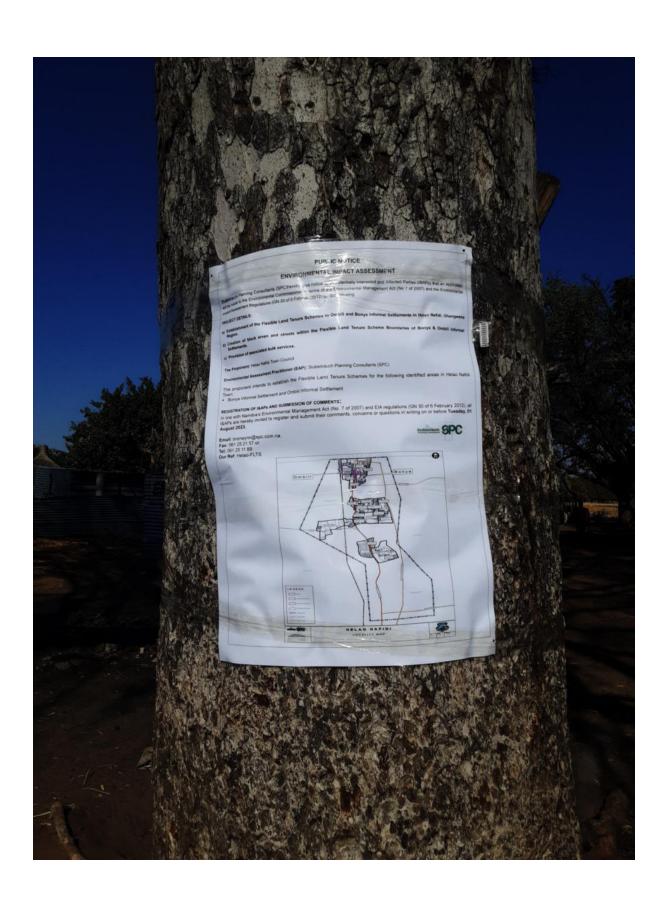

## **PUBLIC NOTICE ENVIRONMENTAL IMPACT ASSESSMENT**

Stubenrauch Planning Consultants (SPC) hereby give notice to all potentially Interested and Affected Parties (I&APs) that an application will be made to the Environmental Commissioner in terms of the Environmental Management Act (No 7 of 2007) and the Environmental Impact Assessment Regulations (GN 30 of 6 February 2012) for the following: PROJECT DETAILS:

- (a) Establishment of the Flexible Land Tenure Schemes in Ombili and Bonya Informal Settlements in Helao Nafidi, Ohangwena Region.
- (b) Creation of block erven and streets within the Flexible Land Tenure Scheme Boundaries of Bonya & Ombili **Informal Settlements**
- (c) Provision of associated bulk services.

The Proponent: Helao Nafidi Town Council **Environmental Assessment Practitioner (EAP)**: Stubenrauch Planning Consultants (SPC)

The proponent intends to establish the Flexible Land Tenure Schemes for the following identified areas in Helao Nafidi

Bonya Informal Settlement and Ombili Informal Settlement

### REGISTRATION OF I&APs AND SUBMISSION OF COMMENTS:

7 of 2007) and EIA regulations (GN 30 of 6 February 2012), all I&APs are hereby invited to register and submit their comments, concerns, or questions in writing on or before Tuesday, 01 August 2023.

CLAO230002792

In line with Namibia's Environmental Management Act (No.

Email: bronwynn@spc.com.na Tel: 061 25 11 89 Our Ref: Helao-FLTS