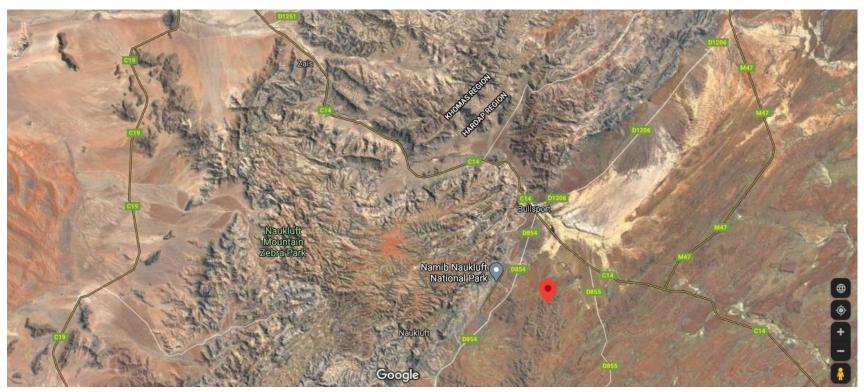

## PROJECT LOCATION

The proponent intends to continue mining dimension stone as natural slates on mining claims 70322, 70323 & 70324 at Farm Berghoek 506 located about 10 km from the C 14 road from Bullsport to Maltahohe, in the vast rocky areas of the Naukluft Mountains in the south western part of Namibia where the mining and processing (tile cutting) takes place. Refer to the locality map of Farm Berghoek 506 in **Figure 1** for the locality map of the subject sites. GPS Coordinates: -24.23666667, 16.37666667

Figure 1: Locality map of Farm Berghoek 506, Rehoboth District in the Hardap Region (Google, 2021)